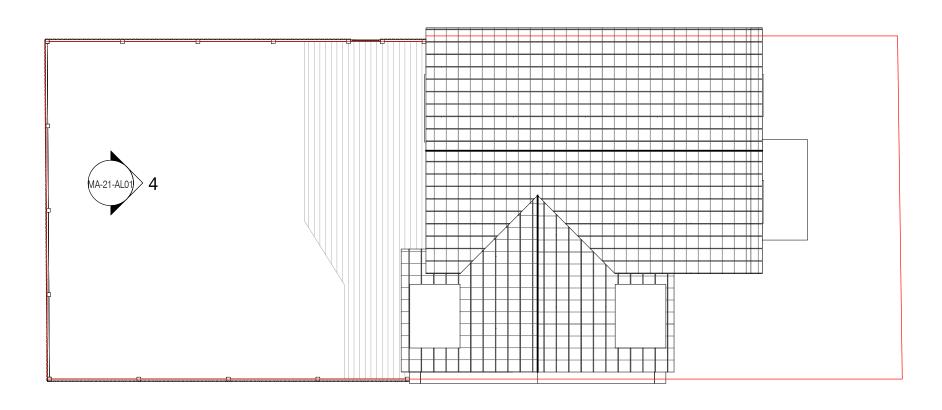

| Project         | Scale              | Sheet Size | Date       |
|-----------------|--------------------|------------|------------|
| 26 Sherwood Way | 1:100              | A3         | 07/01/2022 |
| Status          | Drawing Title      |            |            |
|                 | Existing Roof Plan |            |            |
| PLANNING        |                    |            |            |
|                 | SHE- ALA-          | MA-20-RF01 | P00        |