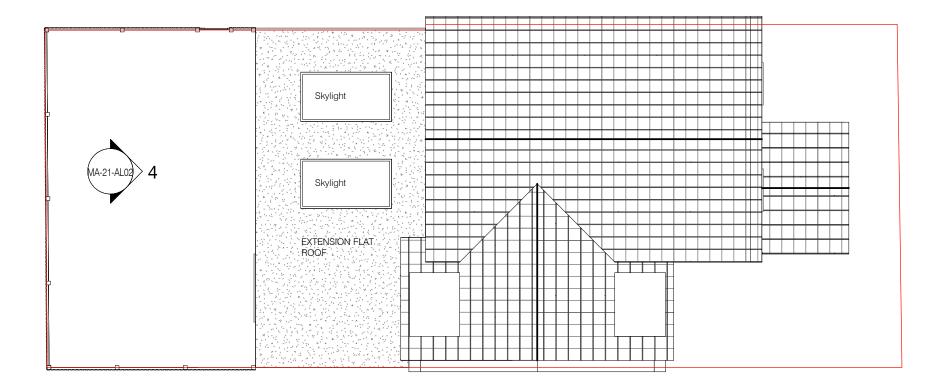

| AL ARCHITECTS                                                         | Disclaimer All dimensions to be writted on sile. On ord scale Nix drawing. All discremensives to be childred with ornier Architect                                                                                                                                | Project<br>26 Sherwood Way | Scale S<br>1:100               | Sheet Size<br>A3 | Date<br>07/01/2022 |
|-----------------------------------------------------------------------|-------------------------------------------------------------------------------------------------------------------------------------------------------------------------------------------------------------------------------------------------------------------|---------------------------