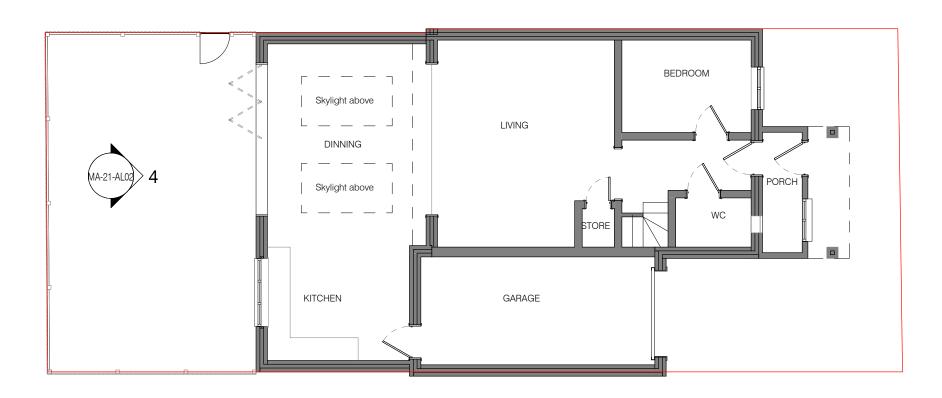

| AL ADOLUTEOTO                                                         | Dischaimer  All dimensions to be verified on site. Do not scale this drawing. All discrepancies to be clarified with project Architect.                                                                                      | Project<br>26 Sherwood Way | Street Street              | 07/01/22 |
|-----------------------------------------------------------------------|------------------------------------------------------------------------------------------------------------------------------------------------------------------------------------------------------------------------------|----------------------------|----------------------------|----------|
| AL ARCHITECTS                                                         | All dimensions & levels shown are in mm.                                                                                                                                                                                     | Status                     | Drawing Title              |          |
|                                                                       | This drawing is the property of AL Auchitects and is issued on the condition It is not reproduced, retained or disclosed to<br>any conditionated preserv, either study or in part without dentiles concert of AL Auchitects. | PLANNING                   | Proposed Ground Floor Plan |          |
| E: al-architecte@outlook.com<br>T: +44 (0)77 2395 5880 www.al-a.co.uk |                                                                                                                                                                                                                              |                            | SHE- ALA- MA-20-0002       | P00      |