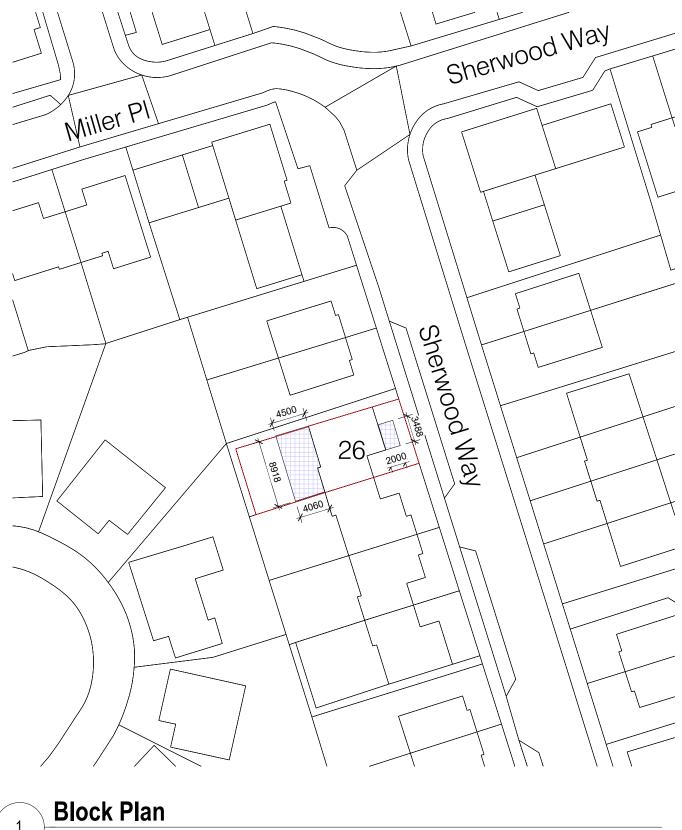

Scale: 1:500

| AL ARCHITECTS                                                         | Disclaimer  All dimensions to be verified on site. Do not scale this drawing. All discrepancies to be clarified with project Architect.                                                                                                                            | Project<br>26 Sherwood Way | 1 : 500      | A3         | 07/01/2022 |
|-----------------------------------------------------------------------|--------------------------------------------------------------------------------------------------------------------------------------------------------------------------------------------------------------------------------------------------------------------|----------------------------|--------------|------------|------------|
|                                                                       | All dimensions & levels shown are in mm.  This drawing is the property of AL Architects and is issued on the condition it is not reproduced, relained or disclosed to any unsufficiency person, either wholly or in part without written consert of AL Architects. | PLANNING                   | Site Block P | lan        |            |
| E: al-architects@outlook.com<br>T: 444 (0)77 2395 5880 www.al-a.co.uk |                                                                                                                                                                                                                                                                    |                            | SHE- ALA-    | SA-AL-0001 | Rev        |