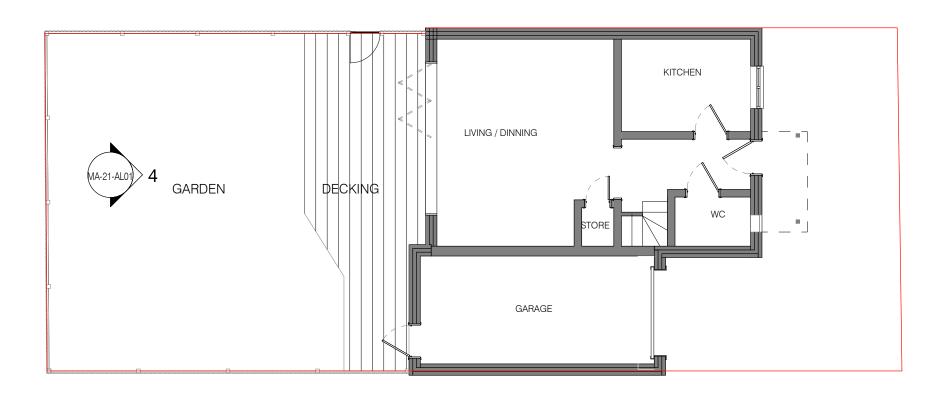

| AL ARCHITECTS                                                         | Disclaimer  All dimensions to be wrifted on sile. Do not scale this drawin All discrepancies to be classified with coniect Architect.                                                                                                                              | Project<br>26 Sherwood Way | 1: 100       | Sheet Size A3  | 07/01/22 |
|-----------------------------------------------------------------------|--------------------------------------------------------------------------------------------------------------------------------------------------------------------------------------------------------------------------------------------------------------------|----------------------------|--------------|----------------|----------|
|                                                                       | All dimensions & levels shown are in mm.  This drawing is the property of AL Architects and is issued on the condition it is not reproduced, retained or disclosed to any unsufficiency person, either wholly or in part without written consert of AL Architects. | PLANNING                   | Existing Gro | und Floor Plan |          |
| E: al-architects@outlook.com<br>T: +44 (0)77 2395 5880 www.al-a.co.uk |                                                                                                                                                                                                                                                                    |                            | SHE- ALA-    | MA-20-0001     | P00      |