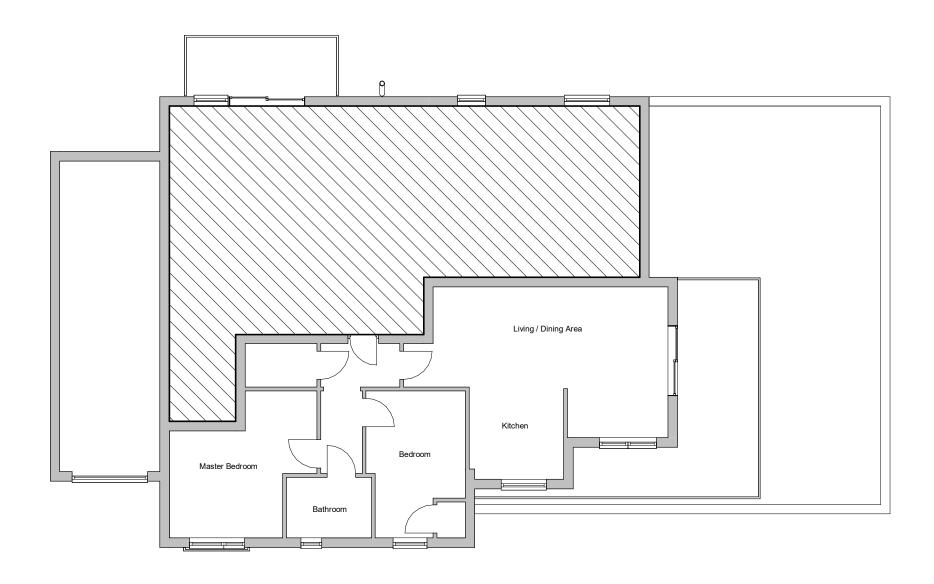

02 Existing Third Floor. 1:100

| EXISTING PLANS    |          |       |         |
|-------------------|----------|-------|---------|
| PLANNING USE ONLY |          |       |         |
| Date              | Jan 2022 |       | 2201/03 |
| Drawn by          | DP       |       |         |
| Checked by        | Checker  | Scale | 1 : 100 |