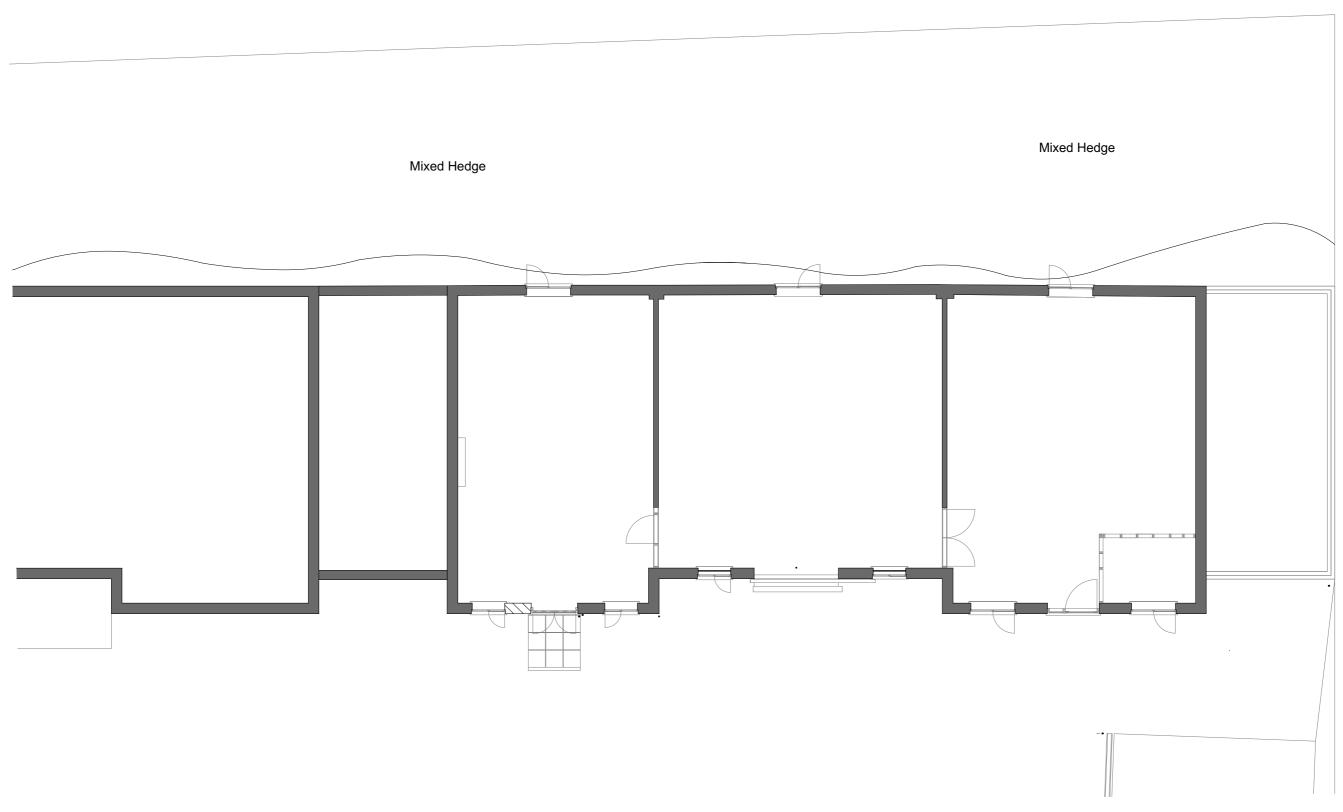

Floor Plan 1:100@A3

| ACCINED. | job     | Crossdale Street Bungalow                | EX-100                                                                                                                            |
|----------|---------|------------------------------------------|-----------------------------------------------------------------------------------------------------------------------------------|
|          | address | Crossdale Street, Northrepps<br>NR27 9LB | CSB A<br>job code                                                                                                                 |
|          | title   | Existing<br>Floor Plan                   | PLANNING<br>status                                                                                                                |
|          | scale   | 1:100@A3                                 | Do not scale off dimensions. Check all dimensions on site and<br>report any discrepancies immediately. This drawing is copyright. |