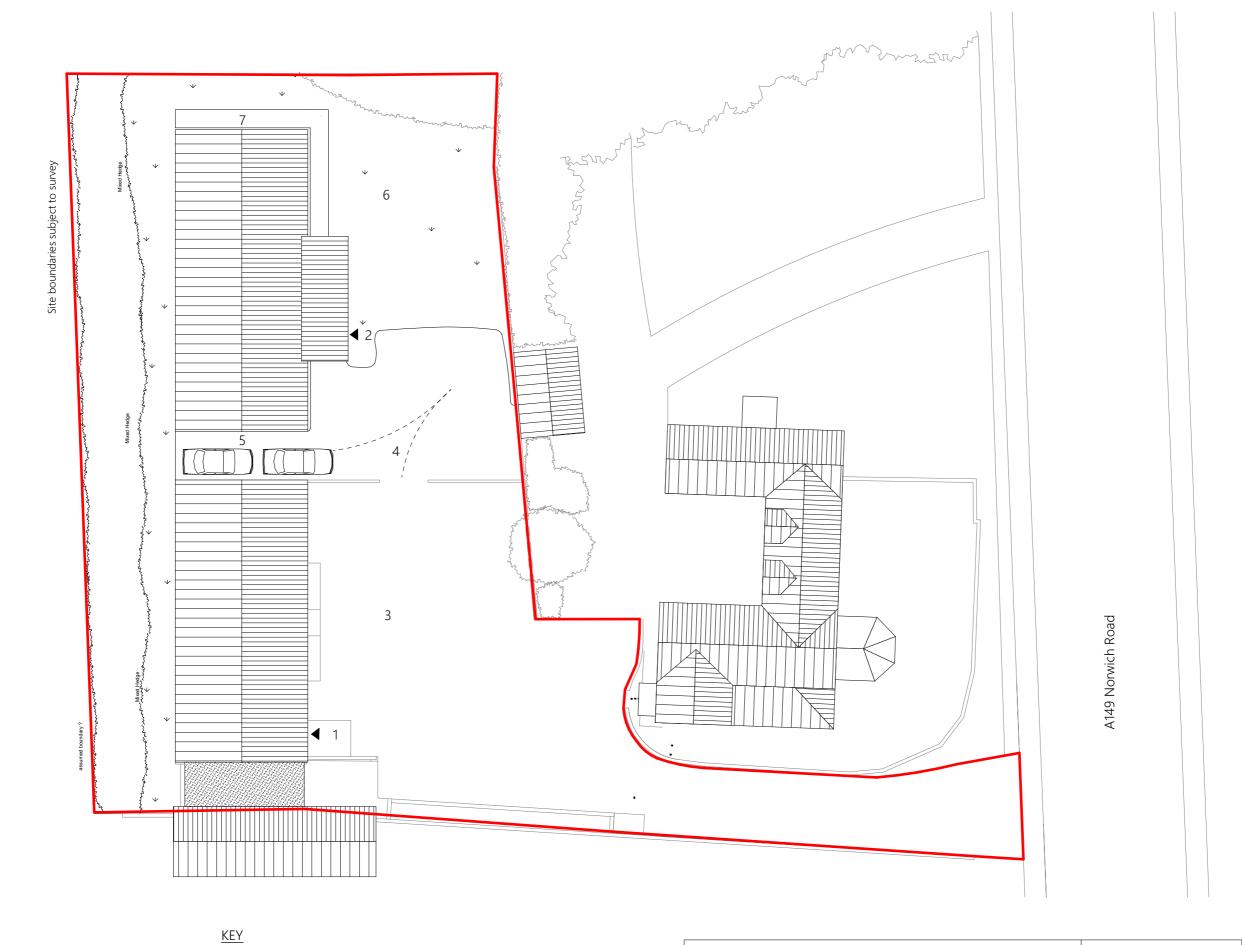

Site Boundary

- Access to commercial premises
  Access to dwelling
  Parking hardstanding for commercial premises
  Parking and turning area
- Bin store
- Garden
- Maintenence path

|         | Rev B    | 10.01.2022 | Issued for Planning     | pob Crossdale Street Bungalow                    | PL-001                                                                                                               |            |
|---------|----------|------------|-------------------------|--------------------------------------------------|----------------------------------------------------------------------------------------------------------------------|------------|
|         |          |            |                         | Crossdale Street, Northrepps<br>address NR27 9LB | C35                                                                                                                  | 3<br>ision |
|         |          |            |                         | Proposed<br>title Site Plan                      | PLANNING status                                                                                                      |            |
| revisio | ns Rev A | 03.01.2022 | Issued for Pre-Planning | scale 1:250@A3                                   | Do not scale off dimensions. Check all dimensions on site report any discrepancies immediately. This drawing is copy |            |