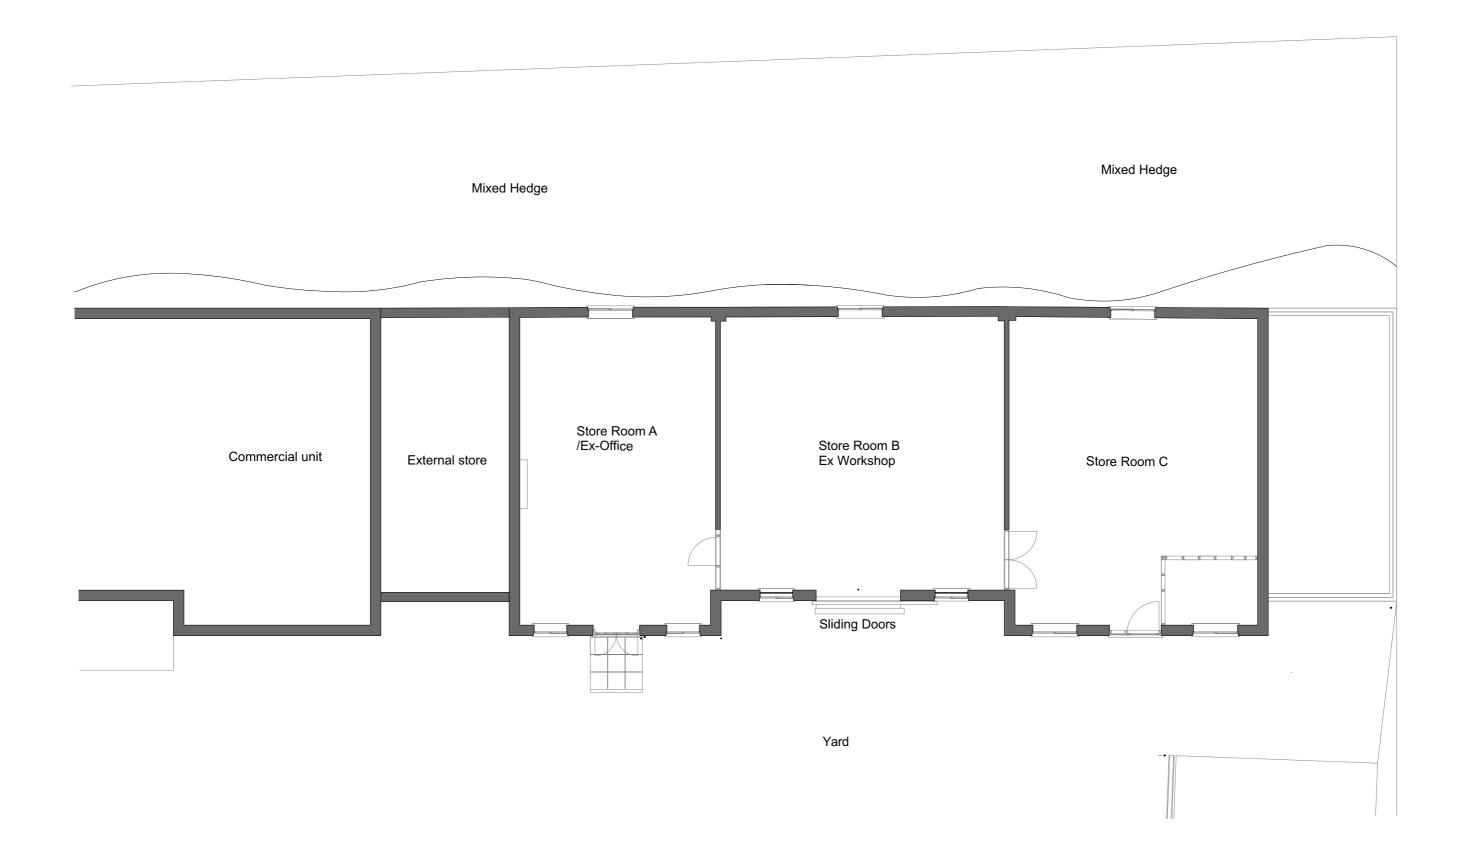

Floor Plan 1:100@A3

| Rev B     | 31.01.2022 | Issued for Planning | job Crossdale Street Bungalow                 | EX-100                                                                                               |   |
|-----------|------------|---------------------|-----------------------------------------------|------------------------------------------------------------------------------------------------------|---|
|           |            |                     | Crossdale Street, Northrepps address NR27 9LB | CSB<br>job code                                                                                      | B |
|           |            |                     | Existing<br>title Floor Plan                  | PLANNING<br>status                                                                                   |   |
| revisions |            |                     | scale 1:100@A3                                | Do not scale off dimensions. Check all dimensions report any discrepancies immediately. This drawing |   |