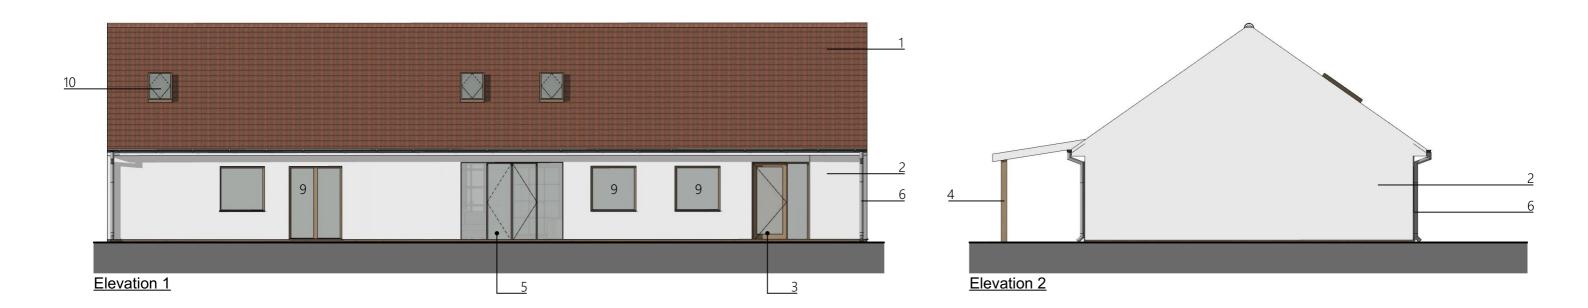

- Elevations 1:100@A3
- Concrete tiles retained
- 2. External render applied to current brickwork
- Timber / UPVC double glazed windows and 3.
- doors Timber framed veranda 4.
- Aluminium double glazed doors
- Powdercoated gutters and down pipes 6.
- Existing brickwork
  Composite cladding
- New opening
- 10. Rooflight