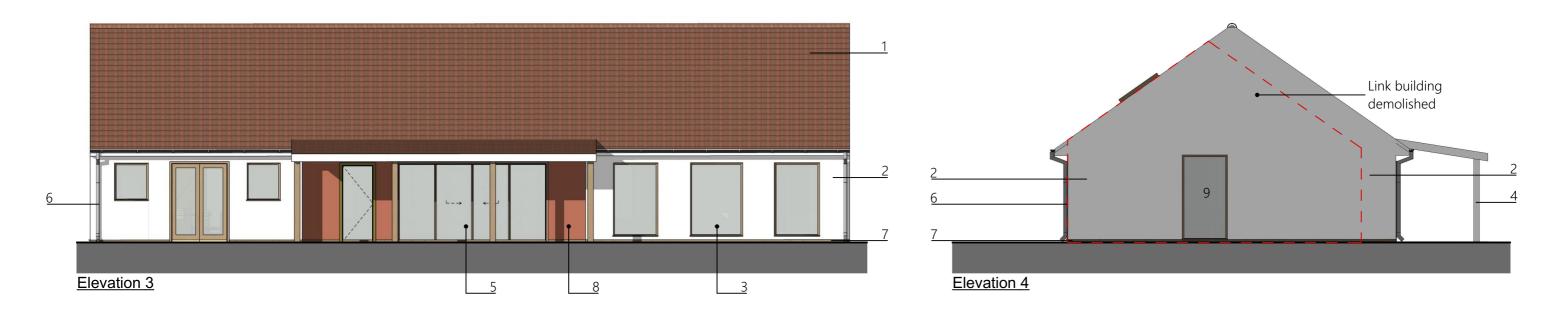

- Elevations 1:100@A3
- Concrete tiles retained
- 2. External render applied to current brickwork
- Timber / UPVC double glazed windows and 3.
- doors Timber framed veranda 4.
- Aluminium double glazed doors
- Powdercoated gutters and down pipes 6.
- Existing brickwork
  Composite cladding
- New opening
- 10. Rooflight