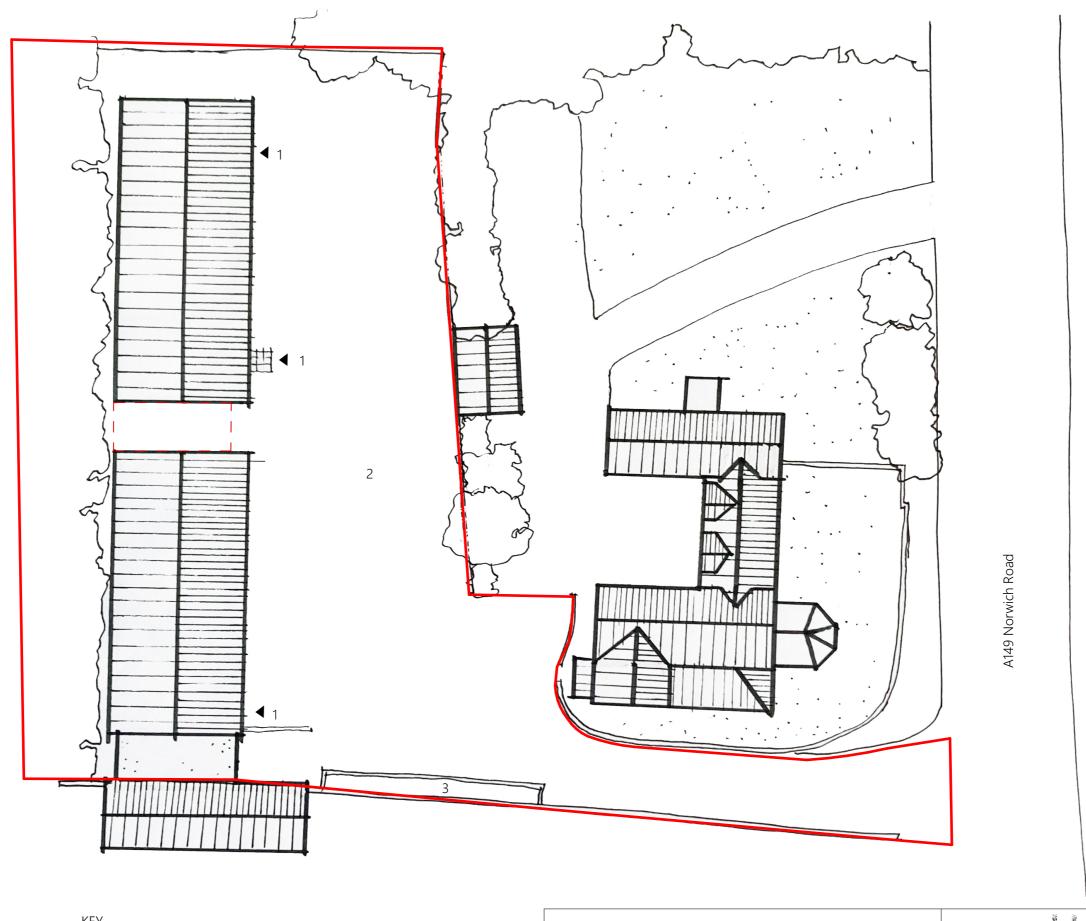

<u>KEY</u> Site Boundary

- Access to commercial premises
- Parking hardstanding for commercial premises Raised planter

| Rev B           | 10.01.2022 | Issued for Planning     | Job Crossdale Street Bungalow                    | EX-002                                                                                                                     |  |
|-----------------|------------|-------------------------|--------------------------------------------------|----------------------------------------------------------------------------------------------------------------------------|--|
|                 |            |                         | Crossdale Street, Northrepps<br>address NR27 9LB | CSB B job code revis                                                                                                       |  |
|                 |            |                         | Existing<br>title Site Plan + Demolition         | PLANNING status                                                                                                            |  |
| revisions Rev A | 03.01.2022 | Issued for Pre-Planning | scale 1:250@A3                                   | Do not scale off dimensions. Check all dimensions on site a<br>report any discrepancies immediately. This drawing is copyr |  |