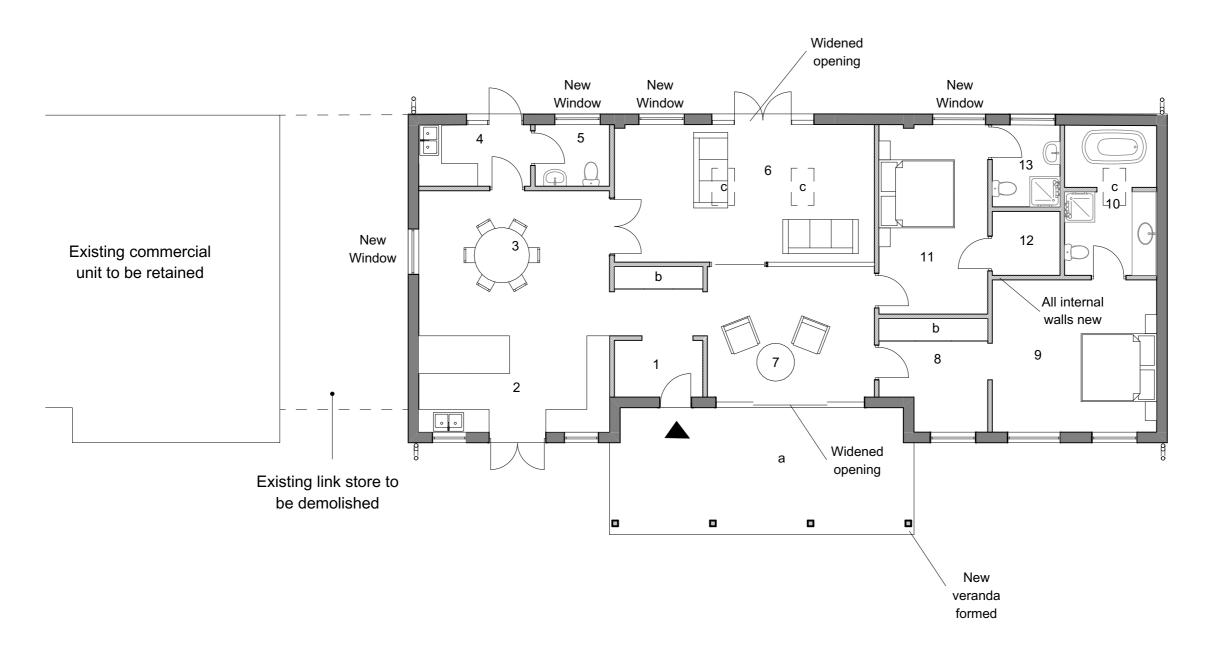

| Rev C     | 31.01.2022 | Issued for Planning | job Crossdale Street Bungalow                 | PL-100                                                                                               |   |
|-----------|------------|---------------------|-----------------------------------------------|------------------------------------------------------------------------------------------------------|---|
|           |            |                     | Crossdale Street, Northrepps address NR27 9LB | CSB<br>job code                                                                                      | C |
|           |            |                     | Proposed<br>title Floor Plan                  | PLANNING<br>status                                                                                   |   |
| revisions |            |                     | scale 1:100@A3                                | Do not scale off dimensions. Check all dimensions report any discrepancies immediately. This drawing |   |