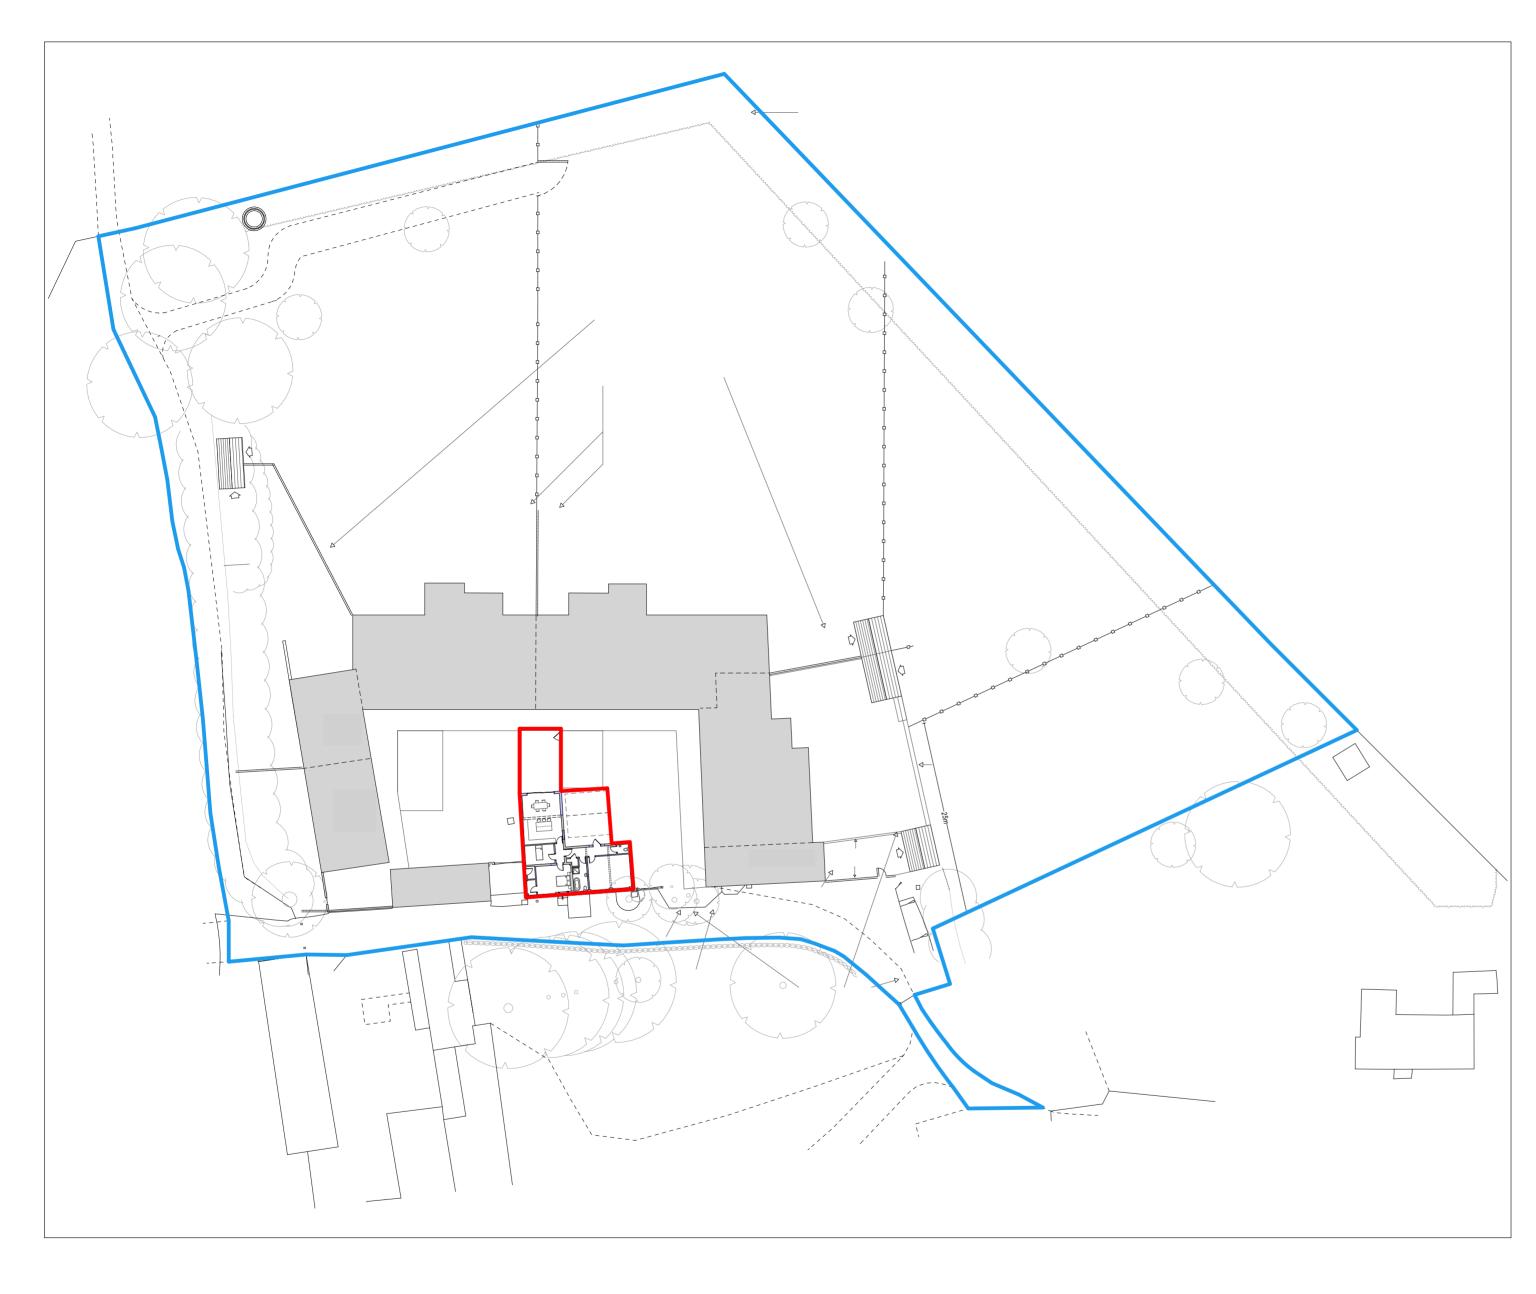

Site Plan - Drainage & Boundaries

Scale: 1:500

0 10m 20m 5m 15m

| Ν |  |
|---|--|
|   |  |

Figured dimensions to be followed, do not scale off this drawing.

All dimensions and levels to be checked on site by Contractor and site dimensions to be his responsibility. Drawing errors and omissions to be reported to the Designer.

This drawing is to be read in conjunction with all relevant consultants and/ or specialist contractors' drawings and documents. Any variations or discrepancies are to be reported to the Designer before works commence

This drawing is to be used for the purpose of Planning and Building Control Approval only

Amendments

.

1:500 At A2 Size

Layout ID 21-075-PL-26 Status Revision

Drawing Scale