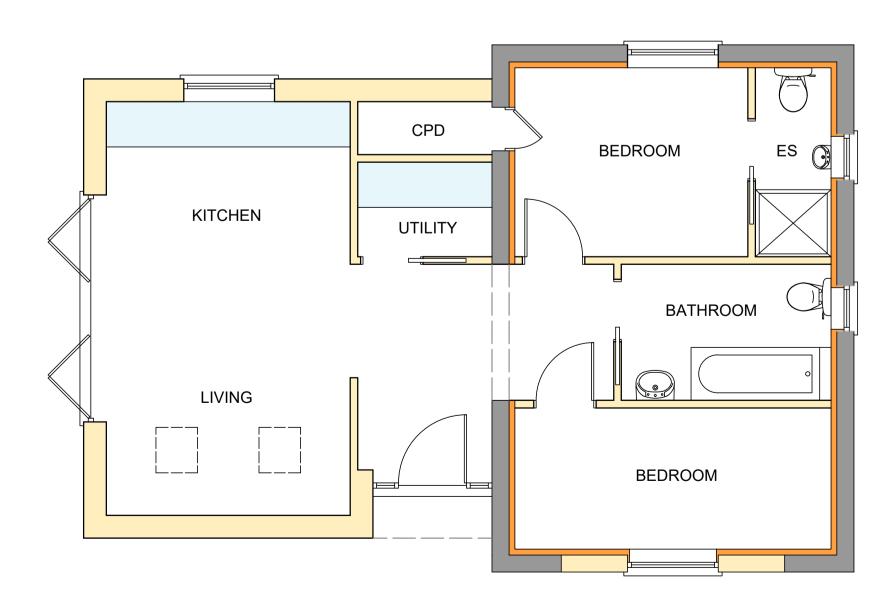

Proposed Front Elevation 1:50

Proposed Section 1:50

Proposed Floor Plan 1:50

Proposed Side Elevation 1:100

Proposed Rear Elevation 1:100

Proposed Side Elevation 1:100

Existing Side Elevation 1:100 Existing Rear Elevation 1:100

## PROJECT

Conversion of Garage to 2 Bed Annexe

Hillcrest, Police Road Walpole St Andrew

DRAWING TITLE

Existing and Proposed Detail for Submission

| SCALE | AS SHOWN AT A 1 |
|-------|-----------------|
| DATE  | DEC 2021        |
| DRAWN | STB             |
|       |                 |