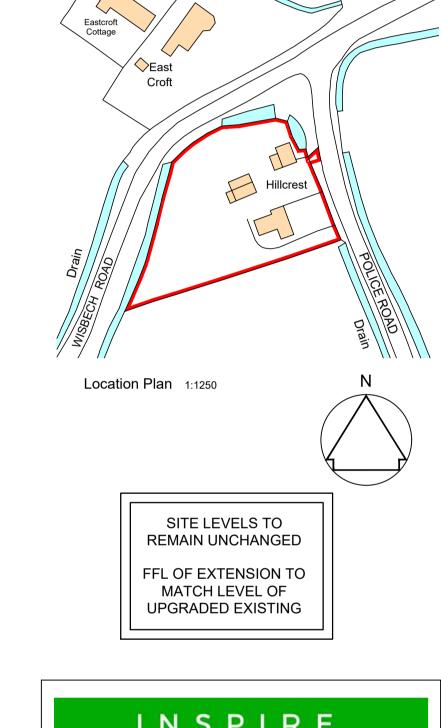

## PROJECT

Conversion of Garage to 2 Bed Annexe

Hillcrest, Police Road Walpole St Andrew

DRAWING TITLE

Existing and Proposed Detail for Submission

| SCALE | AS SHOWN AT A 1 |
|-------|-----------------|
| DATE  | DEC 2021        |
| DRAWN | STB             |
|       |                 |