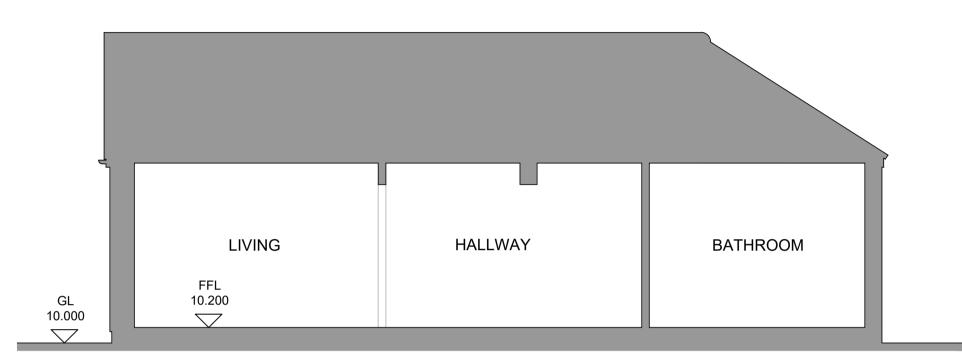

Proposed Front Elevation 1:50

Proposed Section 1:50

Proposed Floor Plan 1:50

Proposed Side Elevation 1:100

Proposed Rear Elevation 1:100

Proposed Side Elevation 1:100

Existing Side Elevation 1:100 Existing Rear Elevation 1:100