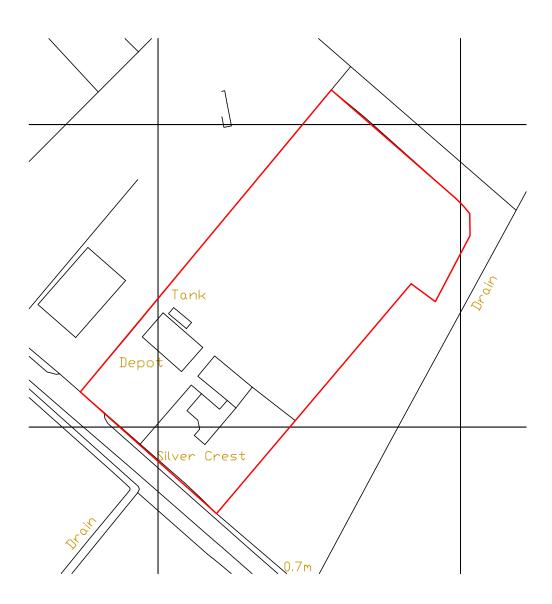

Crown Copyright and database rights 2021. OS 100031961 National Map Centre. Purchased 29/12/2021 1 year licence.

ALLOTMENT BOUNDARY

40

| PROJECT TITLE                                         | SIDE EXTENSION                            |            |
|-------------------------------------------------------|-------------------------------------------|------------|
| CLIENT                                                | Mr. LUKASZ KAZMIERCZAK                    |            |
| ADDRESS                                               | Silver Crest ,March Road , Welney PE149SE |            |
| DRAWING                                               | LOCATION PLAN EXISTING                    |            |
| DRAWING STATUS                                        | PLANNING APPLICATION                      |            |
| DRAWN BY                                              | ISSUE DATE                                | PROJECT ID |
| AT                                                    | 2022/01/27                                | 2111-0495  |
| SCALE                                                 | PAPER SIZE                                | DRAWING NR |
| SCALE 1:1250                                          | A4                                        | 050        |
| Felaw Maltings<br>44 Felaw Street<br>Ipswich, IP2 8SJ | architect-4U                              |            |