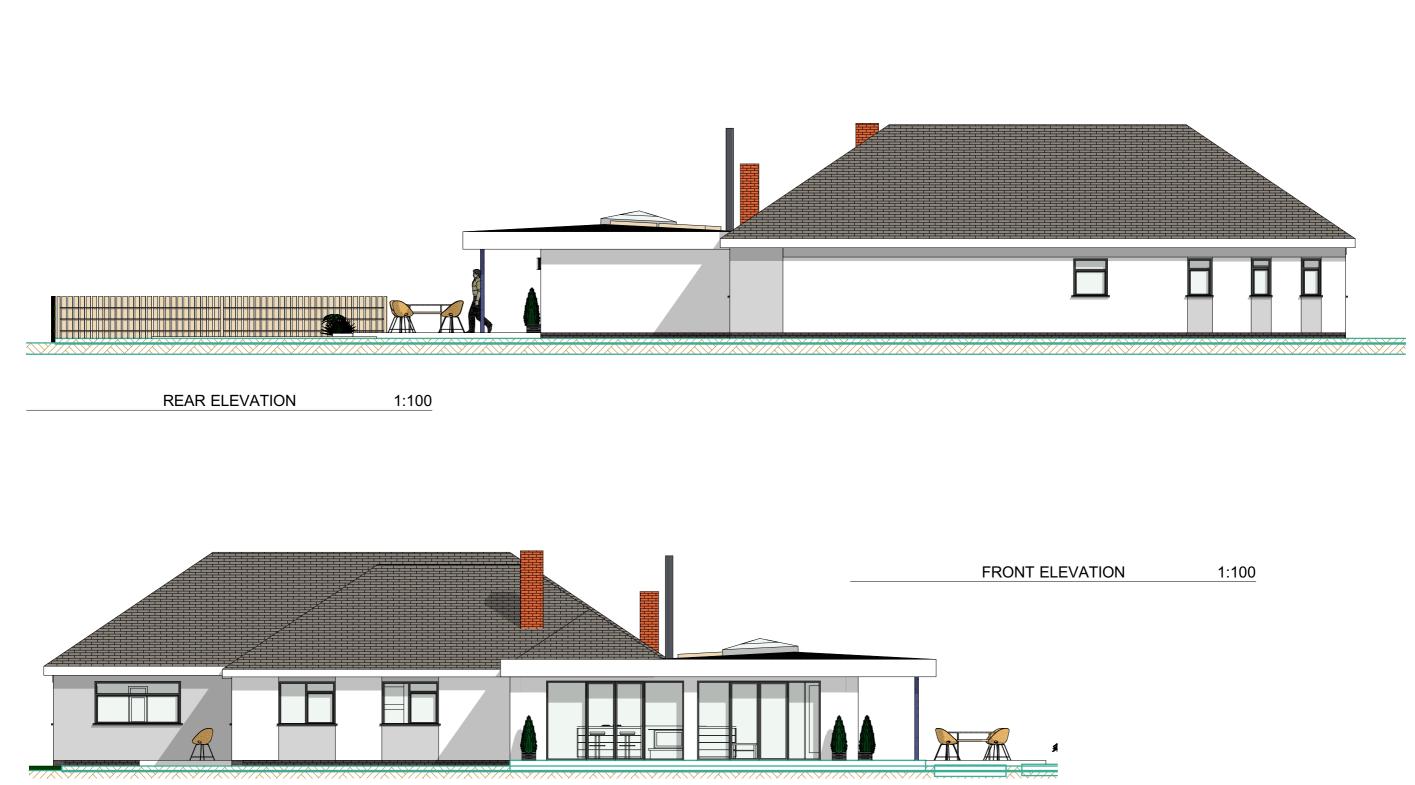

## COMPANY DO NOT ACT AS PRINCIPAL DESIGNER ( CMD REGULATION 2015) ONLY PLANNING AND BUILDING REGS STAGE

| PROJECT TITLE  |                                                      | SCALE                             | DATE                     | PROJECT ID                      |
|----------------|------------------------------------------------------|-----------------------------------|--------------------------|---------------------------------|
| FROJECT TITLE  | SIDE EXTENSION AND REMODELING OF EXTERNAL ELEVATIONS | AT                                | 26/01/2022               | 2111- 0495                      |
| CLIENT         | MR. LUKASZ KAZMIERCZAK                               |                                   |                          |                                 |
| 0212.11        |                                                      | SCALE                             | PAPER SCALE              | DRAWING NR                      |
| ADDRESS        | Silver Crest ,March Road , Welney PE149SE            | 1:100                             | A3                       | 110                             |
| DRAWING        | ELEVATIONS 2                                         | 44 Felaw Maltings<br>Felaw Street | architect-4U             |                                 |
| DRAWING STATUS | PLANNING APPLICATION                                 | IP2 8SJ Ipswich                   | www.architect-4u.co.uk   |                                 |
|                | - · · ·                                              | DO NOT SCAL                       | E FROM THIS DRAWING, WOR | K TO FIGURED DIMENSIONS ON SITE |