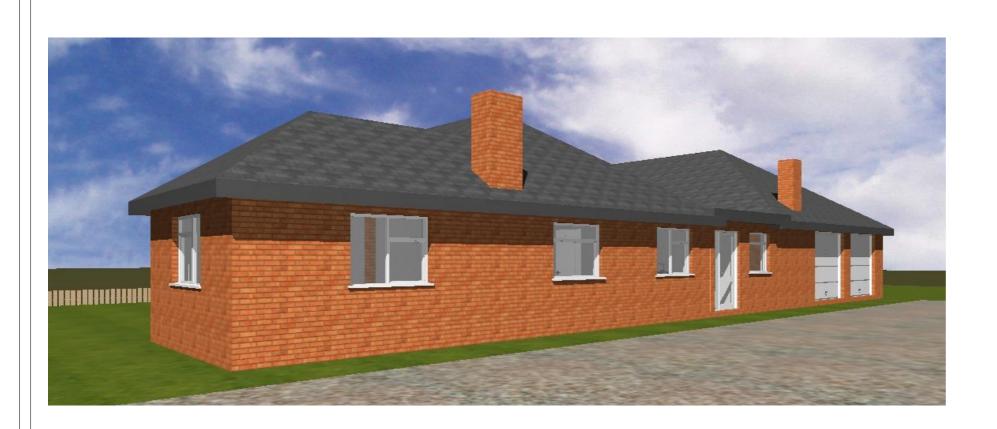

## COMPANY DO NOT ACT AS PRINCIPAL DESIGNER ( CMD REGULATION 2015) ONLY PLANNING AND BUILDING REGS STAGE

| PROJECT TITLE                                                      | SIDE EXTENSION AND REMODELING OF EXTERNAL ELEVATIONS | SCALE                             | DATE                   | PROJECT ID |
|--------------------------------------------------------------------|------------------------------------------------------|-----------------------------------|------------------------|------------|
|                                                                    |                                                      | AT                                | 26/01/2022             | 2111- 0495 |
| CLIENT                                                             | MR. LUKASZ KAZMIERCZAK                               | SCALE                             | PAPER SCALE            | DRAWING NR |
| ADDRESS                                                            | Silver Crest ,March Road , Welney PE149SE            | 1:100                             | A3                     | 103        |
| DRAWING                                                            | 3D ELEVATIONS EXISTING                               | 44 Felaw Maltings<br>Felaw Street | architect-4U           |            |
| DRAWING STATUS                                                     | PLANNING APPLICATION                                 | IP2 8SJ Ipswich                   | www.architect-4u.co.uk |            |
| DO NOT SCALE FROM THIS DRAWING, WORK TO FIGURED DIMENSIONS ON SITE |                                                      |                                   |                        |            |
|                                                                    |                                                      |                                   |                        |            |