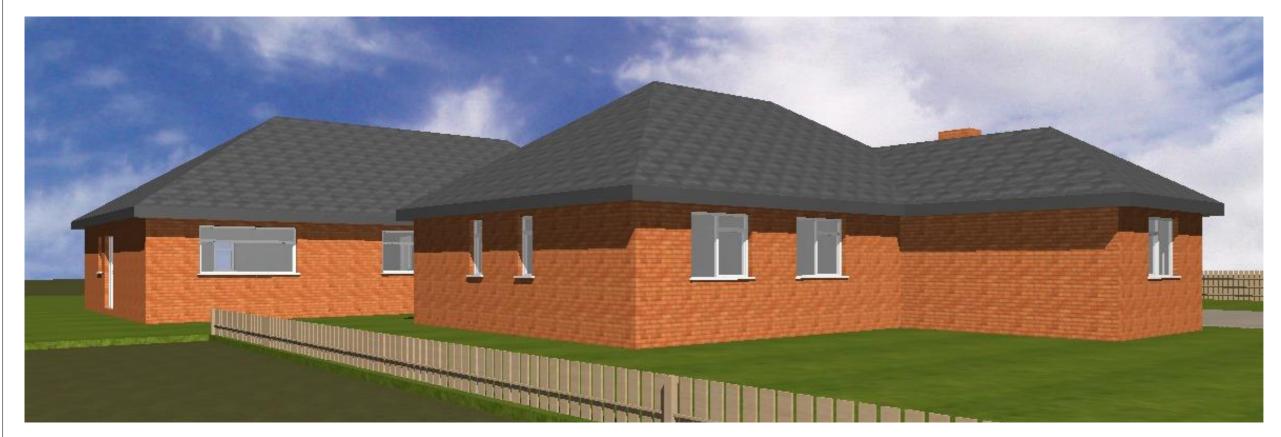

## COMPANY DO NOT ACT AS PRINCIPAL DESIGNER ( CMD REGULATION 2015) ONLY PLANNING AND BUILDING REGS STAGE

| PROJECT TITLE                                                      | SIDE EXTENSION AND REMODELING OF EXTERNAL ELEVATIONS | SCALE                             | DATE                   | PROJECT ID |
|--------------------------------------------------------------------|------------------------------------------------------|-----------------------------------|------------------------|------------|
|                                                                    |                                                      | AT                                | 26/01/2022             | 2111- 0495 |
| CLIENT                                                             | MR. LUKASZ KAZMIERCZAK                               | SCALE                             | PAPER SCALE            | DRAWING NR |
| ADDRESS                                                            | Silver Crest ,March Road , Welney PE149SE            | 1:100                             | A3                     | 103        |
| DRAWING                                                            | 3D ELEVATIONS EXISTING                               | 44 Felaw Maltings<br>Felaw Street | architect-4U           |            |
| DRAWING STATUS                                                     | PLANNING APPLICATION                                 | IP2 8SJ Ipswich                   | www.architect-4u.co.uk |            |
| DO NOT SCALE FROM THIS DRAWING, WORK TO FIGURED DIMENSIONS ON SITE |                                                      |                                   |                        |            |
|                                                                    |                                                      |                                   |                        |            |