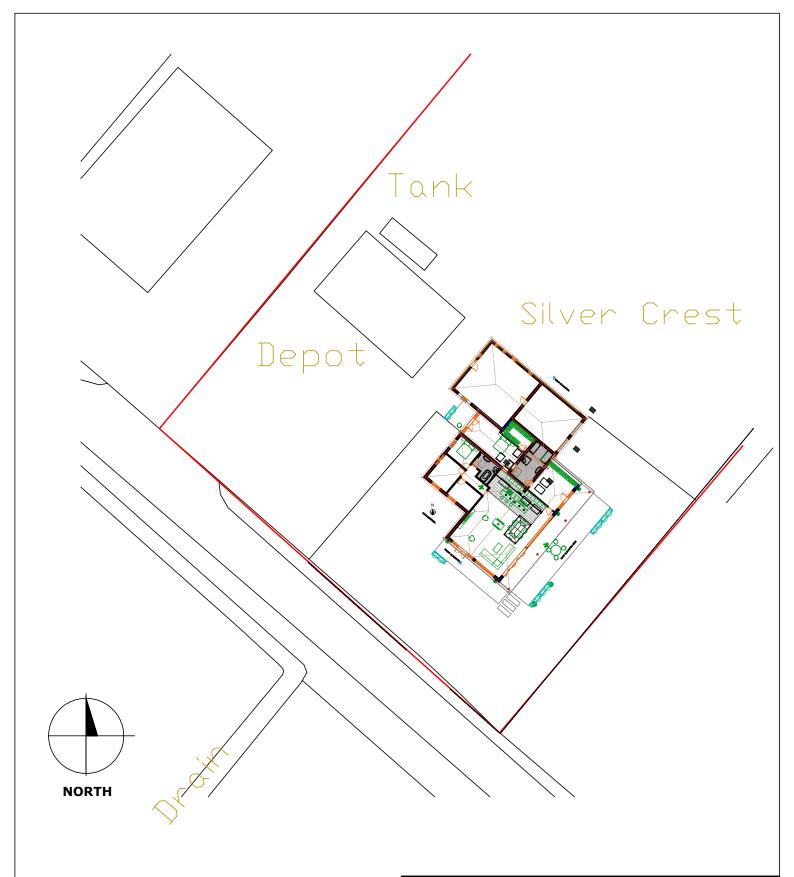

## ALLOTMENT BOUNDARY

Crown Copyright and database rights 2022. OS 100031961 National Map Centre. Purchased 25/01/2022 1 year licence.

|--|

| PROJECT TITLE                     | SIDE EXTENSION         |                                           |  |
|-----------------------------------|------------------------|-------------------------------------------|--|
| CLIENT                            | MR. LUKASZ KAZMIERCZAK |                                           |  |
| ADDRESS                           | Silver Crest ,March    | Silver Crest ,March Road , Welney PE149SE |  |
| DRAWING                           | SITE LAYOUT PROF       | SITE LAYOUT PROPOSED                      |  |
| DRAWING STATUS                    | PLANNING APPLICA       | PLANNING APPLICATION                      |  |
| DRAWN BY                          | ISSUE DATE             | PROJECT ID                                |  |
| AT                                | 2022/01/25             | 2111-0495                                 |  |
| SCALE                             | PAPER SIZE             | DRAWING NR                                |  |
| SCALE 1:500                       | A4                     | 051                                       |  |
| Felaw Maltings<br>44 Felaw Street | architect-4U           |                                           |  |