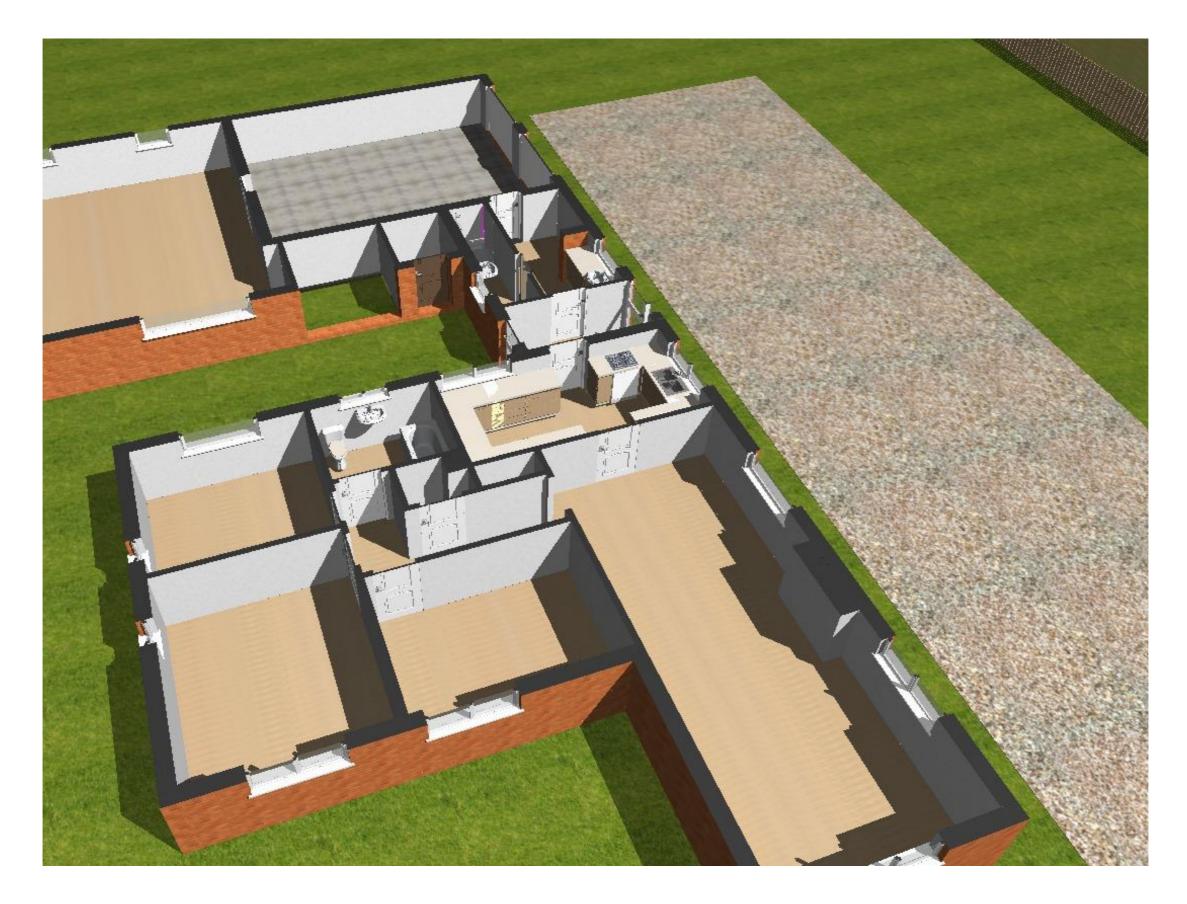

## GROUND FLOOR PLAND 3D OT ACT AS PRINCIPAL DESIGNER (CMD REGULATION 2015) ONLY PLANNING AND BUILDING REGS STAGE

|                |                                                      | SCALE                             | DATE                     | PROJECT ID                      |
|----------------|------------------------------------------------------|-----------------------------------|--------------------------|---------------------------------|
| PROJECT TITLE  | SIDE EXTENSION AND REMODELING OF EXTERNAL ELEVATIONS | AT                                | 26/01/2022               | 2111- 0495                      |
| CLIENT         | MR. LUKASZ KAZMIERCZAK                               |                                   | PAPER SCALE              | DRAWING NR                      |
|                |                                                      | SCALE                             |                          | Biotilito Int                   |
| ADDRESS        | Silver Crest ,March Road , Welney PE149SE            | 1:100                             | A3                       | 101                             |
| DRAWING        | GROUND FLORO 3D EXISTING                             | 44 Felaw Maltings<br>Felaw Street | architect-4U             |                                 |
| DRAWING STATUS | PLANNING APPLICATION                                 | IP2 8SJ Ipswich                   |                          |                                 |
|                |                                                      | DO NOT SCAL                       | E FROM THIS DRAWING, WOR | K TO FIGURED DIMENSIONS ON SITE |