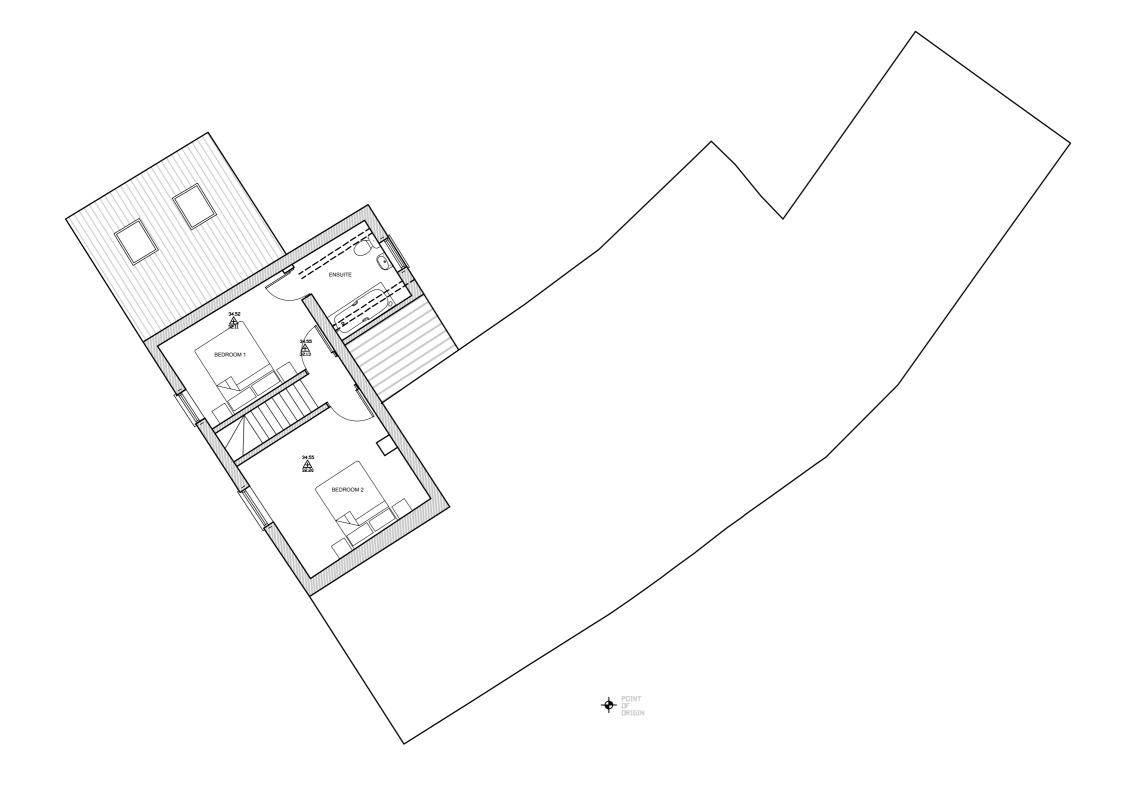

this drawing and the building works depicted are the copyright of the Rural Architect Ltd and may not be reproduced or amended except by written permission. no liability will be accepted for amendments made by other persons.

all dimensions to be checked on site and architect notified of any discrepancies prior to commencement. do not scale.

| В                                        | 01.12.21         | Revised to show a new                  | dwelling. RCB         |
|------------------------------------------|------------------|----------------------------------------|-----------------------|
| A                                        | 23.02.21         | Revised add to add an l catslide area. | Ensuite to the<br>RCB |
| rev:                                     | date:            | comment(s):                            | name:                 |
| status: PLANNING                         |                  |                                        |                       |
| client: MR A MORRIS                      |                  |                                        |                       |
| job:                                     | CHANDLER COTTAGE |                                        |                       |
| title:                                   | PROF             | POSED FIRST                            | FLOOR PLAN            |
| date:                                    | MARC             | H 2020                                 | scale @ a3:1:100      |
| job no: <b>19.70</b> drg no: <b>011B</b> |                  |                                        |                       |
|                                          |                  |                                        |                       |