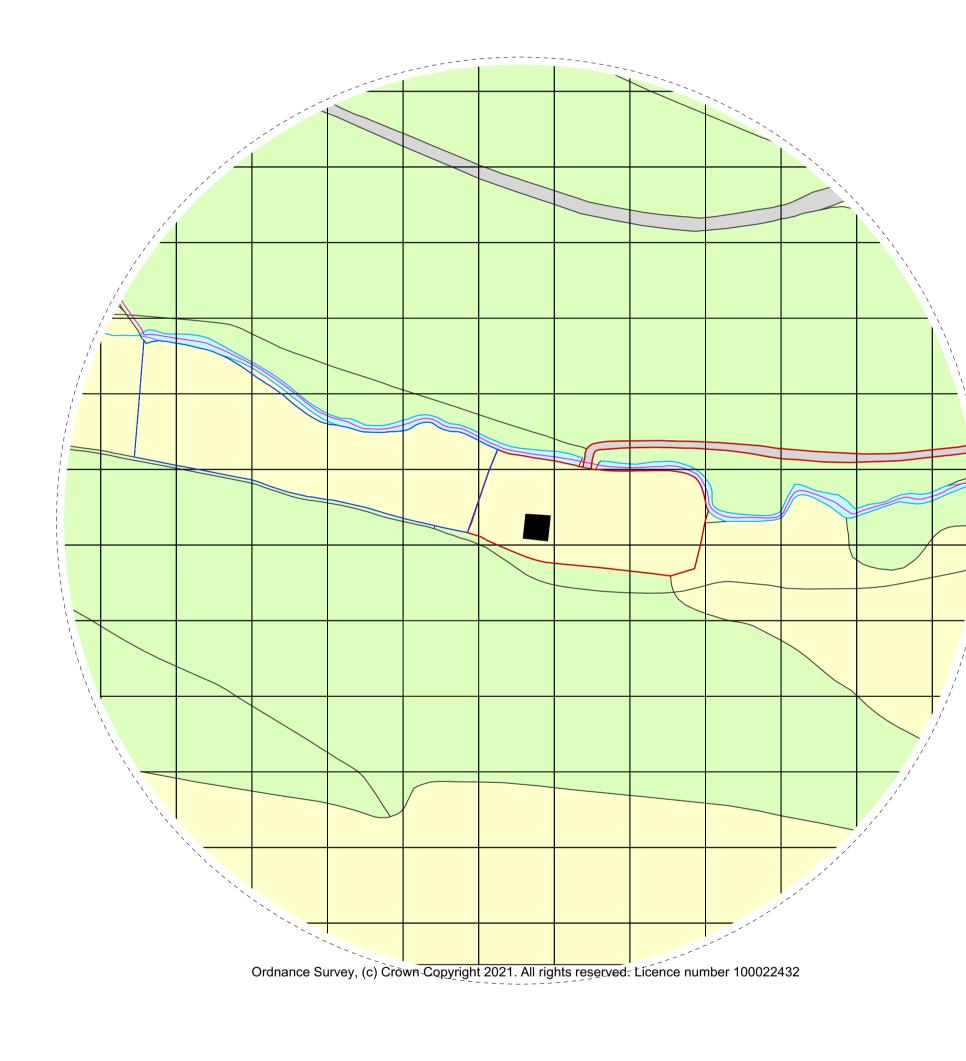

SITE LOCATION PLAN 0\_\_\_\_\_20 40\_\_\_\_60 80\_\_\_ 100 M 1:1250@A1

Ь

P

SITE AERIAL

Not to scale

E: info@kodaarchitects.com T: 01432 805459 W: www.kodaarchitects.com

| CLIENT:<br>SITE<br>ADDRESS: | MR AND MRS COOKE<br>Hope Cottage<br>Batchcott<br>Richards Castle<br>LUDLOW<br>SY8 4EB |
|-----------------------------|---------------------------------------------------------------------------------------|
| DWG No:                     | 1864 100                                                                              |
| Date:                       | JANUARY 2022                                                                          |
| Rev:                        | В                                                                                     |
| Scale:                      | 1:1250@A1                                                                             |
| Drawn by:                   | FG                                                                                    |
| Status:                     | PLANNING                                                                              |
| Drawing<br>title:           | SITE LOCATION PLAN                                                                    |