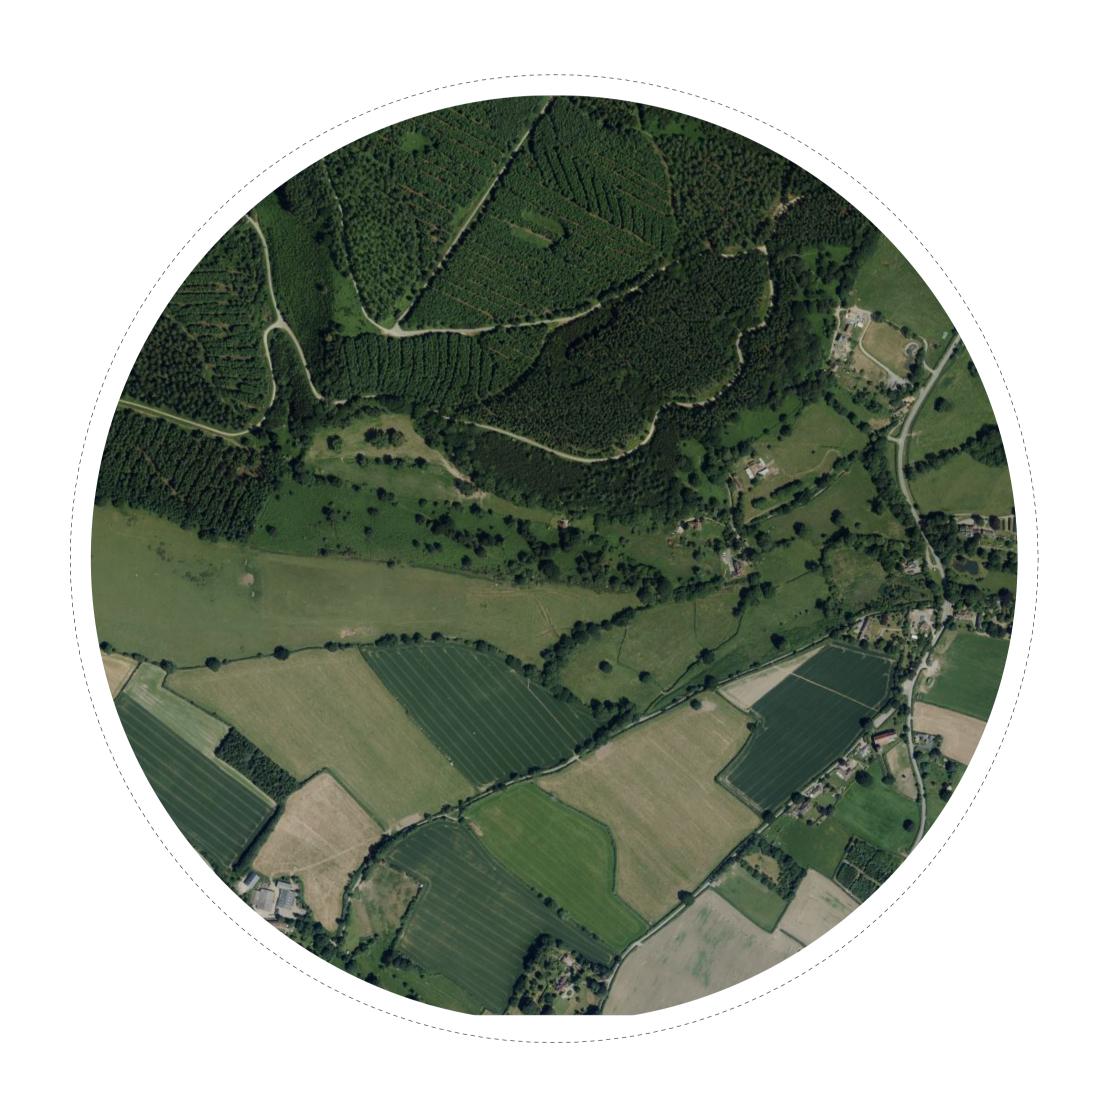

SITE LOCATION PLAN 0\_\_\_\_\_20 40\_\_\_\_60 80\_\_\_ 100 M 1:1250@A1

Ь

P

SITE AERIAL

Not to scale

E: info@kodaarchitects.com T: 01432 805459 W: www.kodaarchitects.com

| CLIENT:<br>SITE<br>ADDRESS: | MR AND MRS COOKE<br>Hope Cottage<br>Batchcott<br>Richards Castle<br>LUDLOW<br>SY8 4EB |
|-----------------------------|---------------------------------------------------------------------------------------|
| DWG No:                     | 1864 100                                                                              |
| Date:                       | JANUARY 2022                                                                          |
| Rev:                        | В                                                                                     |
| Scale:                      | 1:1250@A1                                                                             |
| Drawn by:                   | FG                                                                                    |
| Status:                     | PLANNING                                                                              |
| Drawing<br>title:           | SITE LOCATION PLAN                                                                    |