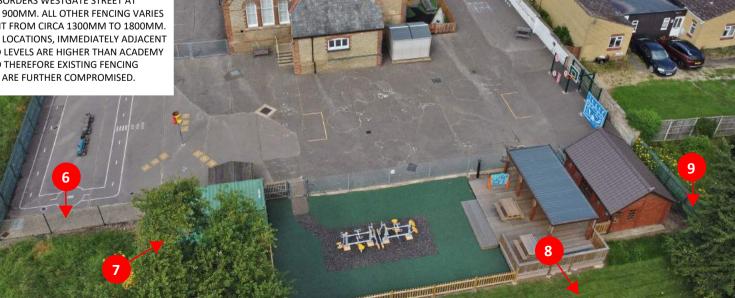

## **IT** 10 8 and 9

This drawing supports the Planning Application for the replacement of boundary fencing and gates and replacement of some windows. This drawing must be read in conjunction with all other Planning related drawings.