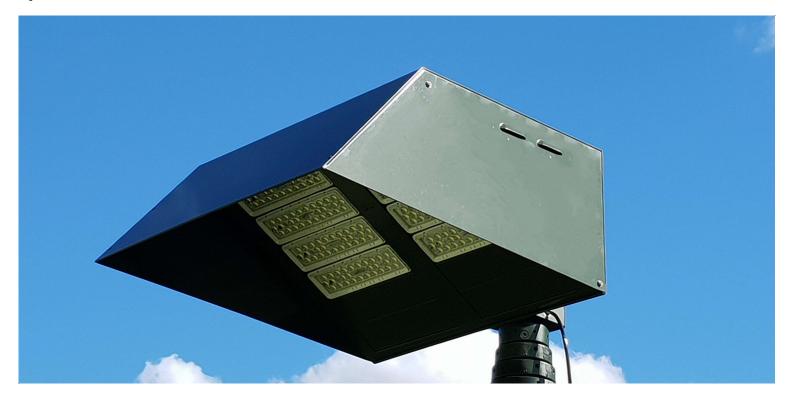

# SportPro LED is the ultimate in LED sports floodlighting

These floodlights are design for use in difficult lighting situations where dark skies compliance and light spillage must be kept to a minimum.

The SportPro LED floodlight uses soft start technology to reduce the

A true retrofit LED floodlight to replace the old style HID metal halide lights.

match or practice lighting levels helping to further reduce running costs

Energy savings of over 50% can

The SportPro LED uses mu fine tune the light distribut coverage.

Long life and high reliability with a five year warranty as standard and an expected life of over 50,000hrs.

Net Weight, 21kg

Housing Colour, RAL6007

Luminaire Output, 260w - 880w LED Lumen Output, >160lpw

High Power Factor >0.96 High Efficiency >0.95 CRI >70

Typical life expectancy, 50,000hrs

Uses the latest multi optic technology. Ultra High Efficiency LED arrays.

Femperature / surge & short circuit protected.

High LED Lighting uniformity. Stainless Steel Fixings.

Dimmable 0v - 10v (with additional cabling)

Suitable upgrade for 1 & 2Kw HID floodlights. Supplied with a universal mounting bracket.