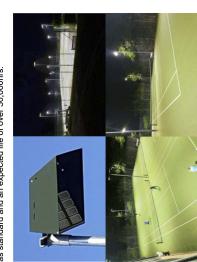

# SportPro LED is the ultimate in LED sports floodlighting

These floodlights are design for use in difficult lighting situations where dark skies compliance and light spillage must be kept to a minimum.

Horse Arena suitable for jumping

No obstructions have been considered in this calculation

The installation has a zero upward light ratio

Light Spillage Isolines shown 1,5,10,20,40lux.

Project: 60m x 20m Arena SportPro LED 260 6m high lighting columns Maintenance factor 0.9. Measurement grid 5m x 5m