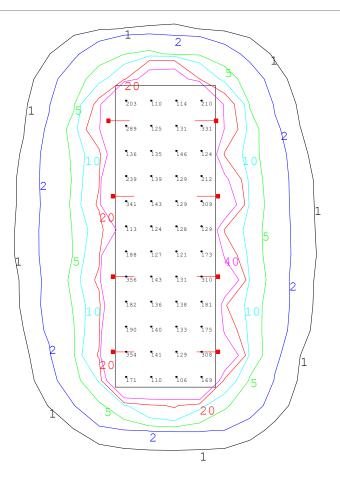

Horse Arena suitable for jumping

No obstructions have been considered in this calculation

The installation has a zero upward light ratio

Light Spillage Isolines shown 1,5,10,20,40lux.

Project: 60m x 20m Arena SportPro LED 260 6m high lighting columns Maintenance factor 0.9. Measurement grid 5m x 5m

| Luminaire Schedule |     |              |             |       |                  |             |  |  |  |
|--------------------|-----|--------------|-------------|-------|------------------|-------------|--|--|--|
| Symbol             | Qty | Label        | Lumens/Lamp | LLF   | Description      | Total Watts |  |  |  |
| •                  | 8   | SportPro-260 | 38400       | 0.900 | SportPro LED 260 | 2080        |  |  |  |

| Calculation Summary |             |       |     |         |  |  |  |  |
|---------------------|-------------|-------|-----|---------|--|--|--|--|
| Label               | CalcType    | Units | Avg | Min/Avg |  |  |  |  |
| Horse Arena         | Illuminance | Lux   | 177 | 0.60    |  |  |  |  |