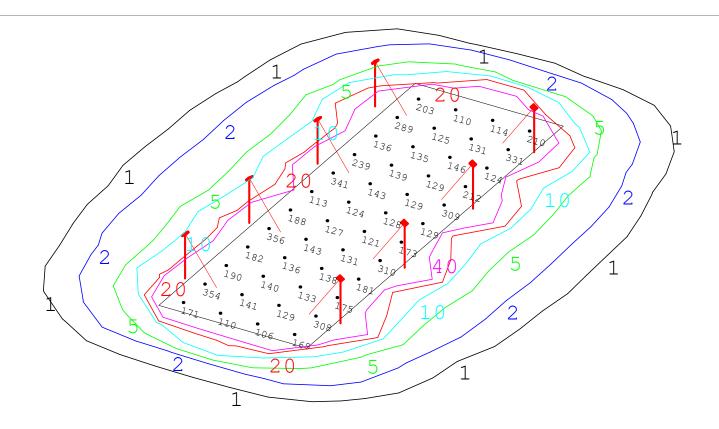

# SPORTS LIGHTING UK

Glenhill House
Carleton Road
Poynton Chashira SK12 1TI

Poynton, Cheshire, SK12 1TL Tel: 01625 876716

www.sportslightinguk.co.uk

Date:=04/12/2020

Sports Lighting UK-Independent Software analysis AGI32. The values are based on exact calculations and area dimensions indicated.

| Luminaire Schedule |     |              |             |       |                  |             |  |  |  |
|--------------------|-----|--------------|-------------|-------|------------------|-------------|--|--|--|
| Symbol             | Qty | Label        | Lumens/Lamp | LLF   | Description      | Total Watts |  |  |  |
| •                  | 8   | SportPro-260 | 38400       | 0.900 | SportPro LED 260 | 2080        |  |  |  |

| Calculation Summary |             |       |     |         |  |  |  |  |
|---------------------|-------------|-------|-----|---------|--|--|--|--|
| Label               | CalcType    | Units | Avg | Min/Avg |  |  |  |  |
| Horse Arena         | Illuminance | Lux   | 177 | 0.60    |  |  |  |  |

Horse Arena suitable for jumping

No obstructions have been considered in this calculation

The installation has a zero upward light ratio

Light Spillage Isolines shown 1,5,10,20,40lux.

Project: 60m x 20m Arena SportPro LED 260 6m high lighting columns Maintenance factor 0.9. Measurement grid 5m x 5m