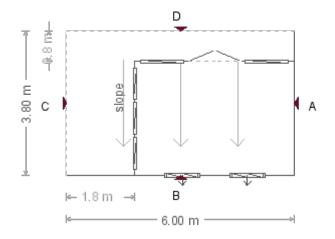

| Customer Name                 | Sue Womack                                                      | Building            | 3.8 x 6.0m Holt  | CRAN             | JE 💥 |
|-------------------------------|-----------------------------------------------------------------|---------------------|------------------|------------------|------|
| Customer Address              | Bulrushes, The Street, Bramerton,<br>Norwich, Norfolk, NR14 7DW | <b>Drawing Date</b> | 7th January 2022 | GARDEN BUILDINGS |      |
| Not with, Notion, Nati 7 / DW | Drawing Title                                                   | Plan View           | Sheet            | 1/6              |      |