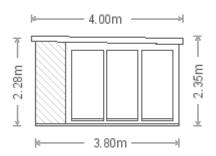

| Customer Name             | Sue Womack                                                      | Building            | 3.8 x 6.0m Holt  | CRANE GARDEN BUILDINGS |  |
|---------------------------|-----------------------------------------------------------------|---------------------|------------------|------------------------|--|
| Customer Address          | Bulrushes, The Street, Bramerton,<br>Norwich, Norfolk, NR14 7DW | <b>Drawing Date</b> | 7th January 2022 |                        |  |
| Notwich, Notion, NRT4 /DW | Drawing Title                                                   | Elevation A View    | Sheet            | 2/6                    |  |

| Customer Name             | Sue Womack                                                      | Building            | 3.8 x 6.0m Holt  | CRAN         | JE 💥 |
|---------------------------|-----------------------------------------------------------------|---------------------|------------------|--------------|------|
| Customer Address          | Bulrushes, The Street, Bramerton,<br>Norwich, Norfolk, NR14 7DW | <b>Drawing Date</b> | 7th January 2022 | GARDEN BUILD |      |
| Notwich, Notion, Nitt 75W | Drawing Title                                                   | Elevation B View    | Sheet            | 3/6          |      |

| Customer Name                | Sue Womack                                                      | Building            | 3.8 x 6.0m Holt  | CRAN             | JE M |
|------------------------------|-----------------------------------------------------------------|---------------------|------------------|------------------|------|
| Customer Address             | Bulrushes, The Street, Bramerton,<br>Norwich, Norfolk, NR14 7DW | <b>Drawing Date</b> | 7th January 2022 | GARDEN BUILDINGS |      |
| Holwion, Holloin, Hitli 175W | Drawing Title                                                   | Elevation C View    | Sheet            | 4/6              |      |

| Customer Name                  | Sue Womack                                                      | Building            | 3.8 x 6.0m Holt  | CRAN             | JE M |
|--------------------------------|-----------------------------------------------------------------|---------------------|------------------|------------------|------|
| Customer Address               | Bulrushes, The Street, Bramerton,<br>Norwich, Norfolk, NR14 7DW | <b>Drawing Date</b> | 7th January 2022 | GARDEN BUILDINGS |      |
| Ttorwion, Itorion, Itter 7.5 W | Drawing Title                                                   | Elevation D View    | Sheet            | 5/6              |      |