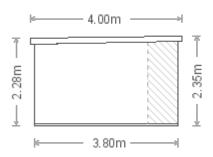

| Customer Name             | Sue Womack                                                      | Building            | 3.8 x 6.0m Holt  | CRANE GARDEN BUILDINGS |  |
|---------------------------|-----------------------------------------------------------------|---------------------|------------------|------------------------|--|
| Customer Address          | Bulrushes, The Street, Bramerton,<br>Norwich, Norfolk, NR14 7DW | <b>Drawing Date</b> | 7th January 2022 |                        |  |
| Notwich, Notion, NRT4 /DW | Drawing Title                                                   | Elevation A View    | Sheet            | 2/6                    |  |