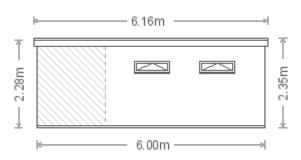

| Customer Name                 | Sue Womack                                                      | Building            | 3.8 x 6.0m Holt  | CRAN             | JE 💥 |
|-------------------------------|-----------------------------------------------------------------|---------------------|------------------|------------------|------|
| Customer Address              | Bulrushes, The Street, Bramerton,<br>Norwich, Norfolk, NR14 7DW | <b>Drawing Date</b> | 7th January 2022 | GARDEN BUILDINGS |      |
| Not with, Notion, Nati 7 / DW | Drawing Title                                                   | Plan View           | Sheet            | 1/6              |      |