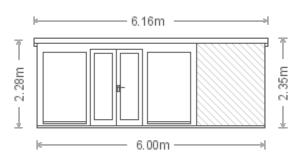

| Customer Name             | Sue Womack                                                      | Building            | 3.8 x 6.0m Holt  | CRANE GARDEN BUILDINGS |  |
|---------------------------|-----------------------------------------------------------------|---------------------|------------------|------------------------|--|
| Customer Address          | Bulrushes, The Street, Bramerton,<br>Norwich, Norfolk, NR14 7DW | <b>Drawing Date</b> | 7th January 2022 |                        |  |
| Notwich, Notion, NRT4 /DW | Drawing Title                                                   | Elevation A View    | Sheet            | 2/6                    |  |