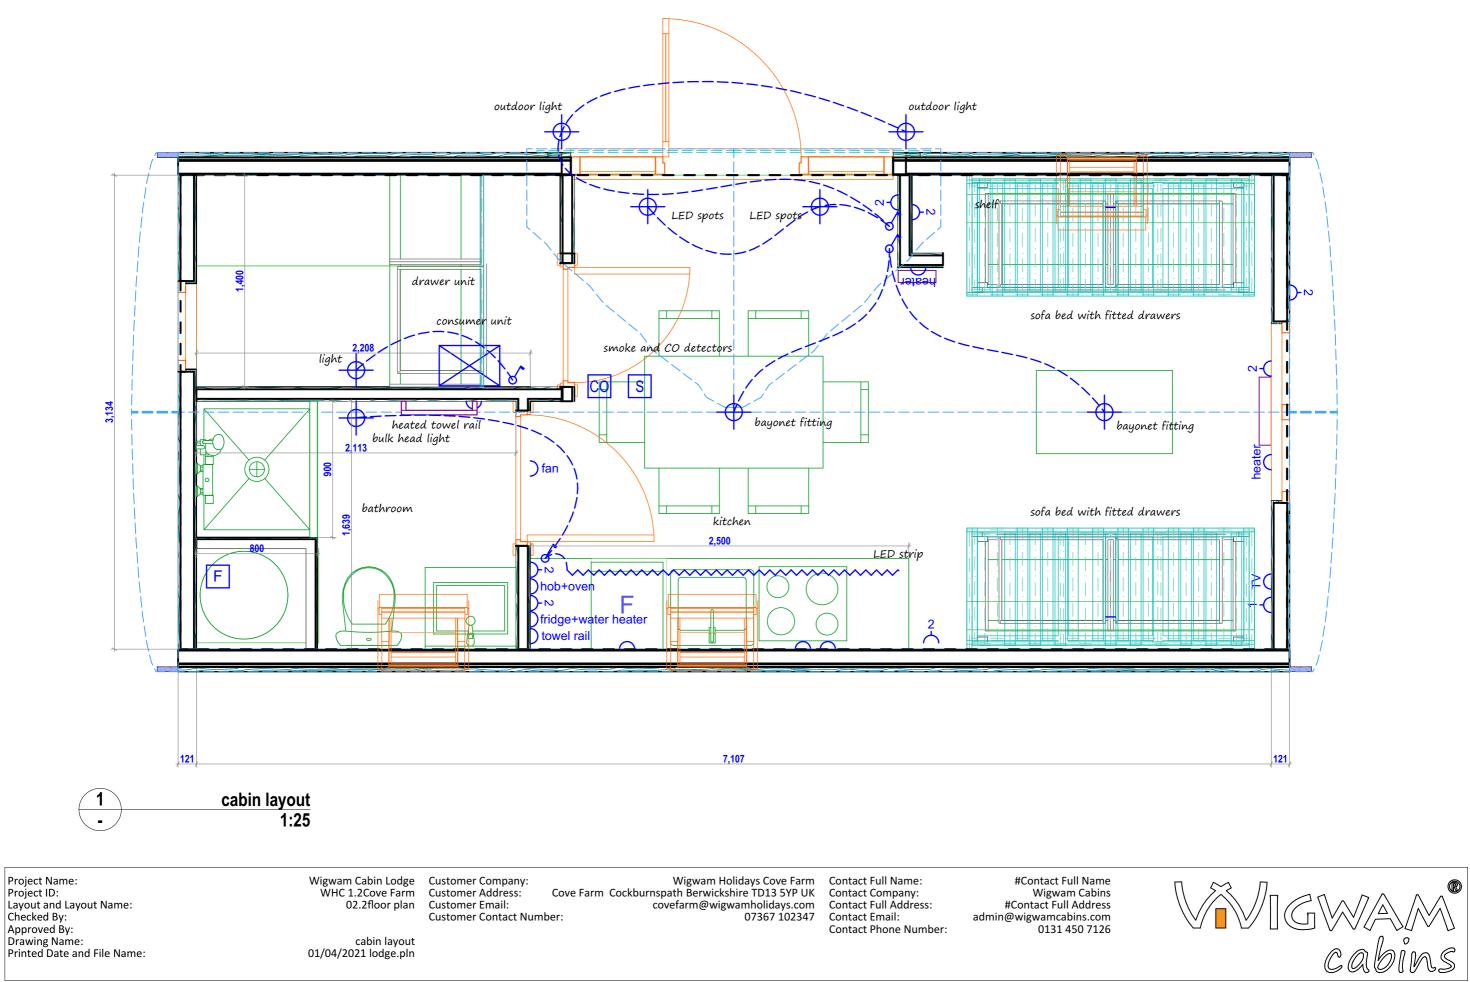

## issue:01 date:Work in Progress

| Project Name:Wigwam Cabin LodgeProject ID:WHC 1.2Cove FarmLayout and Layout Name:02.11internal 1Checked By:02.11internal 1Approved By:1, 2, 3, 4Drawing Name:1, 2, 3, 4Printed Date and File Name:01/04/2021 lodge.pln | Customer Email:<br>Customer Contact Number: | Wigwam Holidays Cove Farm<br>Farm Cockburnspath Berwickshire TD13 5YP UK<br>covefarm@wigwamholidays.com<br>07367 102347 | Contact Company: | #Contact Full Name<br>Wigwam Cabins<br>#Contact Full Address<br>admin@wigwamcabins.com<br>0131 450 7126 |
|------------------------------------------------------------------------------------------------------------------------------------------------------------------------------------------------------------------------|---------------------------------------------|-------------------------------------------------------------------------------------------------------------------------|------------------|---------------------------------------------------------------------------------------------------------|
|------------------------------------------------------------------------------------------------------------------------------------------------------------------------------------------------------------------------|---------------------------------------------|-------------------------------------------------------------------------------------------------------------------------|------------------|---------------------------------------------------------------------------------------------------------|

| issue:01_date:Work in Progress  |
|---------------------------------|
|                                 |
|                                 |
| velux                           |
| sofa bed with drawers on slides |
| fuse box                        |
|                                 |
| VIGWAM<br>cabins                |