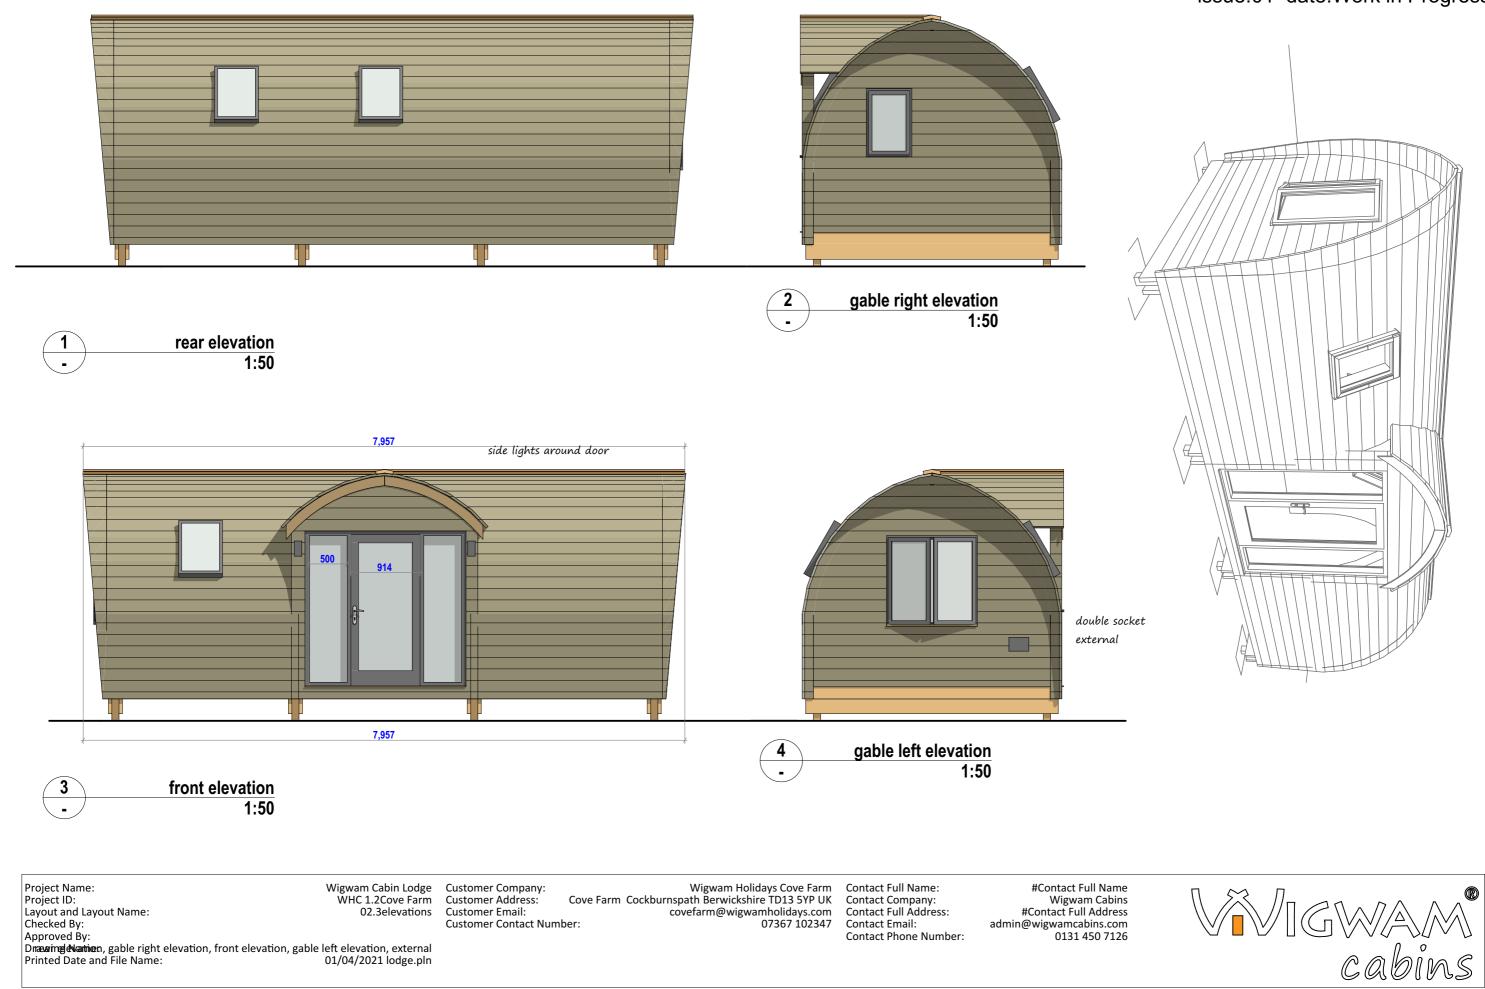

-------------------------|---------------------|---------------------------------------------------------------------------------------------------------------------------------|-------------------------------------------|---------------------------------------------------------------------------------------------------------|
| Drawing Name:<br>Printed Date and File Name:                                           | foundations<br>01/04/2021 lodge.pln |                     |                                                                                                                                 |                                           |                                                                                                         |

## issue:01 date:Work in Progress









| Project Name:Wigwam Cabin LodgeProject ID:WHC 1.2Cove FarmLayout and Layout Name:02.11internal 1Checked By:02.11internal 1Approved By:1, 2, 3, 4Drawing Name:1, 2, 3, 4Printed Date and File Name:01/04/2021 lodge.pln | Customer Email:<br>Customer Contact Number: | Wigwam Holidays Cove Farm<br>Farm Cockburnspath Berwickshire TD13 5YP UK<br>covefarm@wigwamholidays.com<br>07367 102347 | Contact Company: | #Contact Full Name<br>Wigwam Cabins<br>#Contact Full Address<br>admin@wigwamcabins.com<br>0131 450 7126 |
|------------------------------------------------------------------------------------------------------------------------------------------------------------------------------------------------------------------------|---------------------------------------------|--------------------