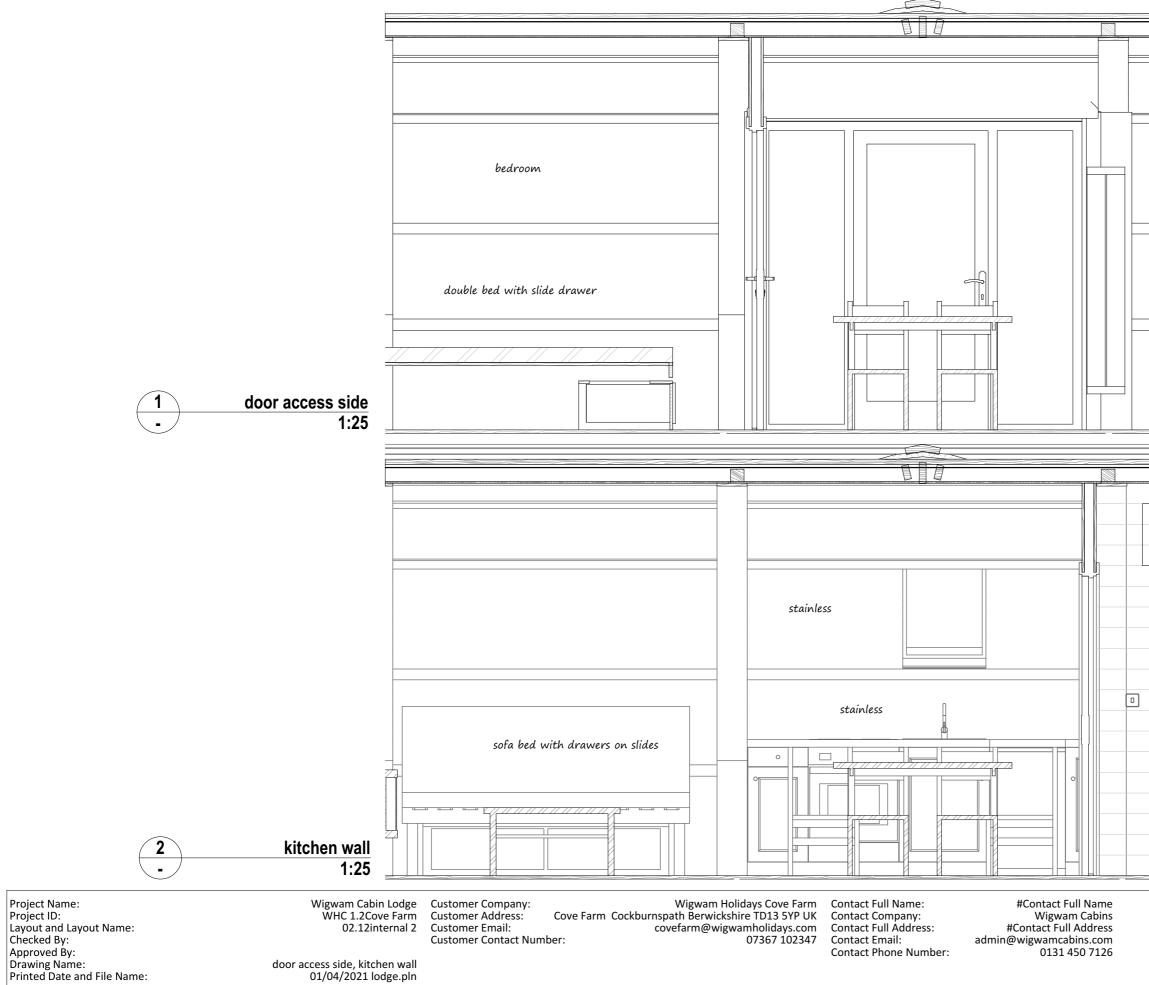

| issue:01_date:Work in Progress  |
|---------------------------------|
|                                 |
|                                 |
| velux                           |
| sofa bed with drawers on slides |
| fuse box                        |
|                                 |
| VIGWAM<br>cabins                |