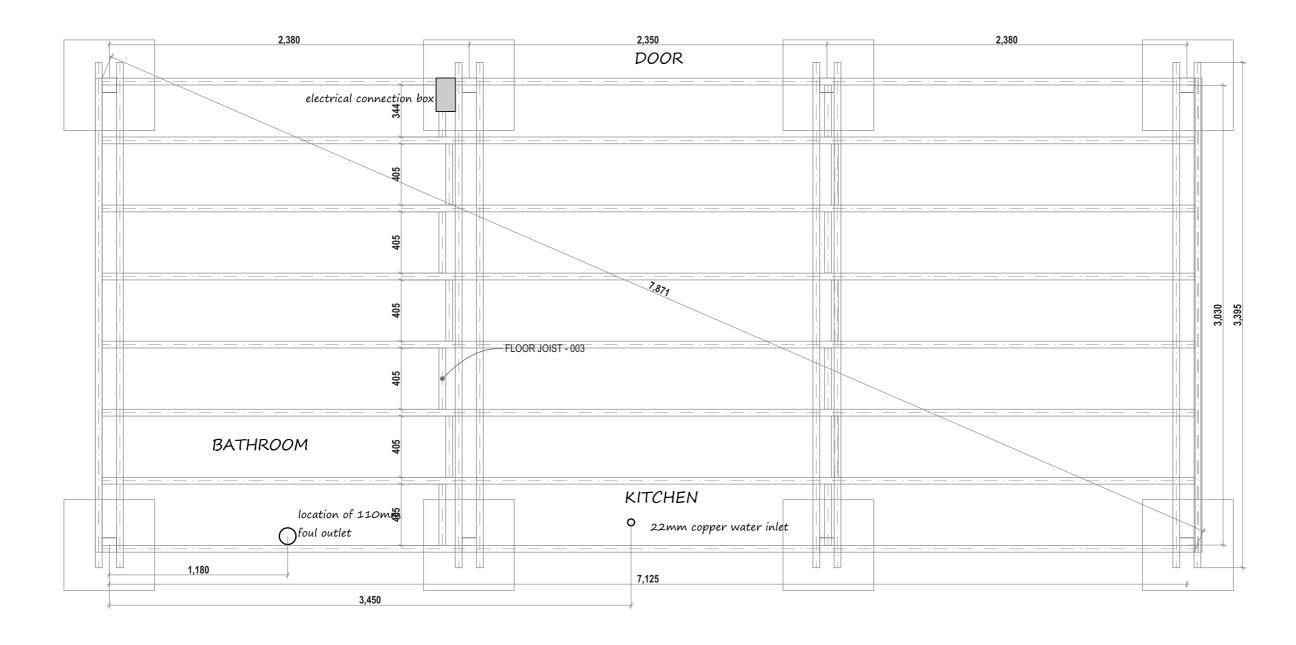

|   | foundations |
|---|-------------|
| • | 1:25        |

| Project Name:<br>Project ID:<br>Layout and Layout Name:<br>Checked By:<br>Approved By: | WHC 1.2Cove Farm                    | Customer Address: C | Wigwam Holidays Cove Farm<br>Cove Farm Cockburnspath Berwickshire TD13 5YP UK<br>covefarm@wigwamholidays.com<br>r: 07367 102347 | Contact Company:<br>Contact Full Address: | #Contact Full Name<br>Wigwam Cabins<br>#Contact Full Address<br>admin@wigwamcabins.com<br>0131 450 7126 |
|----------------------------------------------------------------------------------------|-------------------------------------|---------------------|---------------------------------------------------------------------------------------------------------------------------------|-------------------------------------------|---------------------------------------------------------------------------------------------------------|
| Drawing Name:<br>Printed Date and File Name:                                           | foundations<br>01/04/2021 lodge.pln |                     |                                                                                                                                 |                                           |                                                                                                         |