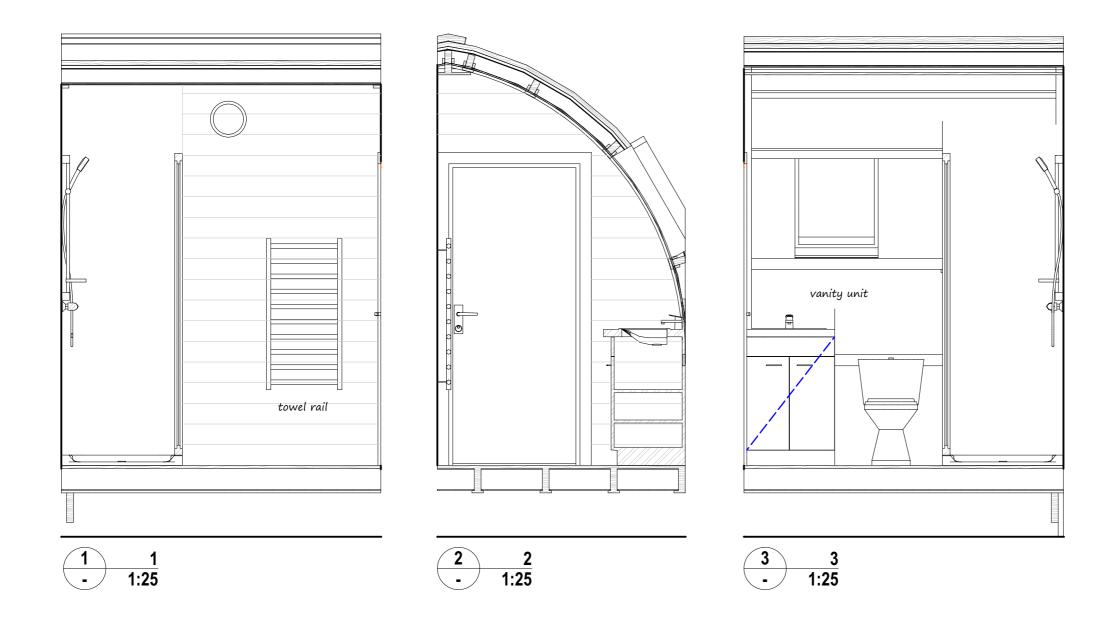

## issue:01 date:Work in Progress

| Project Name:Wigwam Cabin LodgeProject ID:WHC 1.2Cove FarmLayout and Layout Name:02.11internal 1Checked By:02.11internal 1Approved By:1, 2, 3, 4Drawing Name:1, 2, 3, 4Printed Date and File Name:01/04/2021 lodge.pln | Customer Email:<br>Customer Contact Number: | Wigwam Holidays Cove Farm<br>Farm Cockburnspath Berwickshire TD13 5YP UK<br>covefarm@wigwamholidays.com<br>07367 102347 | Contact Company: | #Contact Full Name<br>Wigwam Cabins<br>#Contact Full Address<br>admin@wigwamcabins.com<br>0131 450 7126 |
|------------------------------------------------------------------------------------------------------------------------------------------------------------------------------------------------------------------------|---------------------------------------------|-------------------------------------------------------------------------------------------------------------------------|------------------|---------------------------------------------------------------------------------------------------------|
|------------------------------------------------------------------------------------------------------------------------------------------------------------------------------------------------------------------------|---------------------------------------------|-------------------------------------------------------------------------------------------------------------------------|------------------|---------------------------------------------------------------------------------------------------------|