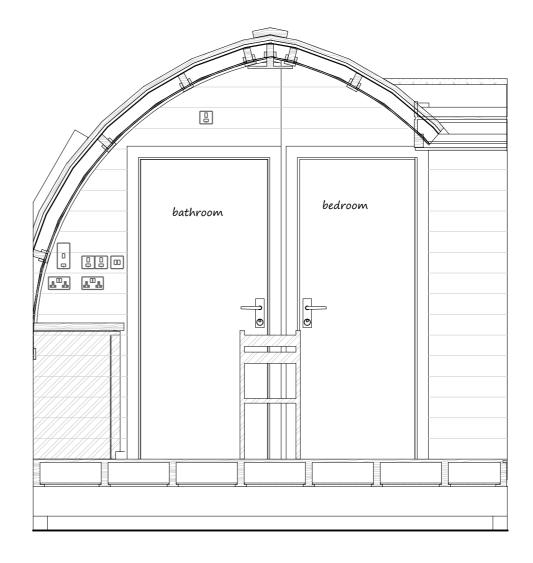

| issue:01_date:Work in Progress  |
|---------------------------------|
|                                 |
|                                 |
| velux                           |
| sofa bed with drawers on slides |
| fuse box                        |
|                                 |
| VIGWAM<br>cabins                |