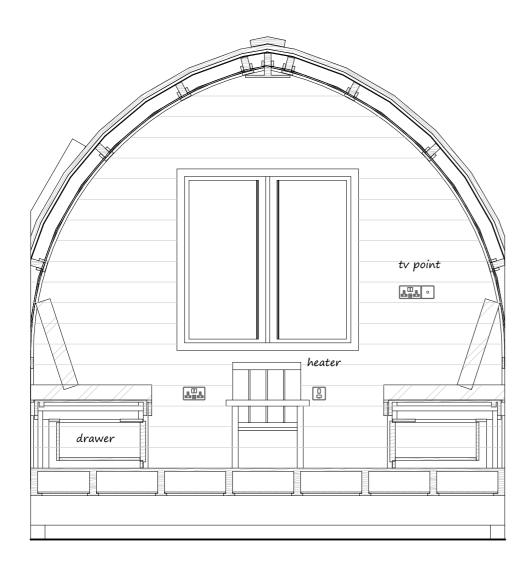

| issue:01_date:Work in Progress  |
|---------------------------------|
|                                 |
|                                 |
| velux                           |
| sofa bed with drawers on slides |
| fuse box                        |
|                                 |
| VIGWAM<br>cabins                |