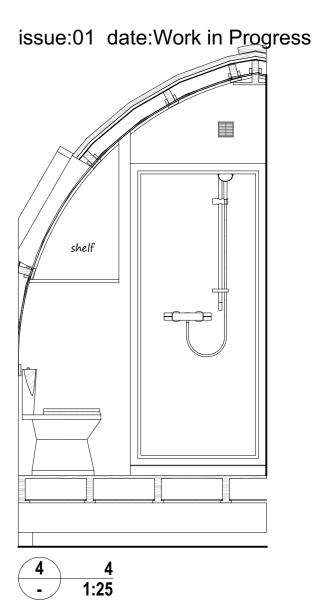

## issue:01 date:Work in Progress

| Project Name:Wigwam Cabin LodgeProject ID:WHC 1.2Cove FarmLayout and Layout Name:02.11internal 1Checked By:02.11internal 1Approved By:1, 2, 3, 4Drawing Name:1, 2, 3, 4Printed Date and File Name:01/04/2021 lodge.pln | Customer Email:<br>Customer Contact Number: | Wigwam Holidays Cove Farm<br>Farm Cockburnspath Berwickshire TD13 5YP UK<br>covefarm@wigwamholidays.com<br>07367 102347 | Contact Company: | #Contact Full Name<br>Wigwam Cabins<br>#Contact Full Address<br>admin@wigwamcabins.com<br>0131 450 7126 |
|------------------------------------------------------------------------------------------------------------------------------------------------------------------------------------------------------------------------|---------------------------------------------|-------------------------------------------------------------------------------------------------------------------------|------------------|---------------------------------------------------------------------------------------------------------|
|------------------------------------------------------------------------------------------------------------------------------------------------------------------------------------------------------------------------|---------------------------------------------|-------------------------------------------------------------------------------------------------------------------------|------------------|---------------------------------------------------------------------------------------------------------|