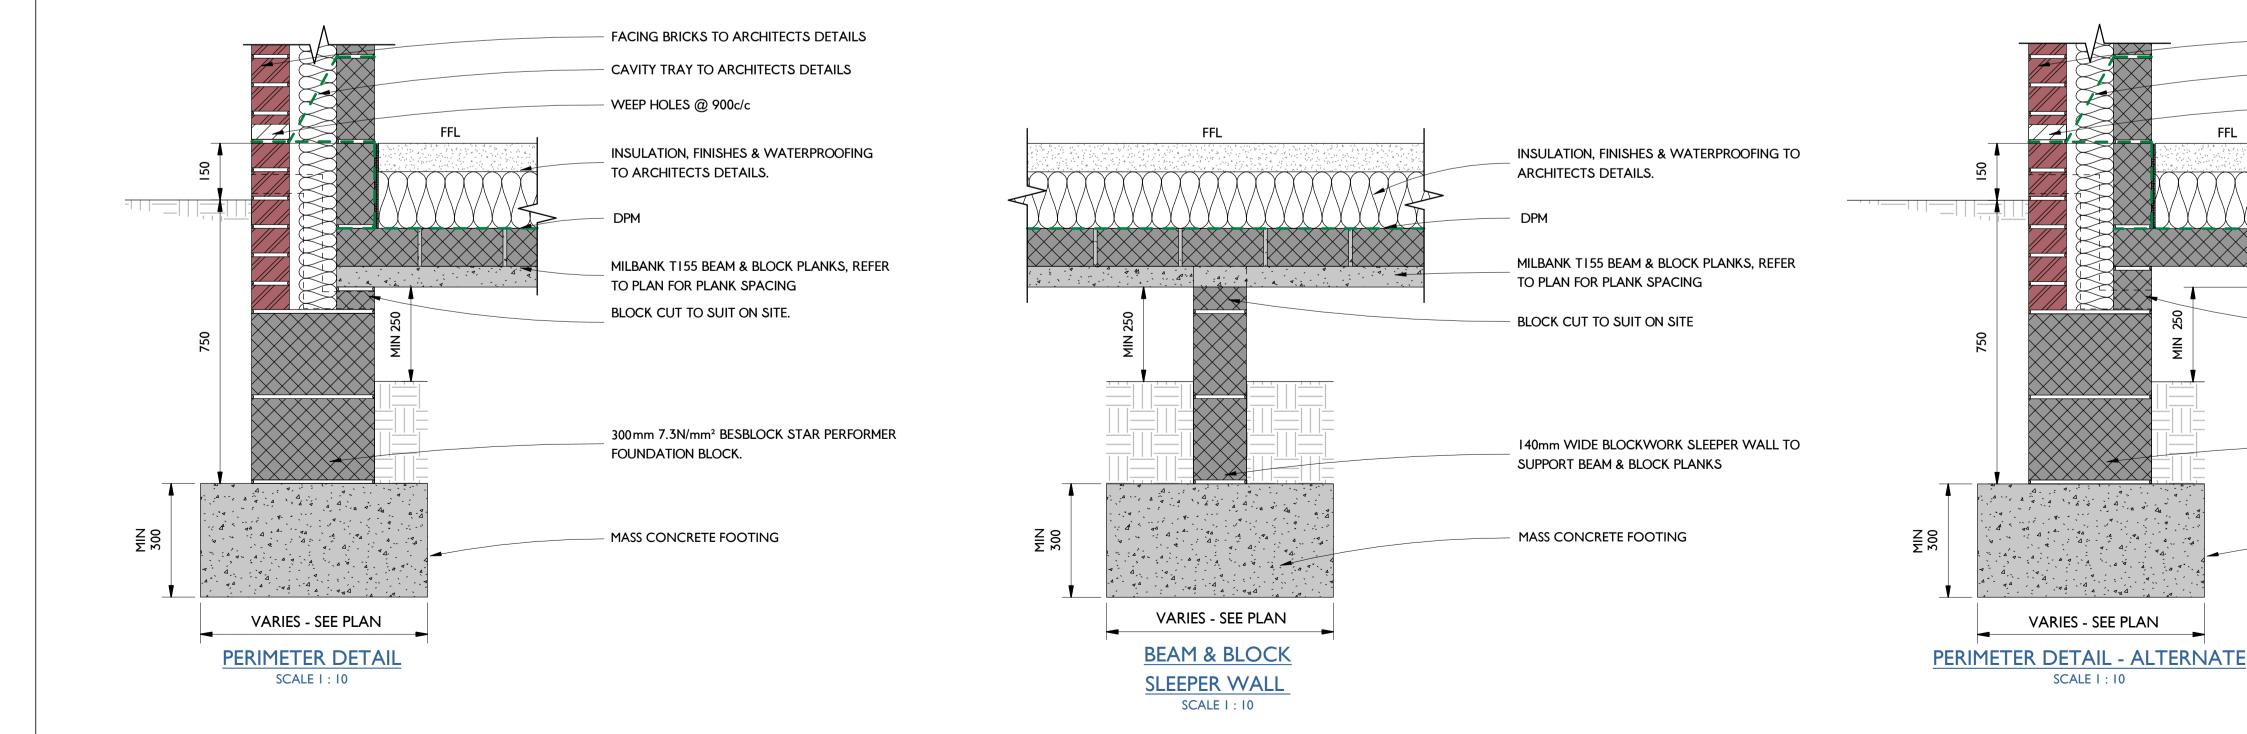

PURPOSE OF ISSUE **BUILDING REGULATIONS** 

PROJECT

FACING BRICKS TO ARCHITECTS DETAILS

INSULATION, FINISHES & WATERPROOFING

MILBANK T155 BEAM & BLOCK PLANKS, REFER

300mm 7.3N/mm<sup>2</sup> BESBLOCK STAR PERFORMER

CAVITY TRAY TO ARCHITECTS DETAILS

WEEP HOLES @ 900c/c

TO ARCHITECTS DETAILS.

TO PLAN FOR PLANK SPACING

BLOCK CUT TO SUIT ON SITE.

FOUNDATION BLOCK.

VARIES - SEE PLAN

SCALE 1:10

MASS CONCRETE FOOTING

GATE FARM, TREWERN

FOUNDATION REQUIREMENTS TYPE 3H

PRIMORIS HOMES

| DRAWN BY   | CHECKED BY   | APPROVED BY    |
|------------|--------------|----------------|
| JR         | LM           | JP             |
| DATE       | SCALE (@ AI) | PROJECT NUMBER |
| 09.12.2021 | 1:50         | 81004          |