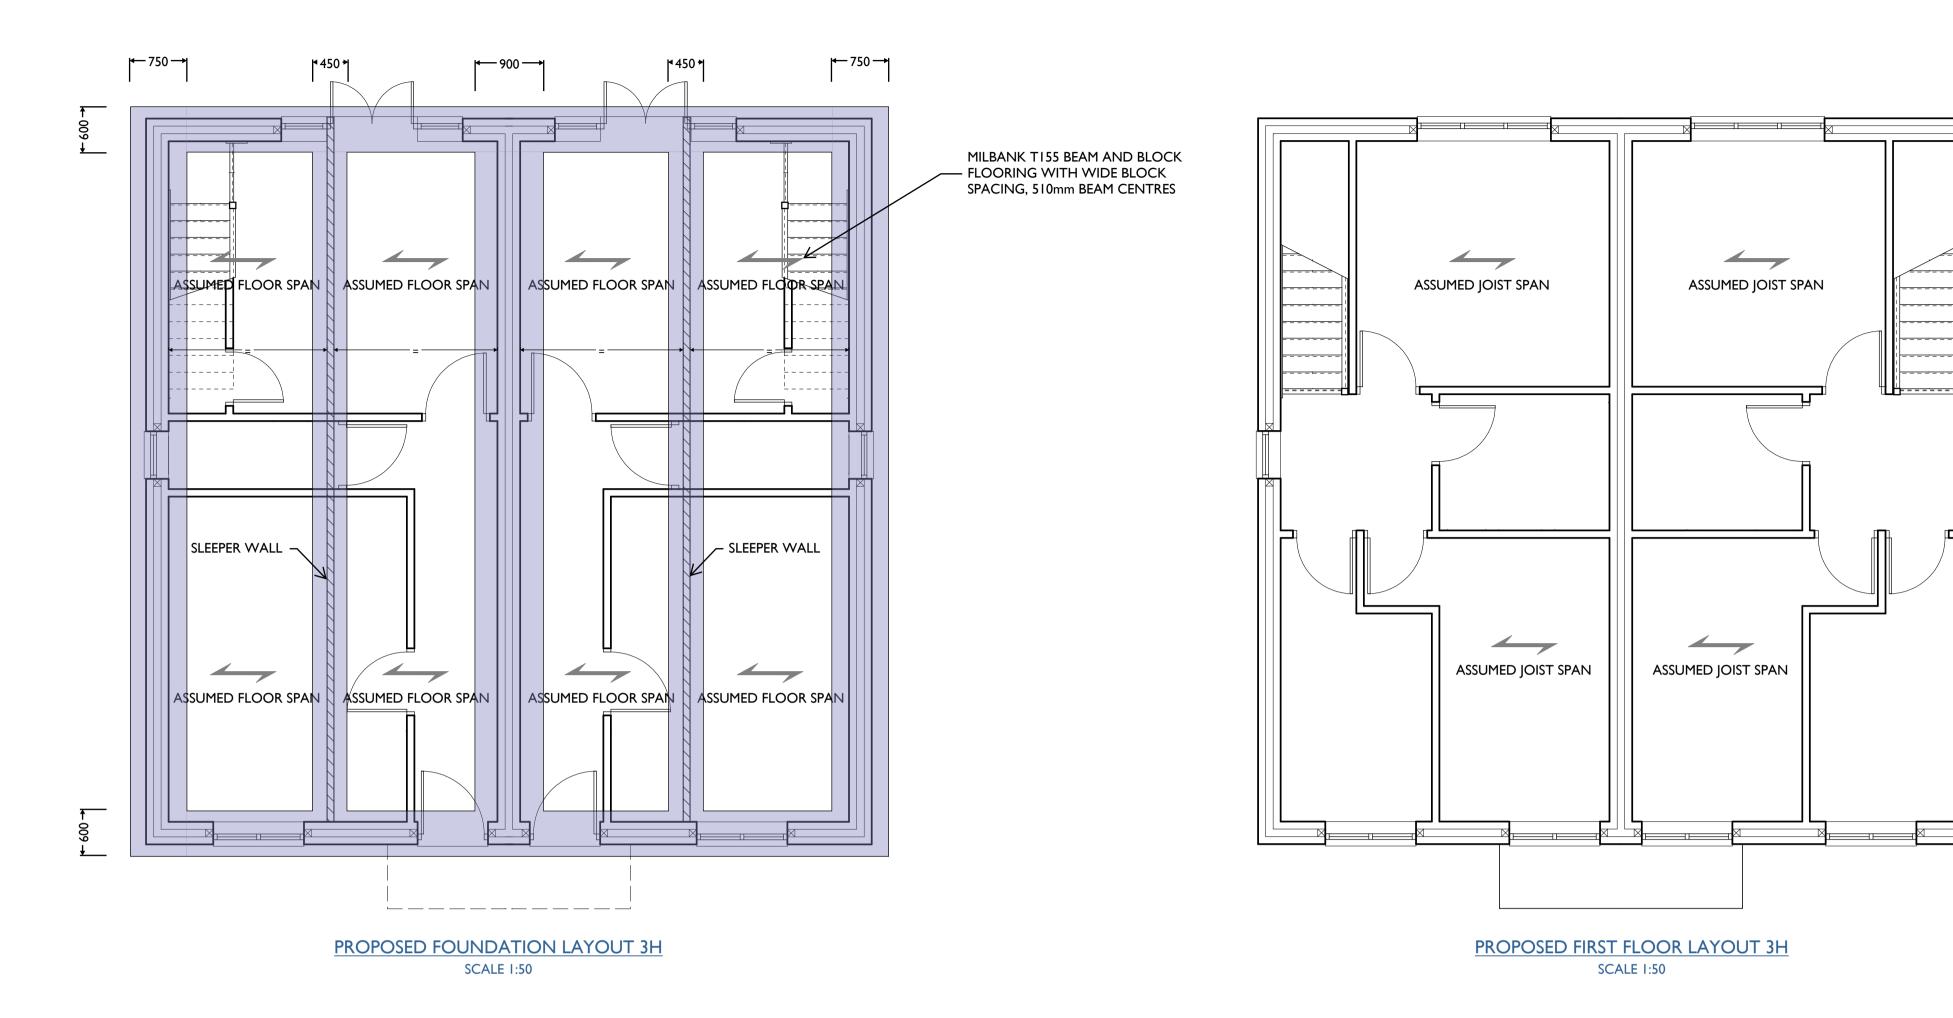

## FOUNDATION NOTES

- I. ALL DIMENSIONS ARE IN MILLIMETRES UNLESS NOTED OTHERWISE.
- 2. DO NOT SCALE FROM THIS DRAWING OR THE COMPUTER DIGITAL DATA, ONLY FIGURED DIMENSIONS ARE TO BE USED, IF IN DOUBT ASK.
- 3. SEE ARCHITECT'S DRAWINGS FOR:
- •ALL SETTING OUT DIMENSIONS AND LEVELS •INSULATION, DPM AND ALL FINISHES •ENVELOPE/CLADDING DRAWINGS AND FIXING DETAILS •FIRE PROTECTION AND ACOUSTIC TREATMENT DETAILS
- 4. ALL WORKS TO BE IN ACCORDANCE WITH NSCS
- 5. UNLESS NOTED OTHERWISE FOUNDATIONS ARE TO BE CENTRED UNDER COLUMNS AND WALLS.
- 6. UNLESS NOTED OTHERWISE, THE CONCRETE GRADES

LOCATION: GRADE C28/35 REINFORCED CONCRETE UNREINFORCED CONCRETE C20/25 MASS CONCRETE FILL/BLINDING C16/20

- 7. ALL FINISHES SHOULD BE CONFIRMED AND CHECKED WITH THE ARCHITECT BEFORE CONSTRUCTION. SEE ARCHITECTS CONCRETE FINISHES DRAWINGS.
- 8. NO CUTTING OR REMOVAL OF PLACED CONCRETE IS PERMITTED WITHOUT PRIOR AGREEMENT OF JPSD'S STRUCTURAL ENGINEER.
- 9. FOUNDATION EXCAVATIONS TO BE INSPECTED BY BUILDING CONTROL ON SITE PRIOR TO CONCRETE POUR AND ANY REQUIREMENTS FOR EXTENDING THE DEPTH OF FOUNDATIONS TO ACCOUNT FOR NEARBY TREES TO BE ADVISED BY BUILDING CONTROL PRIOR TO CASTING FOUNDATIONS.

10. EXISTING SERVICES AND OBSTRUCTIONS MAY OCCUR WITHIN THE PROPOSED FOUNDATION FOOTPRINT. A

- SERVICES CLEARANCE SURVEY IS TO BE CARRIED OUT WELL IN ADVANCE OF ANY FOUNDATION WORKS. ALL FOUNDATION EXCAVATIONS ARE TO BE CARRIED OUT BY HAND AND DETAILS OF ANY SERVICES DISCOVERED WITHIN THE EXCAVATIONS SHOULD BE REPORTED TO THE CONSTRUCTION MANAGER WITHOUT DELAY. II. ALL EXISTING SERVICES THAT ARE MADE REDUNDANT
- DRAWINGS. THESE SHOULD BE CONSIDERED ALONGSIDE THE FOUNDATION DRAWINGS. 12. FOUNDATIONS ARE TO BE CONSTRUCTED AS SOON AS

AND/OR DIVERTED AS A RESULT OF WORKS ARE SHOWN TO BE ON M&E CONTRACTORS UNDERGROUND SERVICES

- POSSIBLE AFTER EXCAVATION AND ARE NOT TO BE LEFT OPEN OR UNSUPPORTED OVERNIGHT.
- 13. ANY SOFT SPOTS FOUND AT FORMATION LEVEL FOR FOUNDATIONS OR GROUND SLABS SHALL BE REPORTED TO THE ENGINEER FOR INSPECTION AND REMOVED AND REPLACED WITH LEAN MIX CONCRETE.

MASS CONCRETE FOOTING

GATE FARM, TREWERN

FOUNDATION REQUIREMENTS TYPE 3H

PRIMORIS HOMES

| DRAWN BY   | CHECKED BY   | APPROVED BY    |
|------------|--------------|----------------|
| JR         | LM           | JP             |
| DATE       | SCALE (@ AI) | PROJECT NUMBER |
| 09.12.2021 | 1:50         | 81004          |