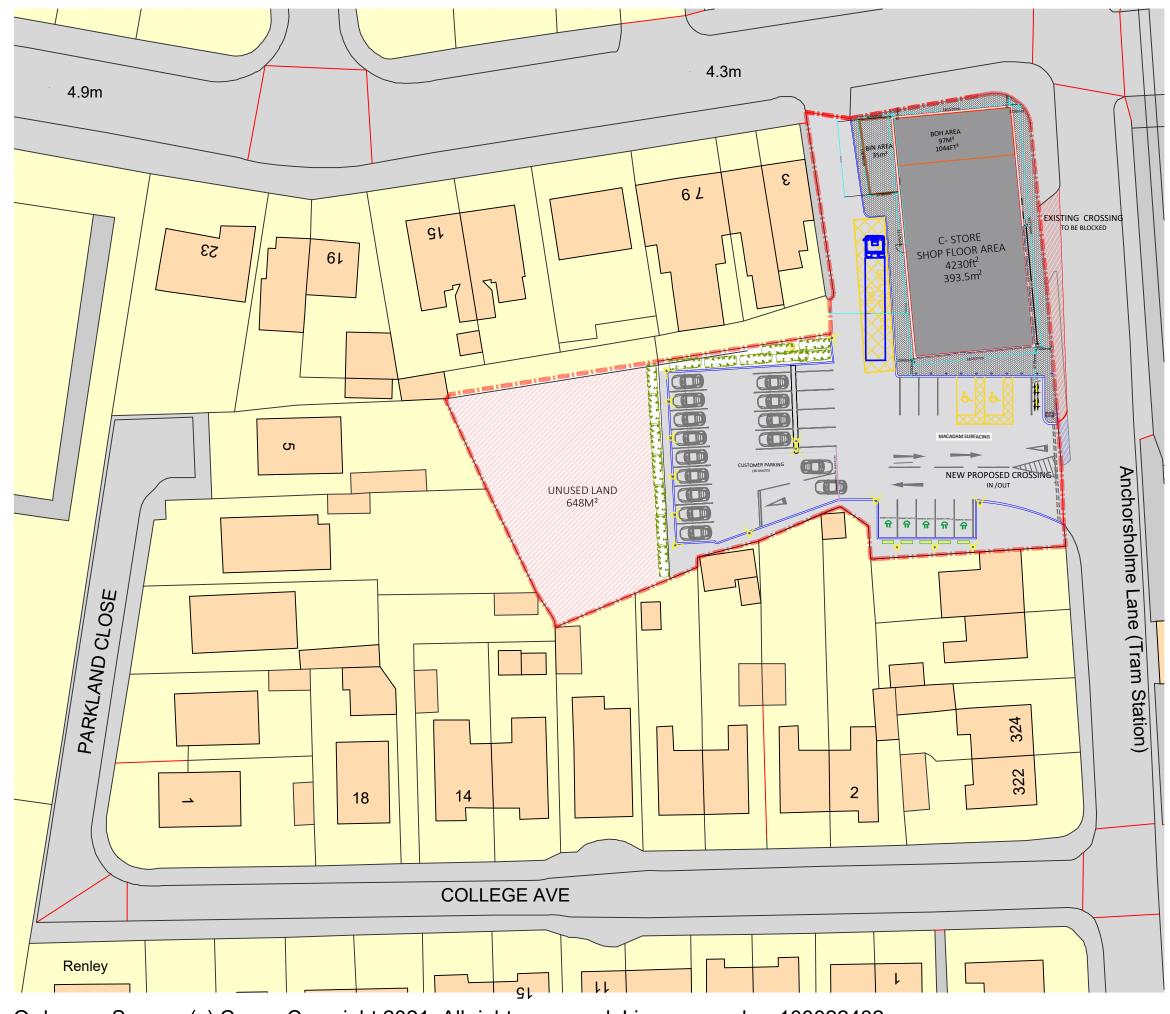

Ordnance Survey, (c) Crown Copyright 2021. All rights reserved. Licence number 100022432

| Proposed Schedule of Areas |       |                        |                    |
|----------------------------|-------|------------------------|--------------------|
| Area                       | Model | ft <sup>2</sup>        | m <sup>2</sup>     |
| Un-used Land               | А     | 6975FT <sup>2</sup>    | 648M <sup>2</sup>  |
| Car Park                   | В     | 16,124FT <sup>2</sup>  | 1498M <sup>2</sup> |
| Proposed Building          | С     | 5285FT <sup>2</sup>    | 491M <sup>2</sup>  |
| TOTAL DEVELOPED AREA       |       | 28,384 FT <sup>2</sup> | 2637M <sup>2</sup> |
| Proposed Parl<br>Type      |       | king Schedule<br>Bays  |                    |
| Customer Parking Bays      |       | 21                     |                    |
| Disabled Parking           |       | 2                      |                    |
| EV Charging Points         |       | 5                      |                    |
| Cycle/Motor Parking        |       | 2                      |                    |
| Total                      |       | 30                     |                    |

Proposed Landscaping (see plan) Proposed Pavement Extension /Unused Land Existing Pavement Reduced Proposed Paved Surfacing Proposed Macadam Surfacing -----Existing Building Footprint Group Euro House Beehive Trading Park Haslingden Road, Blackburn Lancashire, BB1 2EE T: 01254 205439. E:enquiries@eu Anchorsholme Fleetwood Road. Thornton-Cleveleys FY5 1LZ **Proposed Site Block Location Plan** Drawing No: EGXHURI.01PLN3 1:500 &1:2500@ A3 Scale: 08/12/2021 Issue Date: MK Drawn: Checked: KA **Revision Notes** By Description KA Existing O/S and topo Layer 50m ent of work on site. All dir ated. Anyone using this