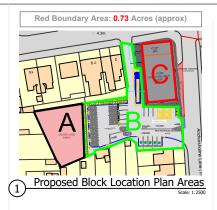

Ordnance Survey, (c) Crown Copyright 2021. All rights reserved. Licence number 100022432

| Proposed Schedule of Areas |       |                        |                    |
|----------------------------|-------|------------------------|--------------------|
| Area                       | Model | ft <sup>2</sup>        | m <sup>2</sup>     |
| Un-used Land               | А     | 6975FT <sup>2</sup>    | 648M <sup>2</sup>  |
| Car Park                   | В     | 16,124FT <sup>2</sup>  | 1498M <sup>2</sup> |
| Proposed Building          | С     | 5285FT <sup>2</sup>    | 491M <sup>2</sup>  |
| TOTAL DEVELOPED AREA       |       | 28,384 FT <sup>2</sup> | 2637M <sup>2</sup> |
| Proposed Parl<br>Type      |       | king Schedule<br>Bays  |                    |
| Customer Parking Bays      |       | 21                     |                    |
| Disabled Parking           |       | 2                      |                    |
| EV Charging Points         |       | 5                      |                    |
| Cycle/Motor Parking        |       | 2                      |                    |
| Total                      |       | 30                     |                    |

Proposed Landscaping (see plan) Proposed Pavement Extension /Unused Land Existing Pavement Reduced Proposed Paved Surfacing Proposed Macadam Surfacing -----Existing Building Footprint Group Euro House Beehive Trading Park Haslingden Road, Blackburn Lancashire, BB1 2EE T: 01254 205439. E:enquiries@eu Anchorsholme Fleetwood Road. Thornton-Cleveleys FY5 1LZ **Proposed Site Block Location Plan** Drawing No: EGXHURI.01PLN3 1:500 &1:2500@ A3 Scale: 08/12/2021 Issue Date: MK Drawn: Checked: KA **Revision Notes** By Description KA Existing O/S and topo Layer 50m ent of work on site. All dir ated. Anyone using this