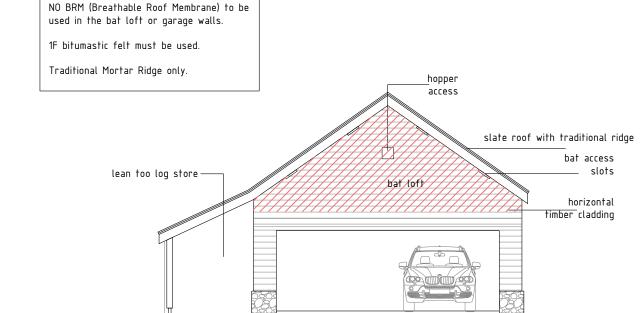

## slate roof with traditional ridge raised ridge tiles hopper access min 4 false <u>mortar</u> joints at wall plate horizontal timber cladding

bat access slots

PROPOSED SOUTH WEST ELEVATION PROPOSED SOUTH EAST ELEVATION