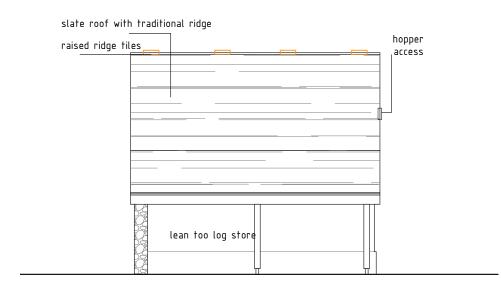

## slate roof with traditional ridge raised ridge tiles hopper access min 4 false <u>mortar</u> joints at wall plate horizontal timber cladding

bat access slots

PROPOSED SOUTH WEST ELEVATION PROPOSED SOUTH EAST ELEVATION