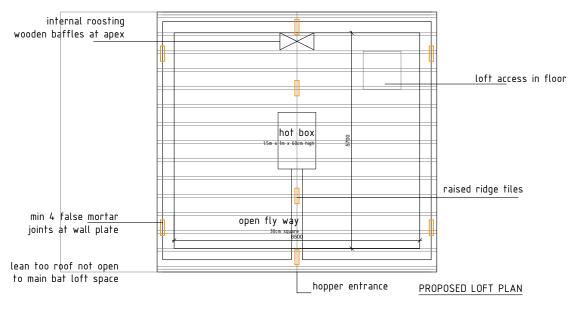

## slate roof with traditional ridge raised ridge tiles hopper access min 4 false <u>mortar</u> joints at wall plate horizontal timber cladding

bat access slots

PROPOSED SOUTH WEST ELEVATION PROPOSED SOUTH EAST ELEVATION