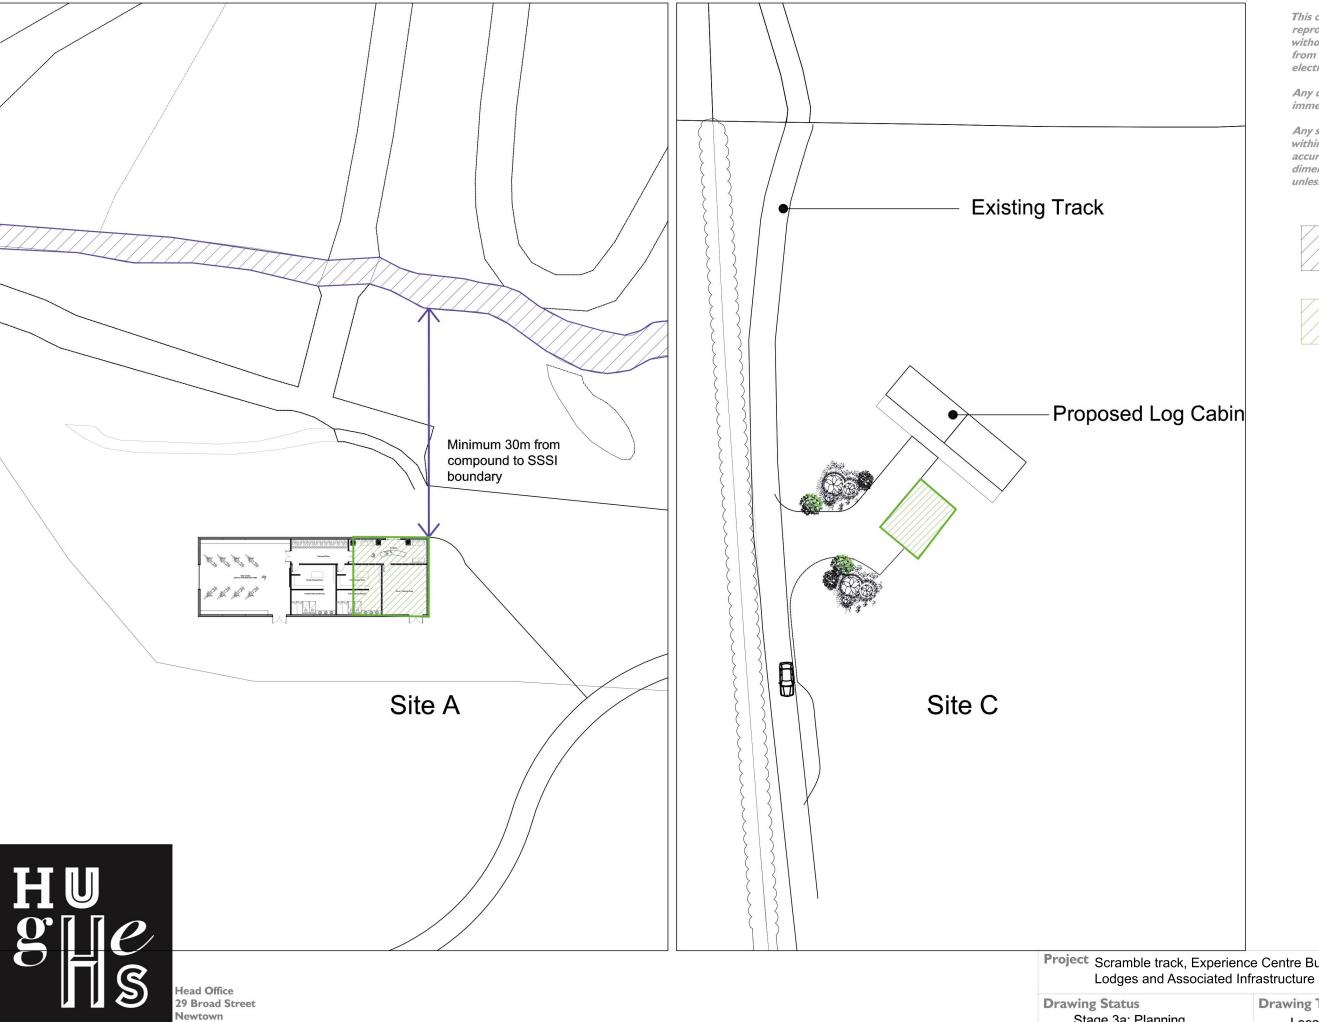

Any surveyed information incorporated within this drawing cannot be guaranteed as accurate unless confirmed by a fixed dimension. All dimensions are in millimetres unless noted otherwise.

Location of Wye Valley Tributaries SSSI (Dulas Brook Section)

Location of temporary Site Compounds

Project Scramble track, Experience Centre Building, Holiday

**Drawing Title** Stage 3a: Planning Location of Site Compounds Scale 1:500@A3 Date 01.07.20 **Drawing No** Rev Α T046 3a.1.206