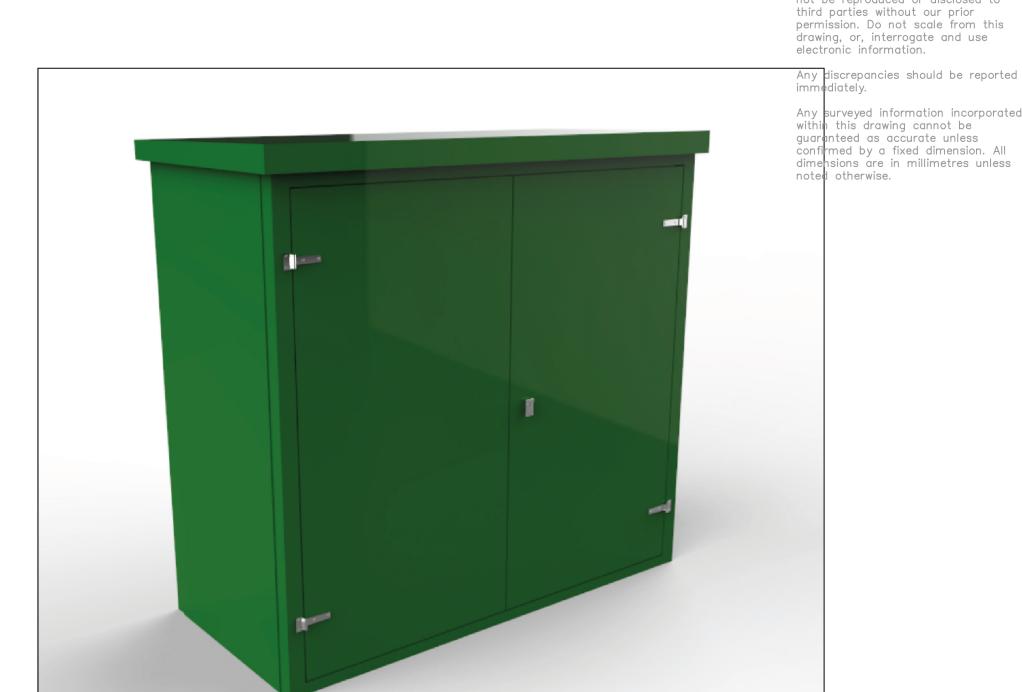

## **Protect EM2 GRP Enclosure**

Material: Green GRP (Glass Reinforced Plastic) For location, refer to drawing no. T046.3a.0.200

| Scramble Track, Experience Centre Building, Holiday Lodges and Associated Infrastructure |                                         |            |
|------------------------------------------------------------------------------------------|-----------------------------------------|------------|
| rawing Status<br>Stage 3a: Planning                                                      | Drawing Title : — GRP Enclosure Details |            |
| cale 1:20@A3 Date 29.03.19<br>cawn by TM                                                 | Drawing No :—<br>T046 3a.1.203          | Rev<br>: A |