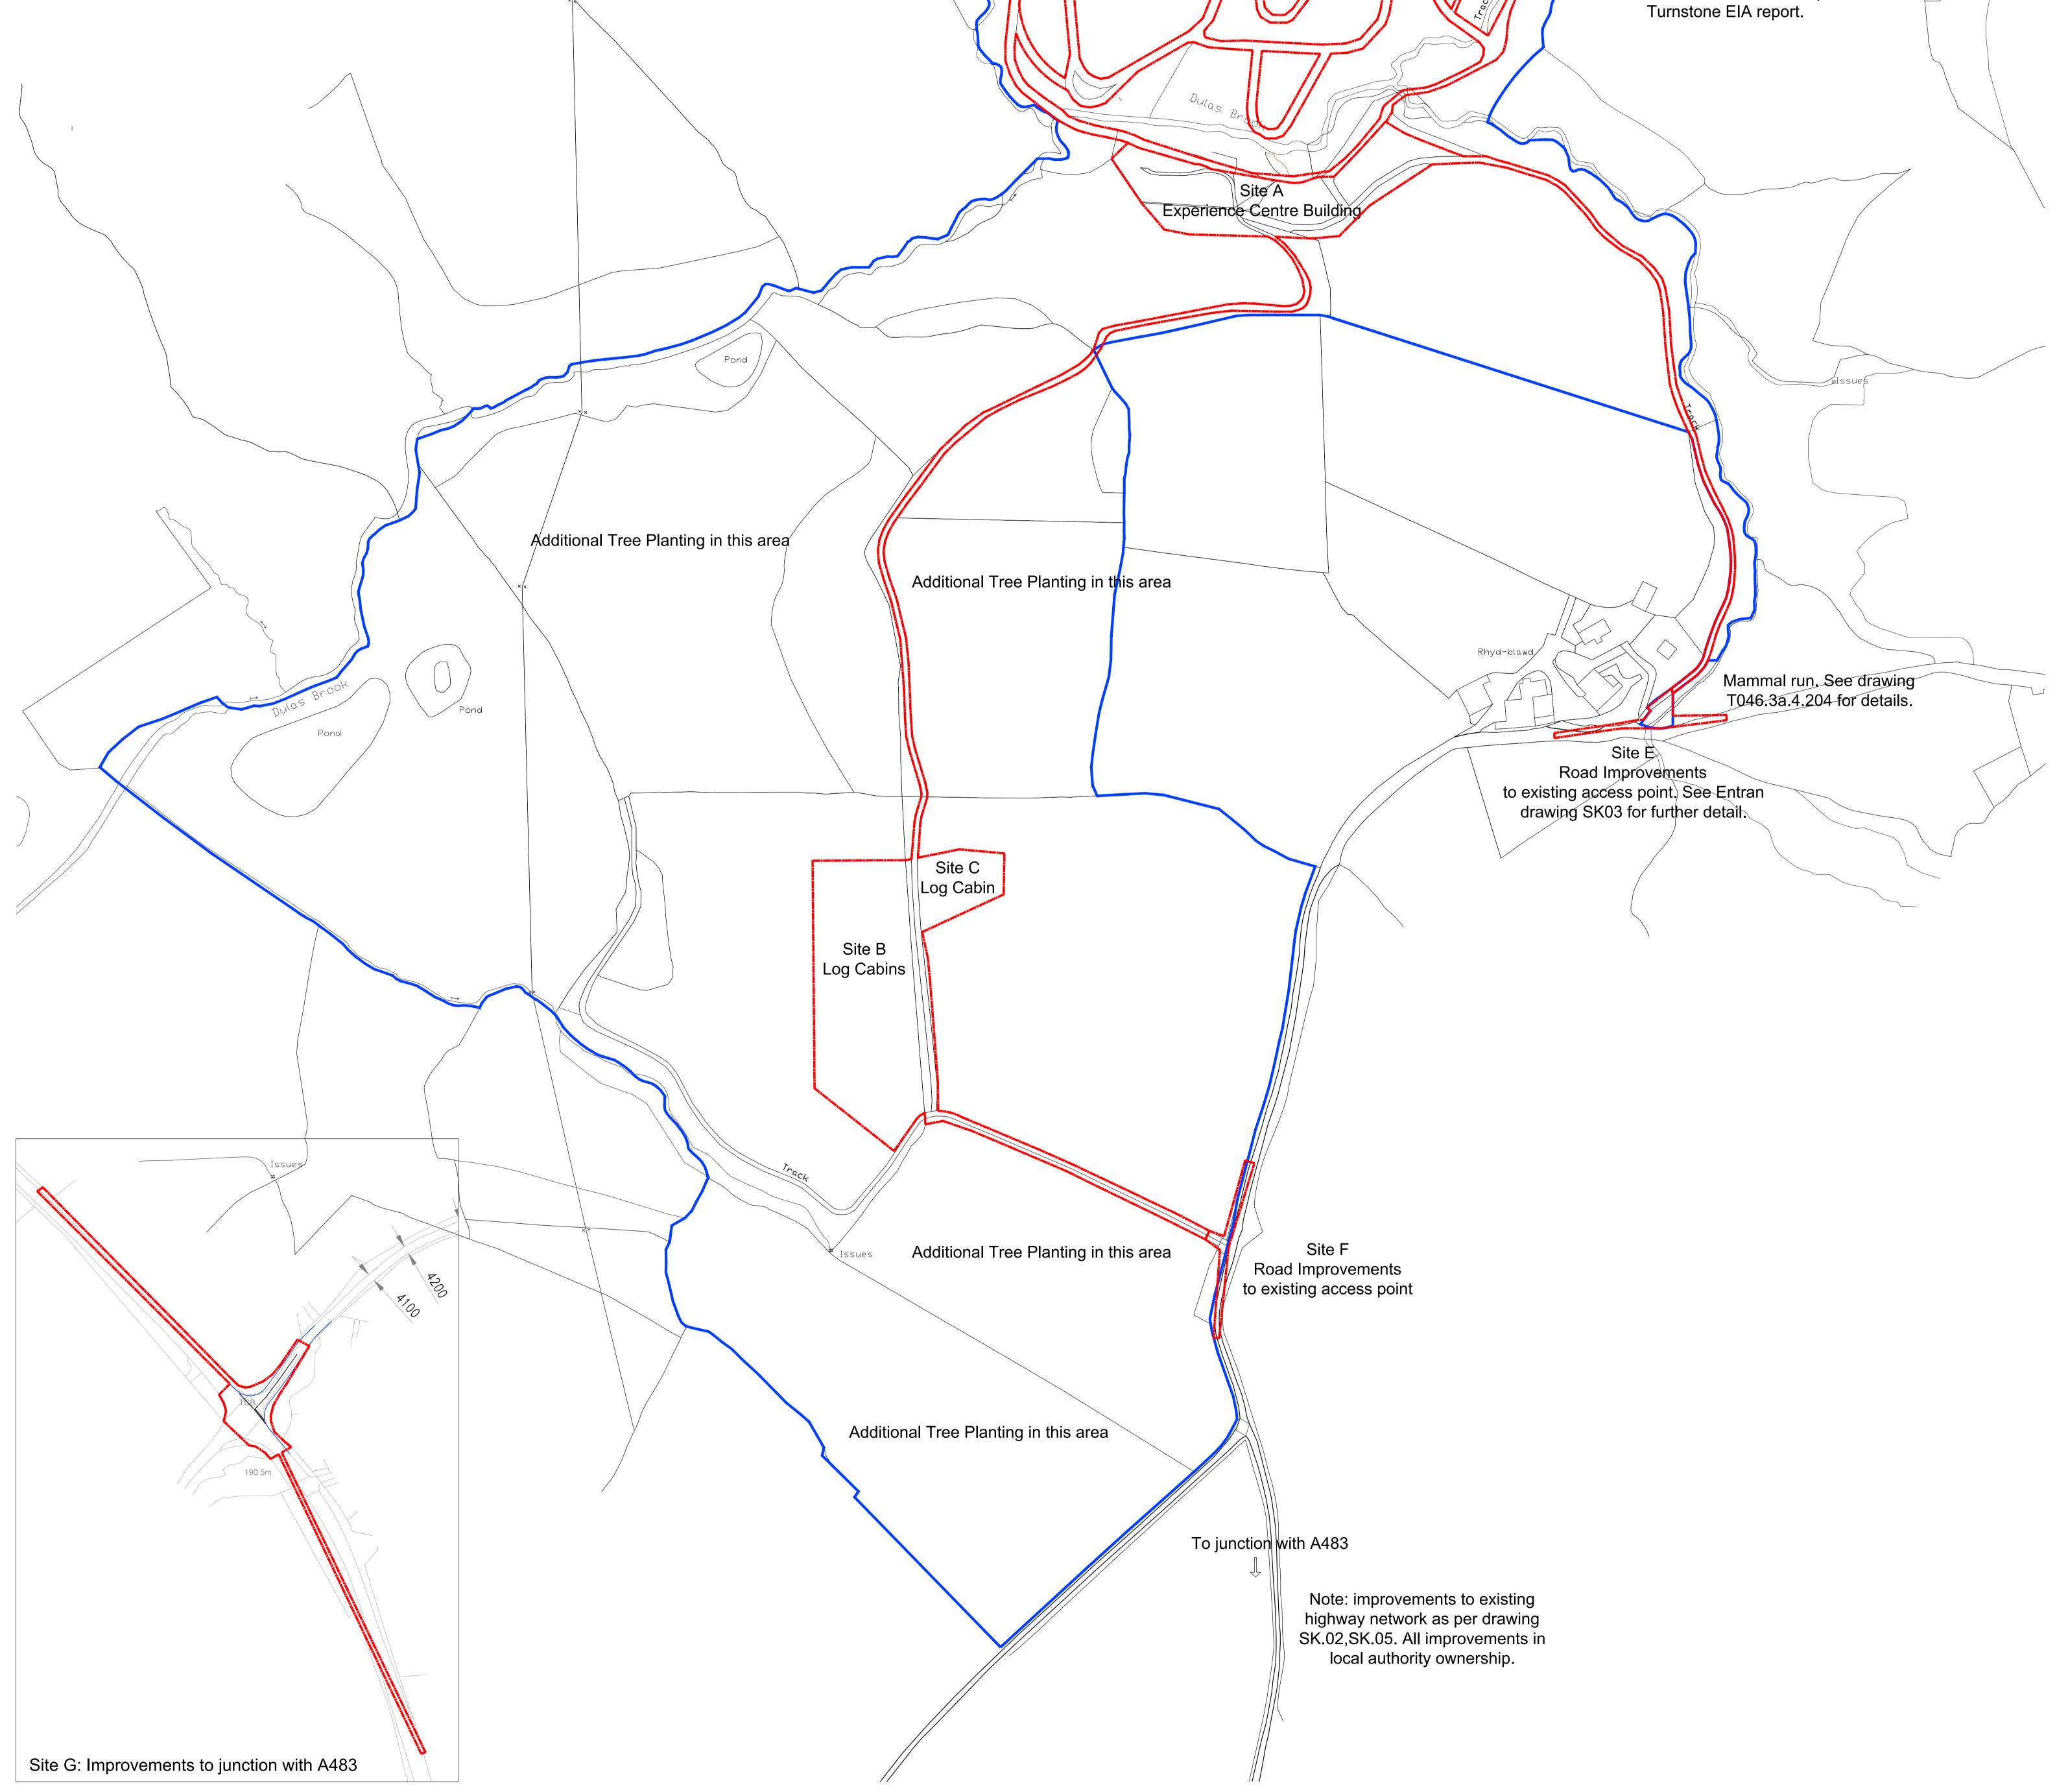

> Bird boxes, dormouse and bat boxes to be erected in this area as per

Cefnmawr

For details of proposed building please refer to the following drawings: Site A - Reception Building: 3a.1.302 - Proposed Ground Floor Plan 3a.1.303 - Proposed Elevations

Site B - Log Pods 3a.1.401 Log Cabin Details

Site C - Log Cabin 3a.1.501 Log Cabin Details Site D - Existing Scramble Track

Site E - Refer to Entran Drawings

Site F - Refer to Entran Drawings

Site G - Refer to Entran Drawing SK01 D for further detail and SK02 for location.

Rev A - Side D and E Boundaries Ammended - 03.05.19 Rev B - Embankment added - 26.07.19 Rev C - Area amendments - 2.07.20 Rev D - Notes Amended 8.12.20 Rev E - Additional annotations and cross referencing added - TM - 26/10/21