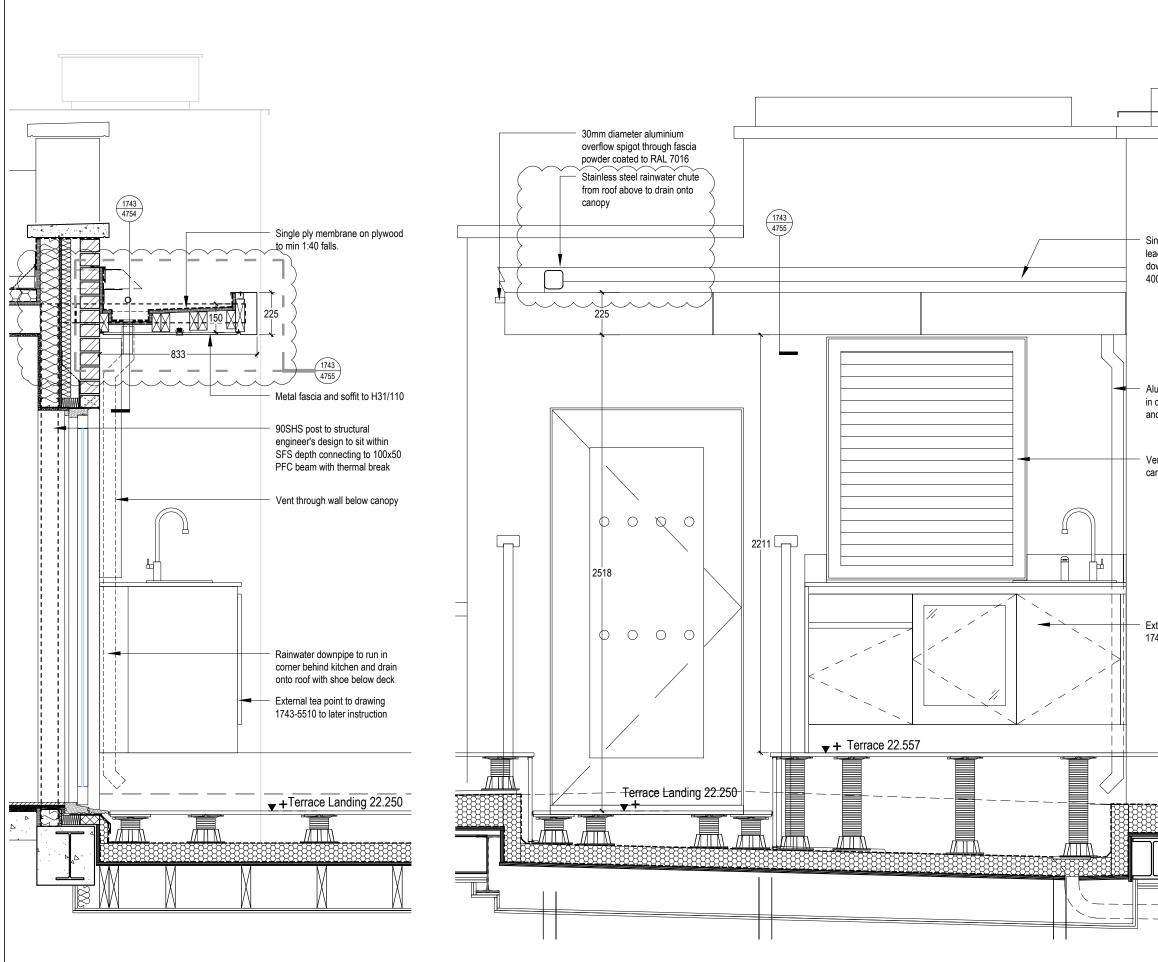

|                                                                                                                                  | B 03.12.21 NPA SMD Updated for c                                                                                                                       | Architects and copyright is reserved by them,<br>ed, used or disclosed by or to any unauthorised<br>McSweeney Architects.<br>Itly from a CAD drawing and have no tolerances<br>the Code of Messuring Practice, 6th Edition<br>y are approximate and relate to the likely areas<br>decisions to be made on the basis of these<br>, lesse agreements and the like, should make<br>end to be fully evaluated<br>lerances. |
|----------------------------------------------------------------------------------------------------------------------------------|--------------------------------------------------------------------------------------------------------------------------------------------------------|------------------------------------------------------------------------------------------------------------------------------------------------------------------------------------------------------------------------------------------------------------------------------------------------------------------------------------------------------------------------------------------------------------------------|
| ngle ply roofing upstand with<br>ad flashing over. lead taken<br>wn full height of upstand to last<br>0mm of canopy behind chute |                                                                                                                                                        |                                                                                                                                                                                                                                                                                                                                                                                                                        |
| uminium rainwater downpipe<br>corner to run behind kitchen<br>d drain onto roof below deck                                       |                                                                                                                                                        |                                                                                                                                                                                                                                                                                                                                                                                                                        |
| ent through wall below<br>nopy                                                                                                   |                                                                                                                                                        |                                                                                                                                                                                                                                                                                                                                                                                                                        |
| ternal tea point to drawing<br>43-5510 to later instruction                                                                      |                                                                                                                                                        |                                                                                                                                                                                                                                                                                                                                                                                                                        |
|                                                                                                                                  | NB. The canopy clac<br>for detailed design c<br>and installation is su<br>instruction.                                                                 | only, fabrication<br>Ibject to a further                                                                                                                                                                                                                                                                                                                                                                               |
|                                                                                                                                  | status FOR CONST                                                                                                                                       | RUCTION                                                                                                                                                                                                                                                                                                                                                                                                                |
|                                                                                                                                  | BRIMELOW<br>McSWEENEY<br>ARCHITECTS<br>26 Great Queen Street, Covert, Garden, London WC<br>Let: 020 781 783 - email: admin@bm-architects.co<br>project |                                                                                                                                                                                                                                                                                                                                                                                                                        |
|                                                                                                                                  | 45-51 Whitehall<br>London SW1A 2BA                                                                                                                     |                                                                                                                                                                                                                                                                                                                                                                                                                        |
|                                                                                                                                  | Roof terrace entrance can<br>Elevation and section                                                                                                     | ру                                                                                                                                                                                                                                                                                                                                                                                                                     |
| 1                                                                                                                                | 1:20@A3 1                                                                                                                                              | ate drawn<br>8-10-21 NPA                                                                                                                                                                                                                                                                                                                                                                                               |
|                                                                                                                                  | drawing no.<br>1743-4753                                                                                                                               | revision<br>B                                                                                                                                                                                                                                                                                                                                                                                                          |
|                                                                                                                                  |                                                                                                                                                        |                                                                                                                                                                                                                                                                                                                                                                                                                        |