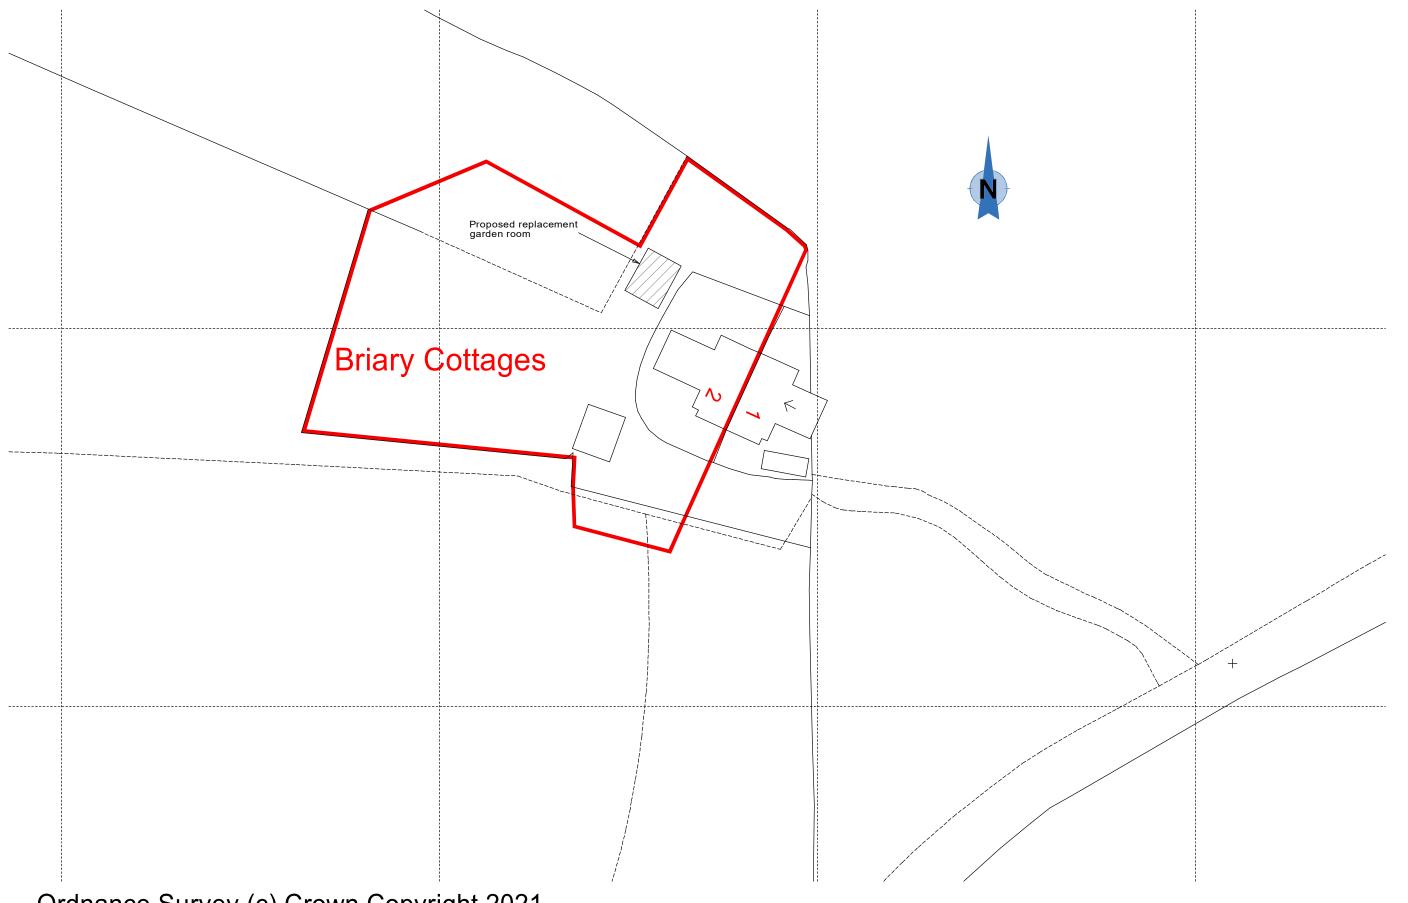

## SITE PLAN

SCALE 1:500 @ A3

**OKOPOD** 

3 SHORT ROAD, STRETHAM ELY. CAMBS. CB6 3LS

WWW.OKOPOD.CO.UK

**CLIENT**MS A HEYWORTH

PROJECT
REPLACEMENT GARDEN ROOM
2 BRIARY COTTAGES,
GREAT HAMPDEN
GREAT MISSENDEN, HP169RA

**DRAWING TITLE** SITE PLAN

DRAWING NO. OKO/21/185/3

**REVISIONS** 

**SCALES:** 1:500

SHEET SIZE **DATE**DEC. '21

THE GENERAL CONTRACTOR IS TO CHECK ALL DIMENSIONS PRIOR TO COMMENCEMENT ON SITE AND TO IMMEDIATELY REPORT ANY DISCREPANCIES TO OKOPOD. SIMILARLY REPORT ANY UNEXPLAINED SITE FEATURES NOT SHOWN ON THE DRAWING.