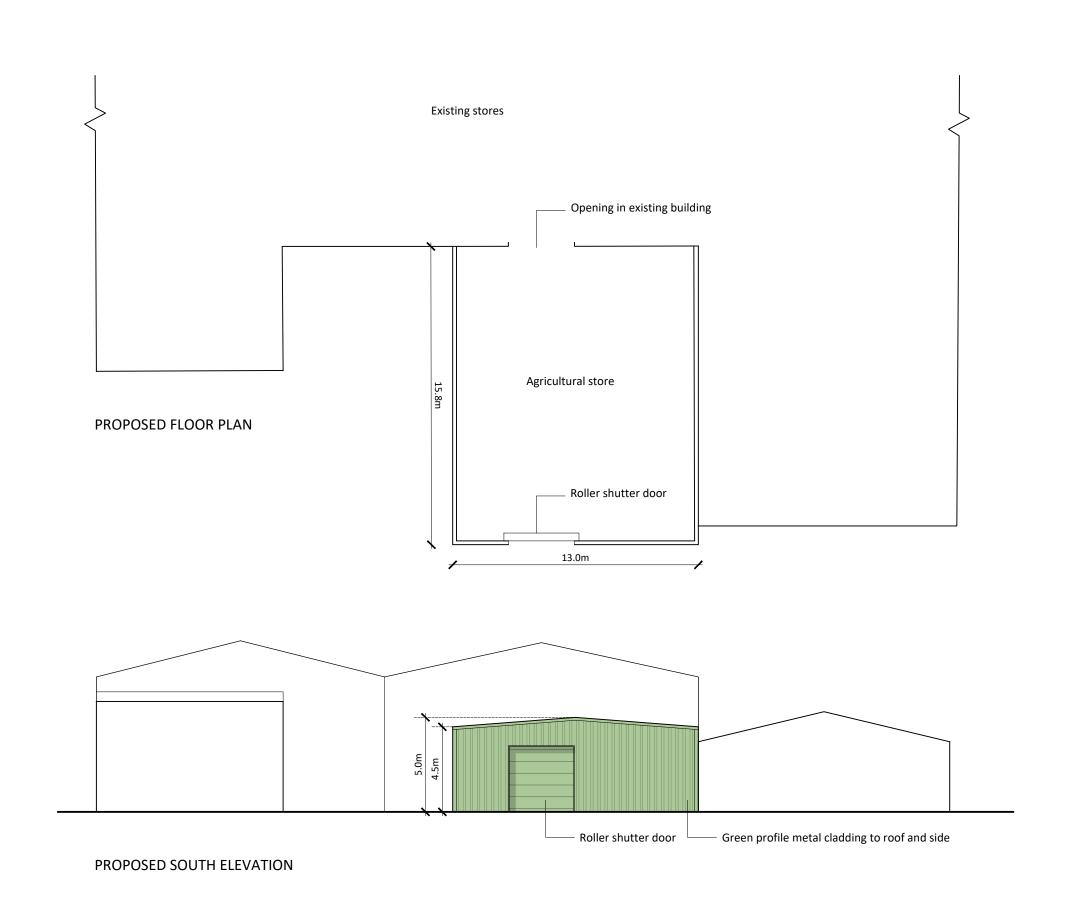

# Project

Store extension

Sycamore Farm, Frithville

### Drawing

Proposed plan & elevation

| Scale @ A3 |        |            | Date             |  |
|------------|--------|------------|------------------|--|
| 1: 200     |        |            | 14/02/22         |  |
| Dra        | awn By | Checked By |                  |  |
| W۱         | V      | LMS        |                  |  |
| Jol        | Number | Status     | Purpose of Issue |  |
| 90         | 1-68   | PL         | Planning         |  |