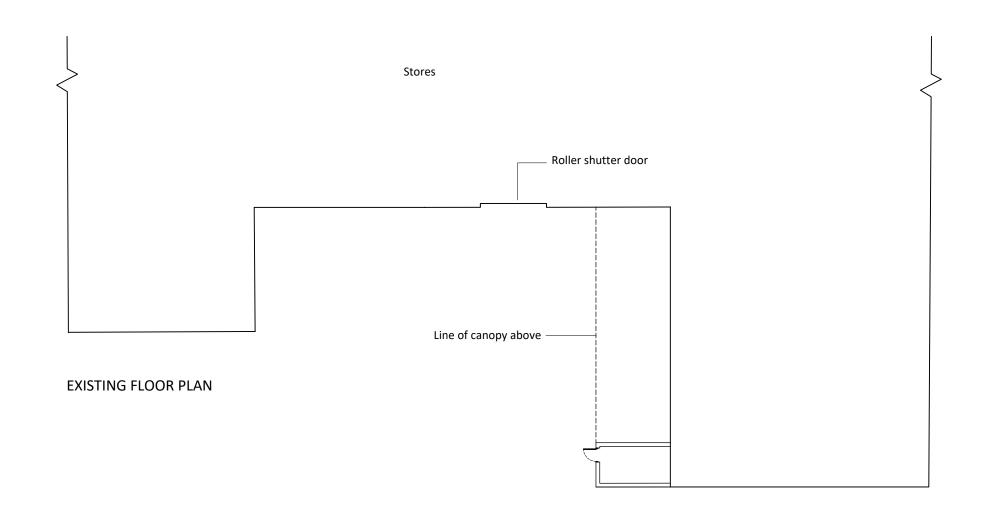

# Drawing

Existing plan & elevation

| Scale @ A3<br>1: 200<br>Drawn By<br>WW |  | Date                    |            |        |                  |
|----------------------------------------|--|-------------------------|------------|--------|------------------|
|                                        |  | 14/02/22 Checked By LMS |            |        |                  |
|                                        |  |                         | Job Number | Status | Purpose of Issue |
|                                        |  |                         | 901-68     | PL     | Planning         |