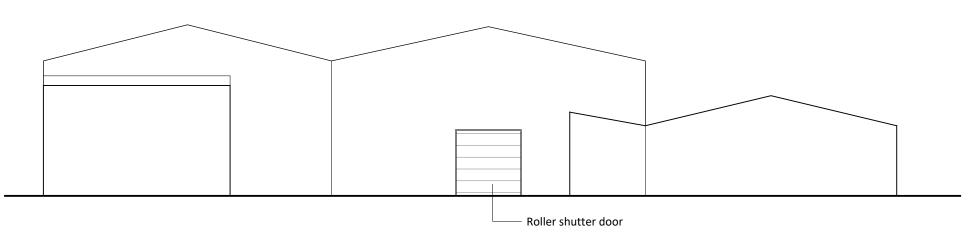

**EXISTING SOUTH ELEVATION** 

# Drawing

Existing plan & elevation

| Scale @ A3<br>1: 200<br>Drawn By<br>WW |  | Date                    |            |        |                  |
|----------------------------------------|--|-------------------------|------------|--------|------------------|
|                                        |  | 14/02/22 Checked By LMS |            |        |                  |
|                                        |  |                         | Job Number | Status | Purpose of Issue |
|                                        |  |                         | 901-68     | PL     | Planning         |