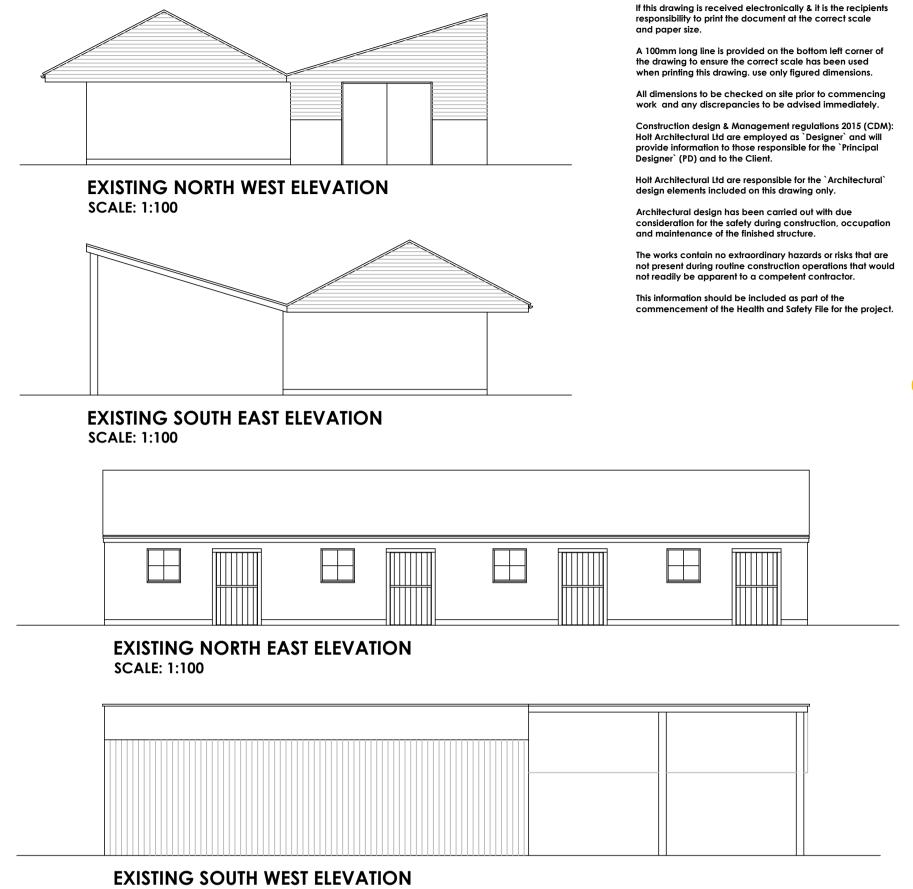

EXISTING STABLES & BARN FLOOR PLAN **SCALE: 1:100** 

DARK GREEN STEEL ROOF

DARK GREEN STEEL WALL

**SCALE: 1:100** 

NORTH EAST ELEVATION

CLADDING

**SCALE: 1:100** 

NORTH WEST ELEVATION **SCALE: 1:100** 

DARK GREEN STEEL WALL

**SOUTH EAST ELEVATION** 

CLADDING

**SCALE: 1:100** 

CHARRED ACCOYA TIMBER **VERTICAL SLATS OVER** 

This document is the property of Holt Architectural Ltd and may not be reissued, loaned or copied in part or in whole without