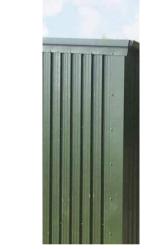

EXISTING STABLES & BARN FLOOR PLAN **SCALE: 1:100** 

DARK GREEN STEEL ROOF

DARK GREEN STEEL WALL

**SCALE: 1:100** 

NORTH EAST ELEVATION

CLADDING

**SCALE: 1:100** 

NORTH WEST ELEVATION **SCALE: 1:100** 

DARK GREEN STEEL WALL

**SOUTH EAST ELEVATION** 

CLADDING

**SCALE: 1:100** 

CHARRED ACCOYA TIMBER **VERTICAL SLATS OVER** 

This document is the property of Holt Architectural Ltd and may not be reissued, loaned or copied in part or in whole without

All dimensions are in millimetres unless stated otherwise. This drawing should be read in conjunction with all other relevant information, specifications & schedules.

written permission © 2022.

DARK GREEN CLADDING