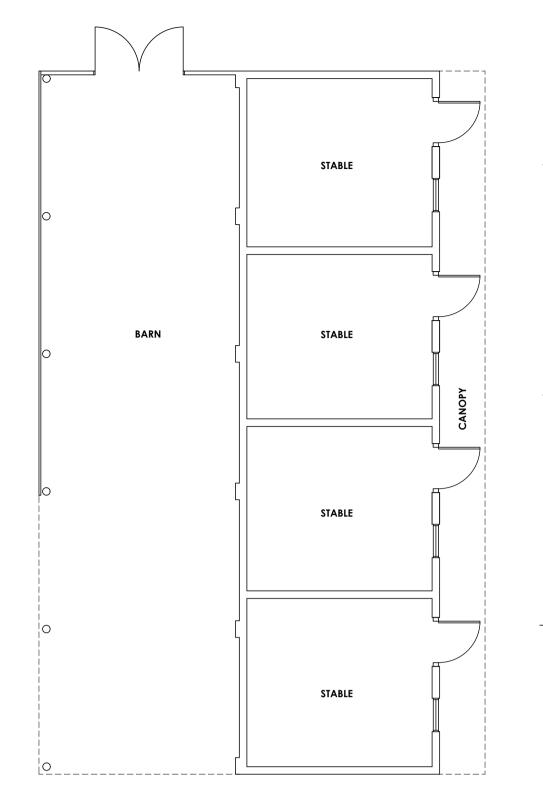

EXISTING STABLES & BARN FLOOR PLAN **SCALE: 1:100** 

DARK GREEN STEEL ROOF

DARK GREEN STEEL WALL

**SCALE: 1:100** 

NORTH EAST ELEVATION

CLADDING

**SCALE: 1:100** 

NORTH WEST ELEVATION **SCALE: 1:100** 