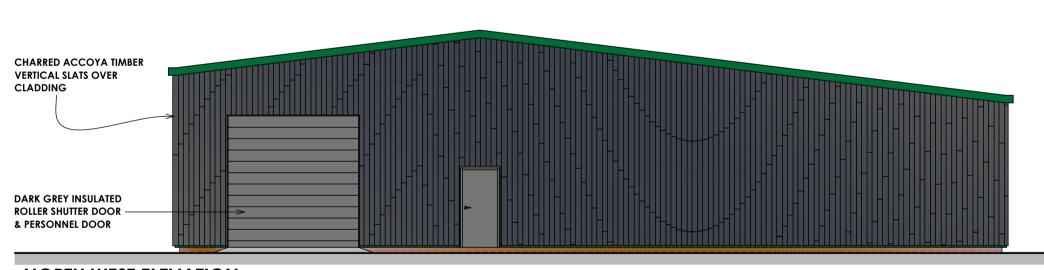

100mm long line when printed to correct size

CHARRED ACCOYA TIMBER Project: Penny Haven Farm Leicestershire LE14 2PA

Client: Mr J Larke

**Elevations** 

Issue Date: 12.2.22

Colkirk, Norfolk. NR21 7NQ

www.holt-architectural.co.uk