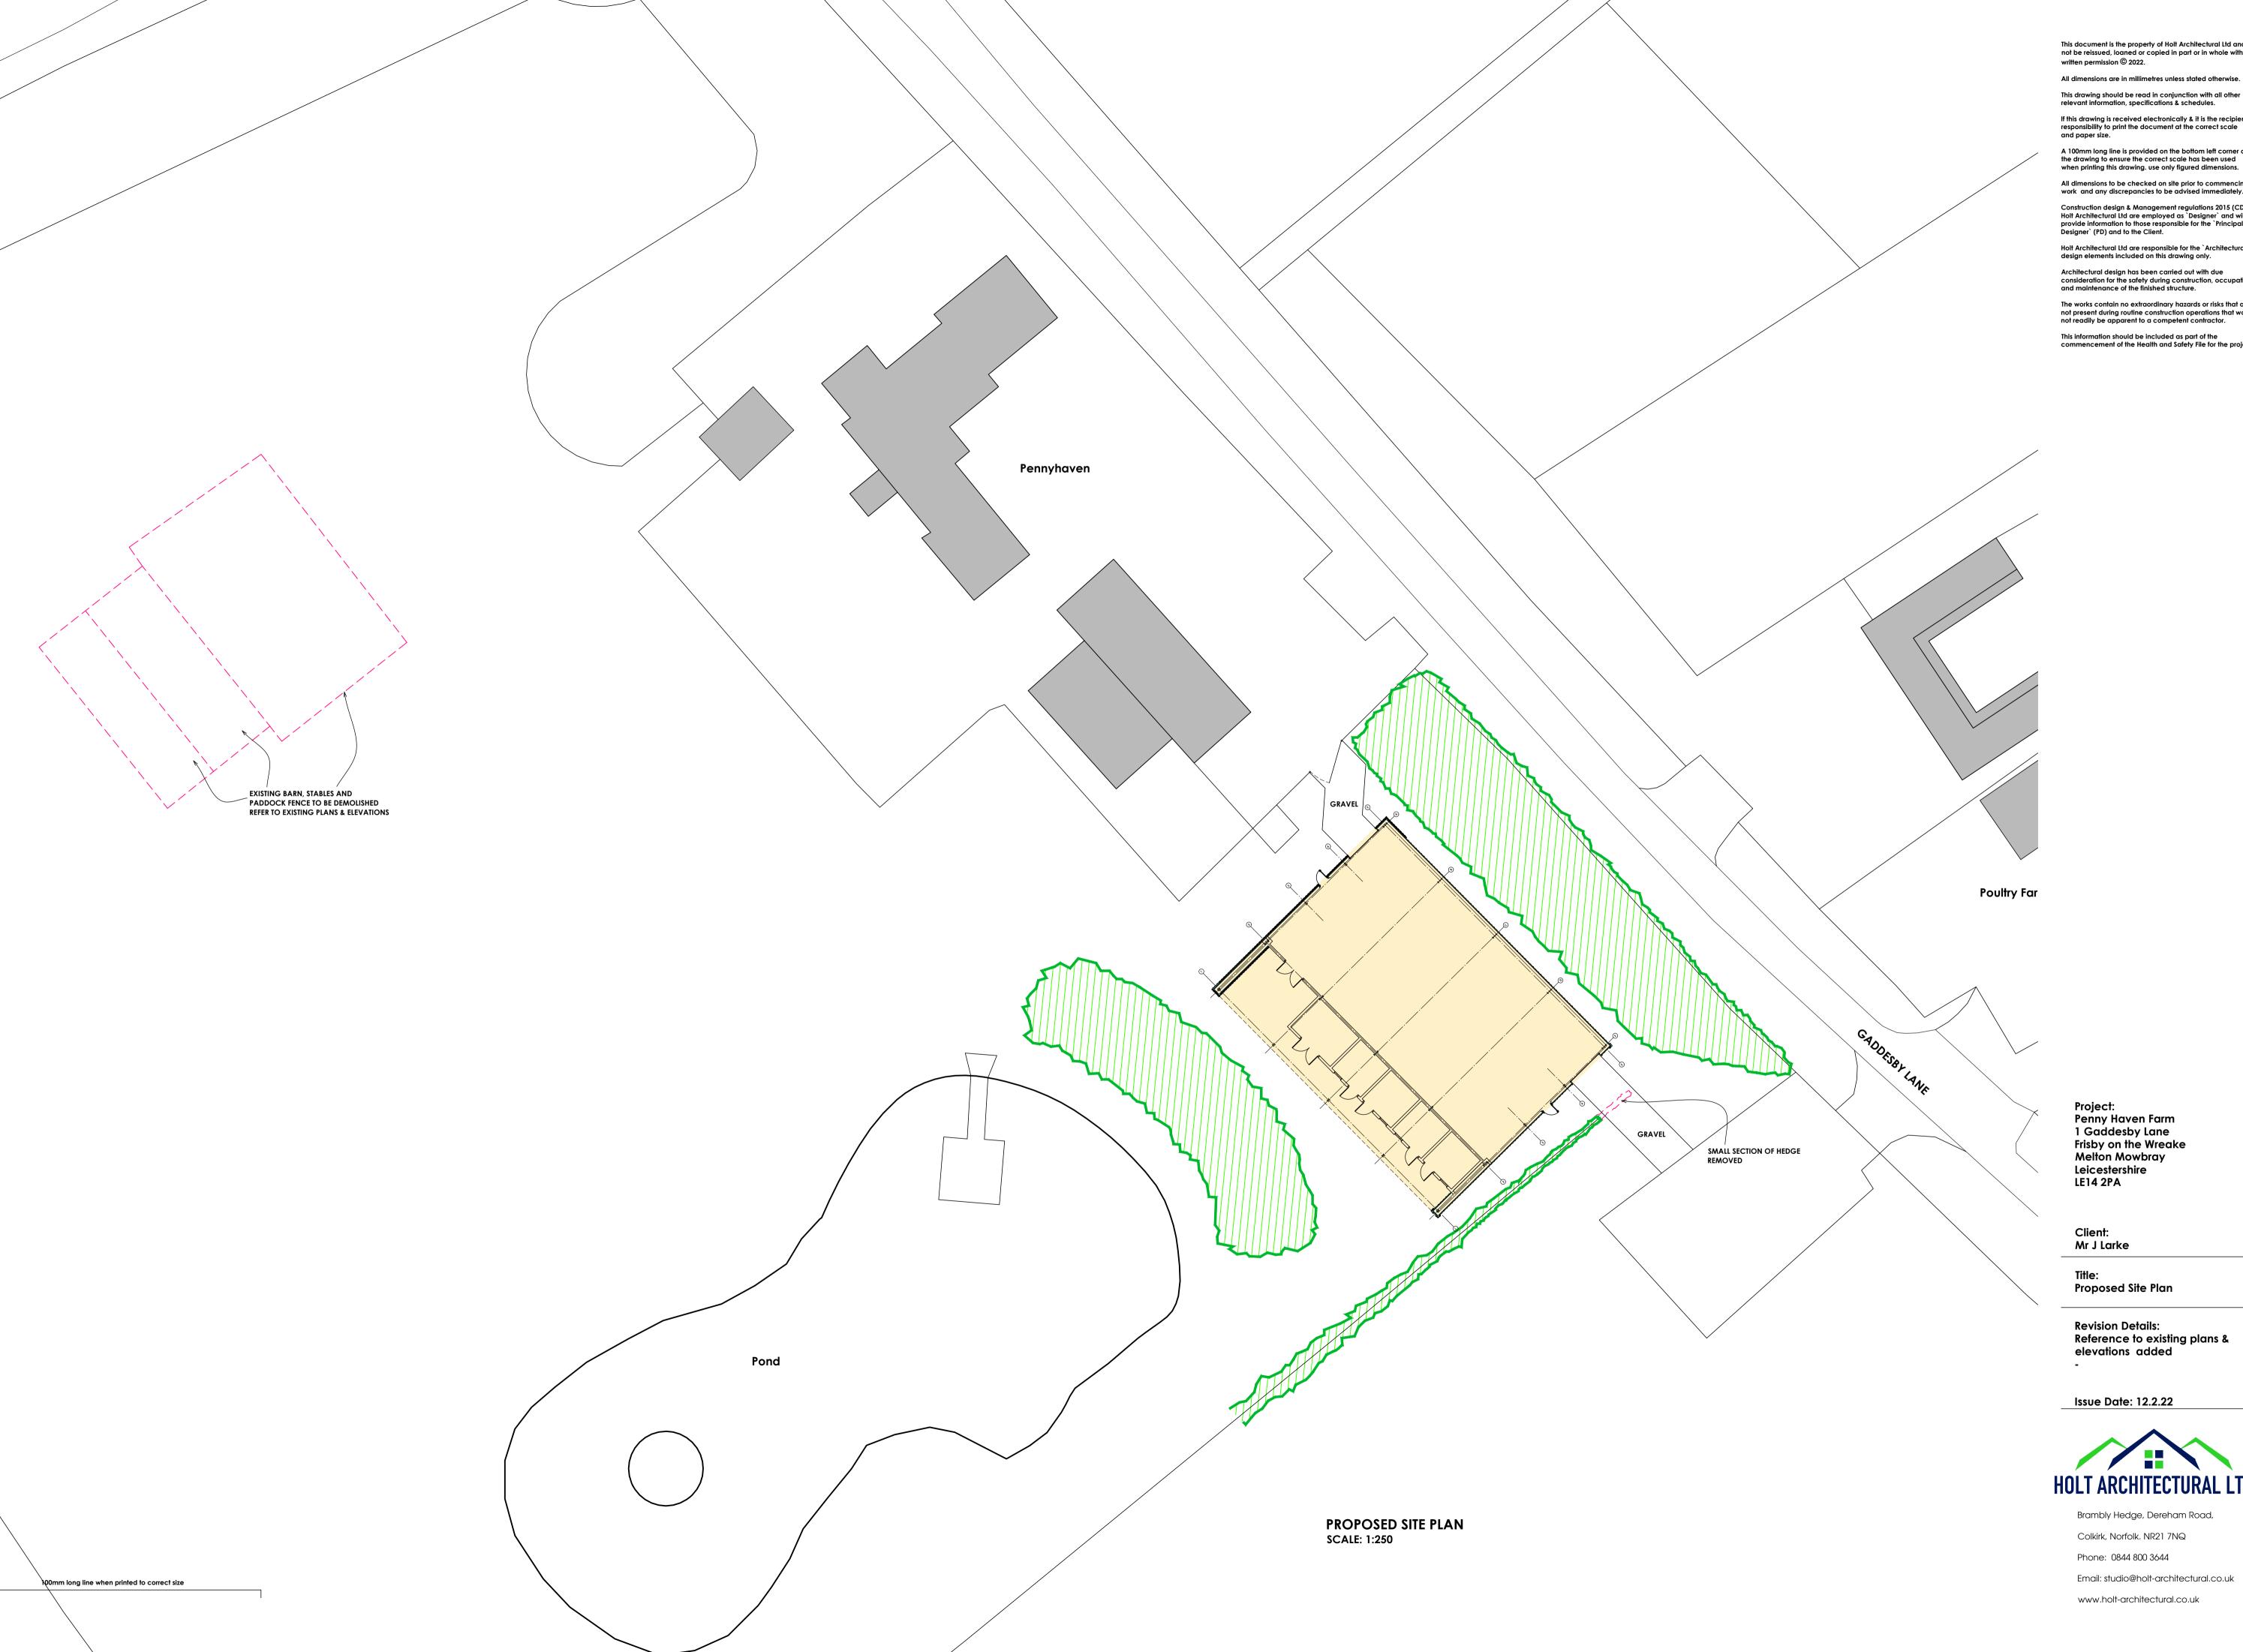

Project:
Penny Haven Farm
1 Gaddesby Lane
Frisby on the Wreake
Melton Mowbray Leicestershire LE14 2PA

**Proposed Site Plan** 

Revision Details: Reference to existing plans & elevations added

Issue Date: 12.2.22