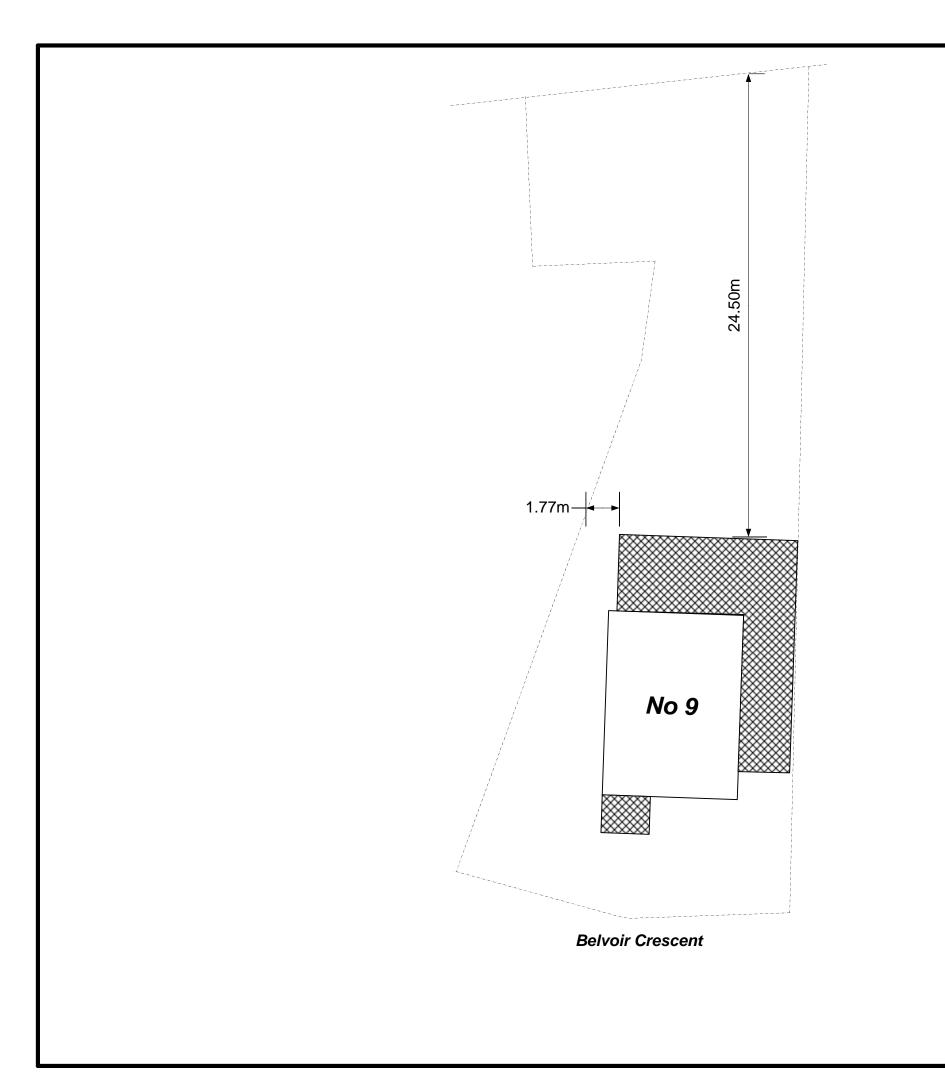

## Project

PROPOSED TWO STOREY SIDE **EXTENSION & SINGLE STOREY REAR EXTENSION** @ 9 BELVOIR CRES, LANGAR, NOTTINGHAM NG13 9HU

## **BLOCK PLAN**

| Drawing                                                                                                                                      |              | Rev                |
|----------------------------------------------------------------------------------------------------------------------------------------------|--------------|--------------------|
| Scale<br>A3@1.200                                                                                                                            | Drawn<br>CSB | Date<br>4 Feb 2022 |
| BUILDING & DESIGN SERVICE (Nottm) Ltd<br>20, Conisborough Avenue,<br>Gedling, Nottingham, NG4 2RE<br>Mobile 07900 258070<br>Tel 0115 9523302 |              |                    |
| e-mail colinbirch@bdsdesign.co.uk<br>WEB http://www.bdsdesign.co.uk/<br>Registered Company                                                   |              |                    |
| © Copyright                                                                                                                                  | 4487888      |                    |