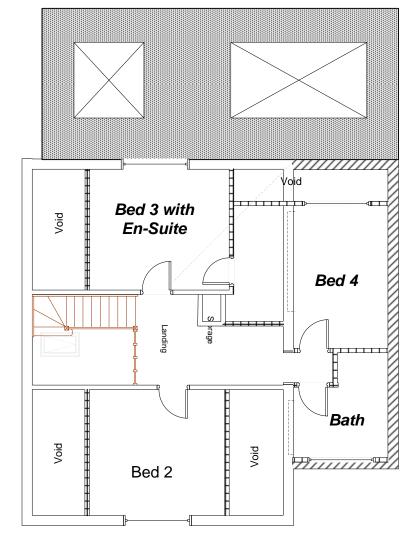

PROPOSED FIRST FLOOR

PROPOSED GROUND FLOOR

## PROPOSED ELEVATIONS & FLOOR PLANS

Drawing a Scale A2@1.100 Drawn CSB Date 2nd Feb 2021

BUILDING & DESIGN SERVICE (Nottm) Ltd 20, Conisborough Avenue, Gedling, Nottingham, NG4 2RE Mobile 07900 258070 Tel 0115 9523302