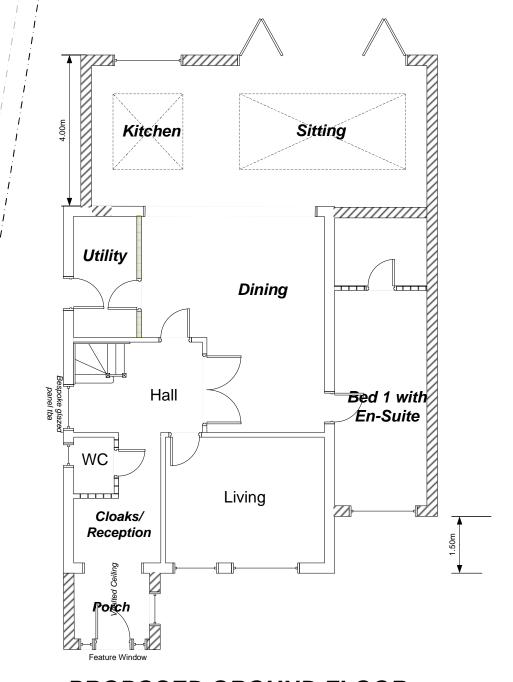

PROPOSED FIRST FLOOR

PROPOSED GROUND FLOOR

## PROPOSED ELEVATIONS & FLOOR PLANS

Drawing a Scale A2@1.100 Drawn CSB Date 2nd Feb 2021

BUILDING & DESIGN SERVICE (Nottm) Ltd 20, Conisborough Avenue, Gedling, Nottingham, NG4 2RE Mobile 07900 258070 Tel 0115 9523302