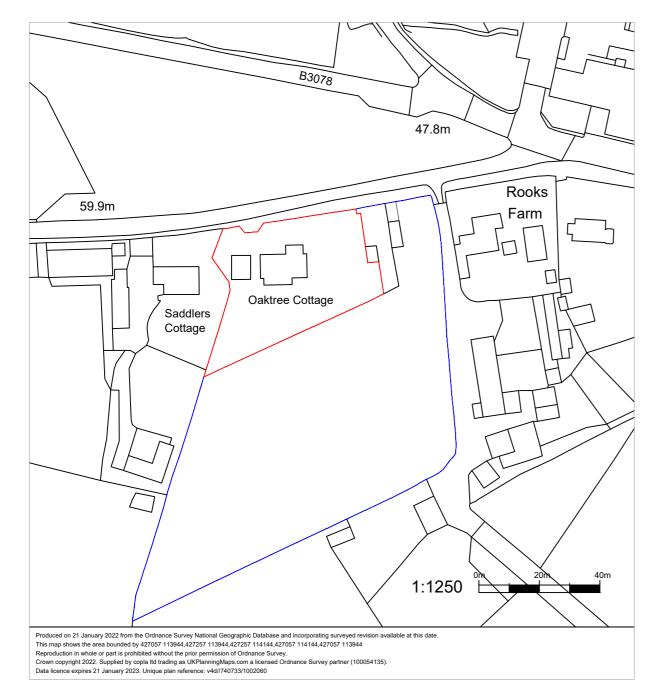

Location Plan 1:1250

Block Plan 1:500

RUBY MEWS
21a HIGH STREET
LYNDHURST
HAMPSHIRE
SO43 7BB

TEL:023 8028 4420

E M A I L : info@blaydondev.co.uk

DO NOT SCALE FROM DRAWING USE GIVEN DIMENSIONS ONLY UNLESS FOR PLANNING AUTHORITY PURPOSES

CUSTOMER

Sarah Williamson-Croll

PROPOSAL

Rear Extension

ADDRESS

Oaktree Cottage Brook SO43 7HD

DRAWING

Block & Location Plan