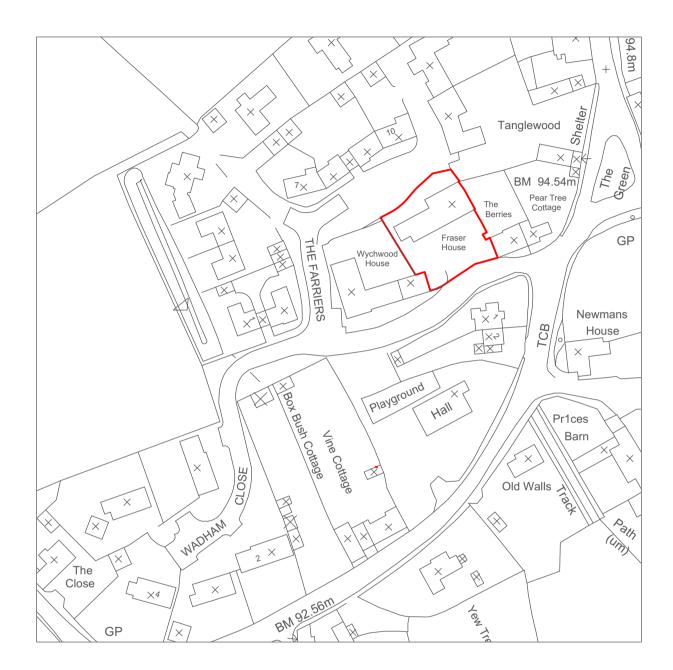

Map Supplied by Streetwise Maps Ltd www.streetwise.net Licence No: 100047474

CLIENT: Kamara Sports Ltd

## PROJECT:

Change of use to apartments:
Fraser House
Wadham Close
Southrop
GL7 3NR

TITLE: Site Location Plan

DRAWING NO. REV.

21-028-E-SLP01

SCALE: D 1:1250@A4 J

DATE: Jan 2022