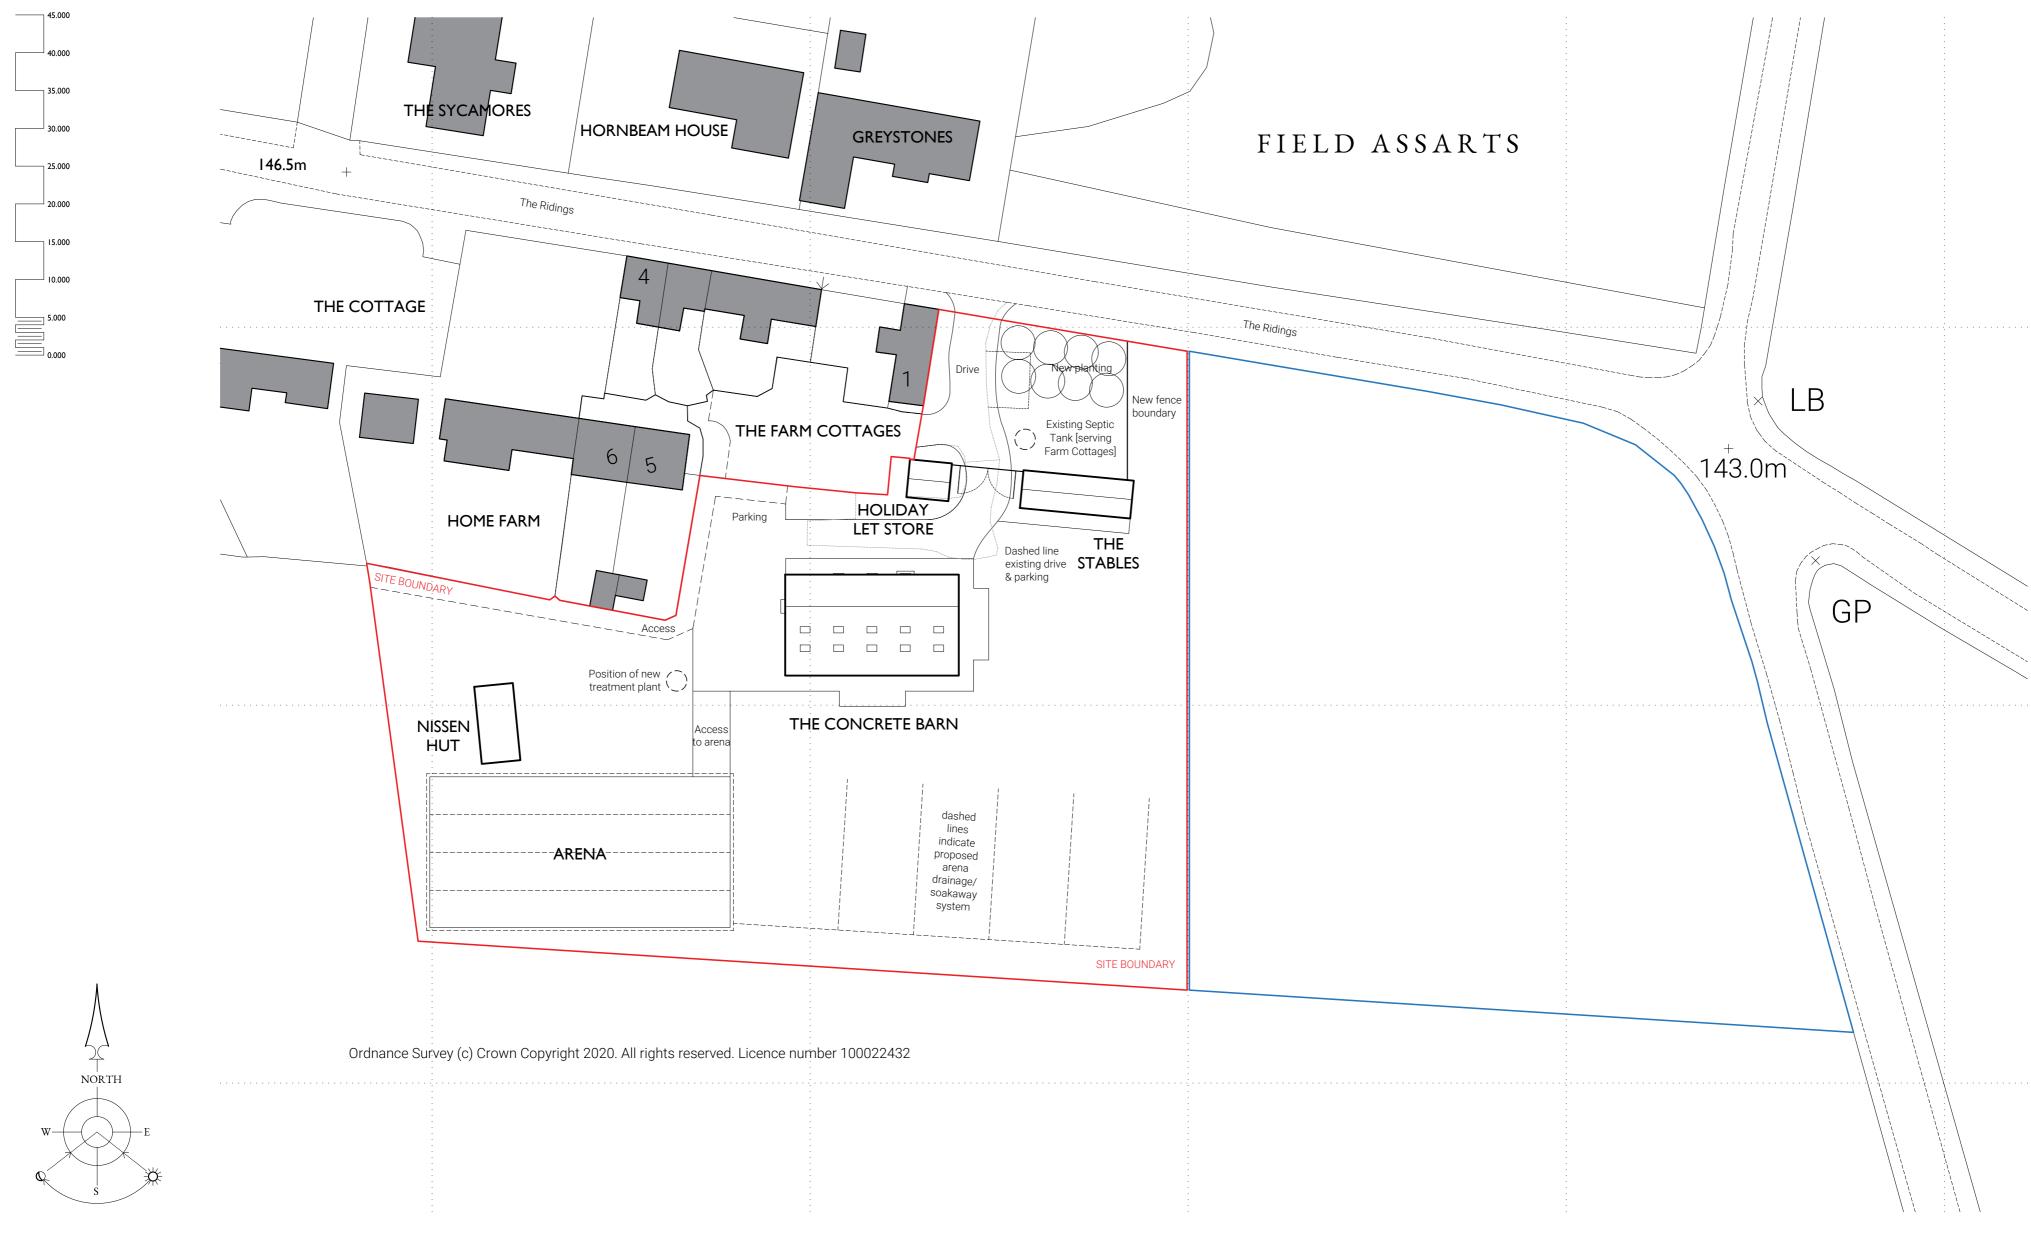

## **BLOCK PLAN**

CONCRETE BARN AT FIELD ASSARTS

- O SURVEY INFORMATION CONCEPT DESIGN
- O DEVELOPED DESIGN
- TENDER DRAWING O CONTRACT DRAWING

O CONSTRUCTION ISSUE

- Dimensions given on this drawing are to be verified on site, and drawing issued from: any discrepancy reported to the architect. This drawing is the COURTINGTONS, The Stables, Hardwick Business property of courtingtons and copyright is reserved by the architect. Park, Noral Way, Banbury, Oxfordshire. OX16 2AF. This drawing is issued on the understanding that it shall not be copied, reproduced, retained or disclosed to any unauthorised t: +44[0]1295 254545 e: jon@mjct.co.uk person, wholly or in part without the written consent of the architect.
  DO NOT SCALE FROM THIS DRAWING!

REV A: 31/08/2021: DESIGN AMENDS lw REV B: 19/11/2021: PLANNING ISSUE lw REV C: 07/02/2022: SOAKAWAY DETAILS ADDED lw

CONCRETE BARN AT FIELD ASSARTS, OXON. [OX29 9NQ]

**BLOCK PLAN** [Plan].

1:500@A2

07/02/2022 jct

P823-A-01C

COURTINGTONS Architecture & Landscape