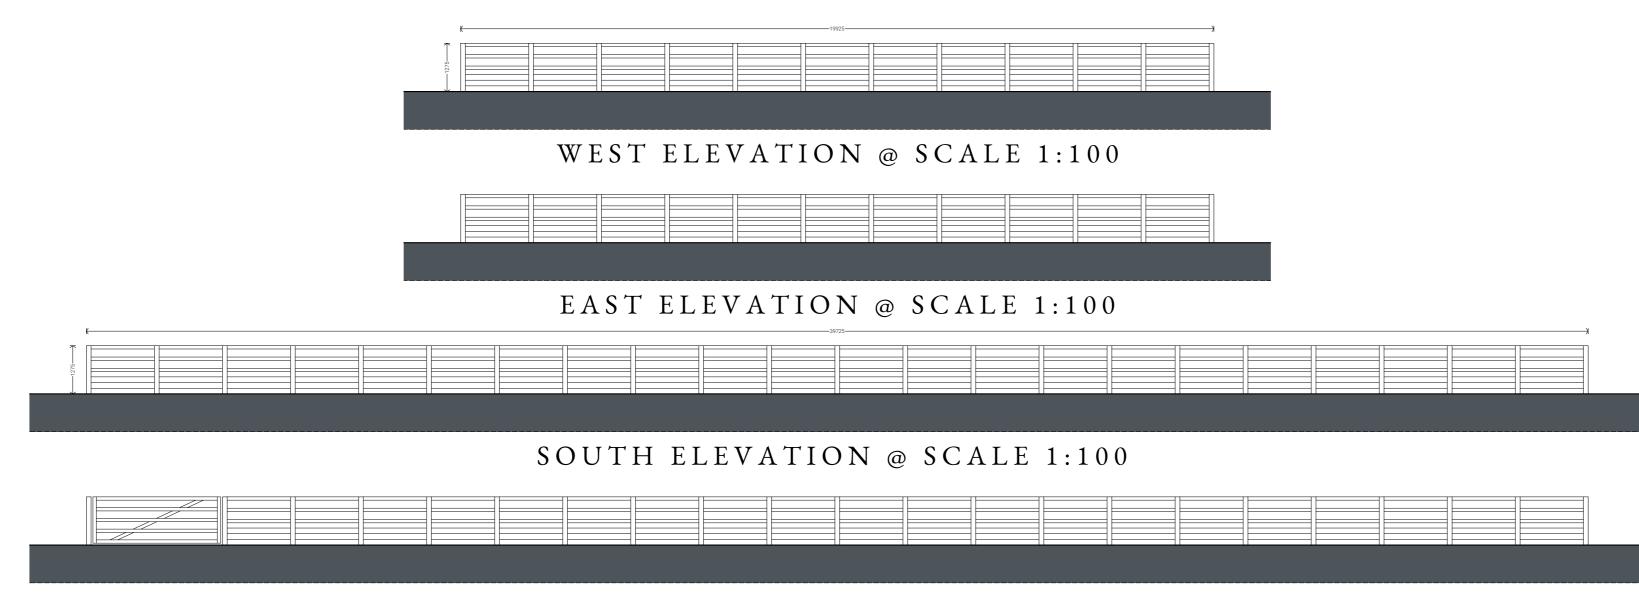

\_\_\_\_10.000 \_\_\_\_ 9.500

NORTH ELEVATION @ SCALE 1:100

ARENA: FENCING SECTION @ SCALE 1:20