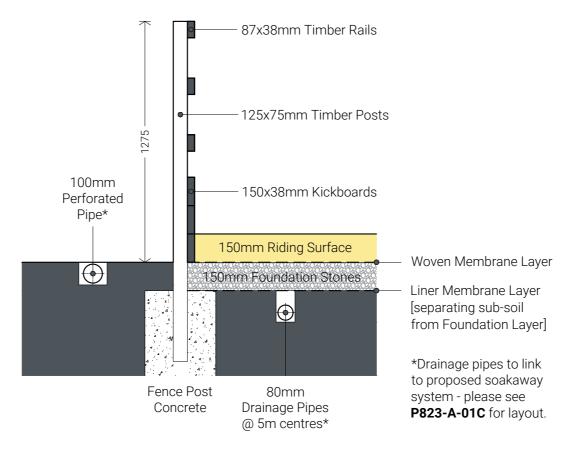

\_\_\_\_10.000 \_\_\_\_ 9.500

NORTH ELEVATION @ SCALE 1:100

ARENA: FENCING SECTION @ SCALE 1:20