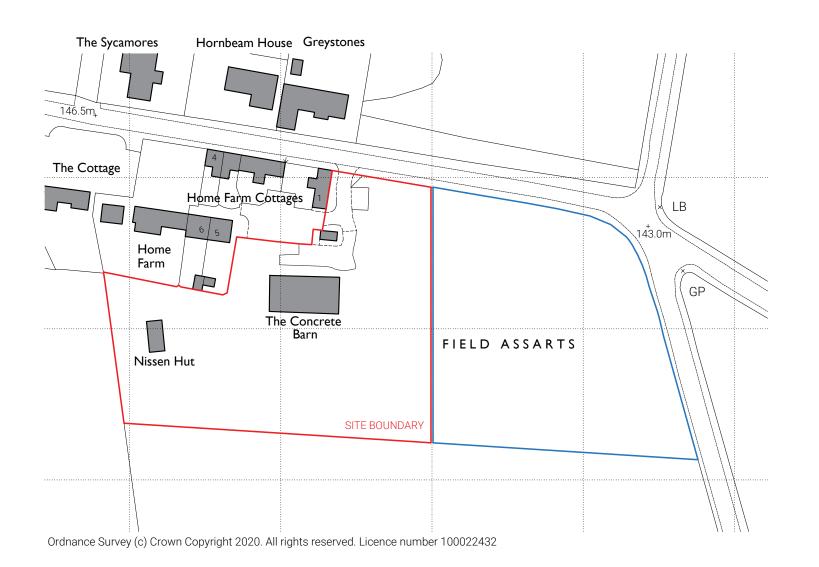

## SITE LOCATION PLAN CONCRETE BARN AT FIELD ASSARTS

• SURVEY INFORMATION

O CONCEPT DESIGN

O DEVELOPED DESIGN

O TENDER DRAWING

CONTRACT DRAWING

O CONSTRUCTION ISSUE

Dimensions given on this drawing are to be verified on site, and any discrepancy reported to the architect. This drawing is the property of Courtingtons and copyright is reserved by the architect. This drawing is issued on the understanding that it shall not be copied, reproduced, retained or disclosed to any unauthorised person, wholly or in part without the written consent of the architect.
DO NOT SCALE FROM THIS DRAWING!

drawing title:

SITE LOCATION PLAN [Plan].

1:1250@A3 19/11/2021 drawn: checked:

drawing number: \$823-A-01A

Architecture & Landscape