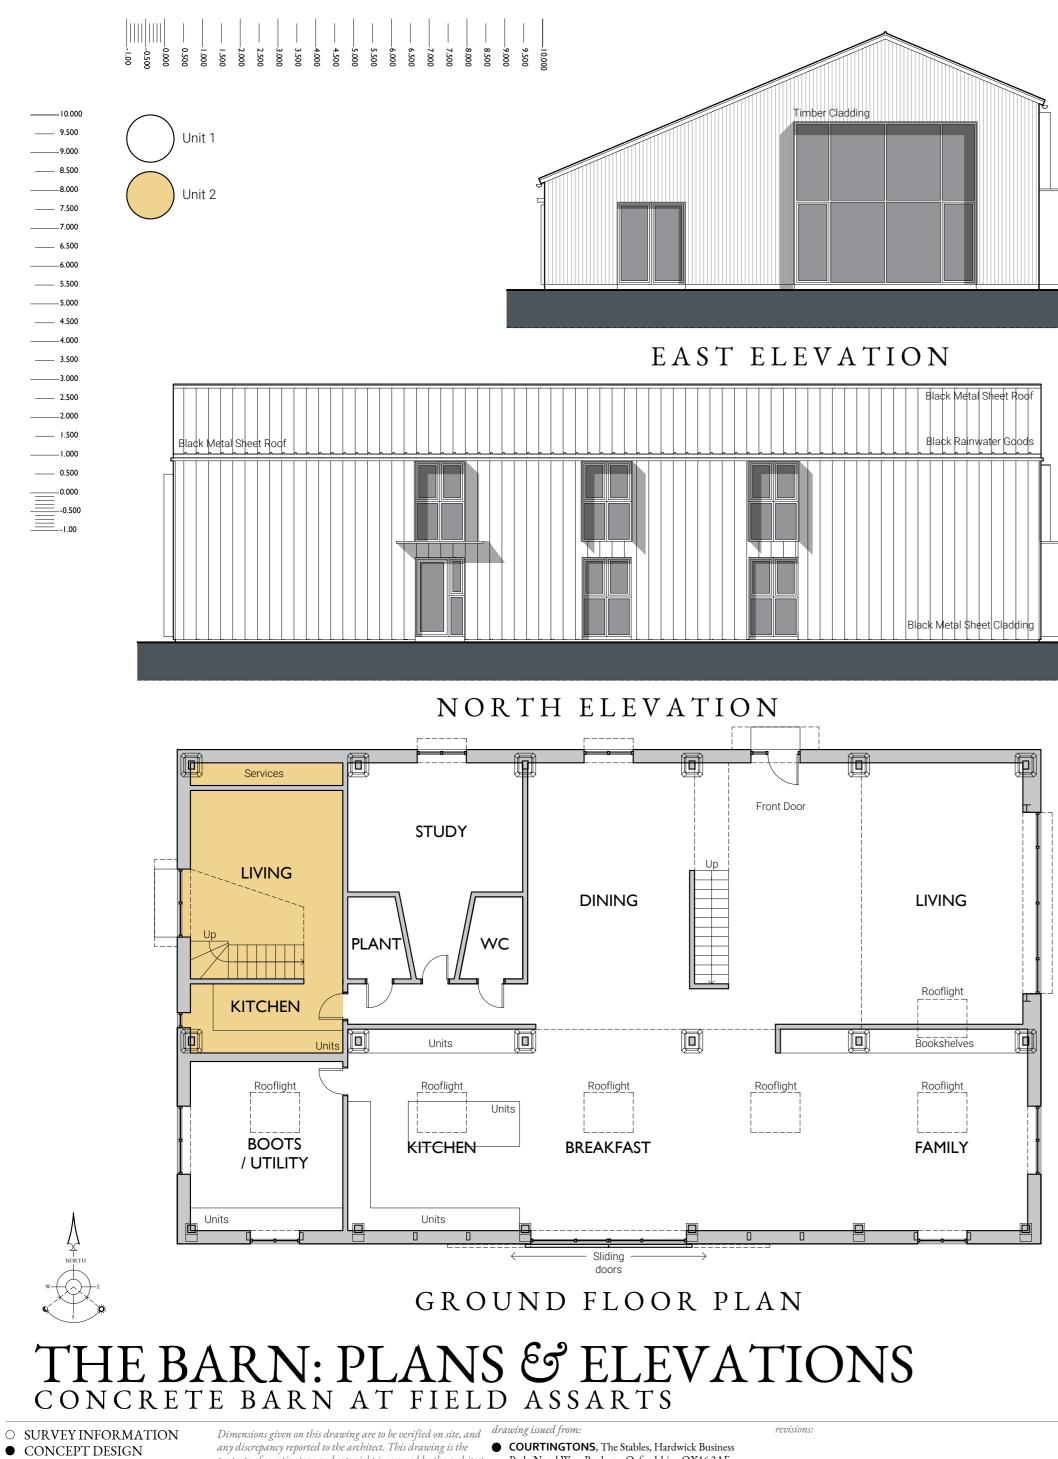

## SOUTH ELEVATION

FIRST FLOOR PLAN

project: CONCRETE BARN AT FIELD ASSARTS, OXON. [OX29 9NQ]

drawing title: THE BARN: PLANS ピ ELEVATIONS [Plan ピ Elevation].

scale: date: 1:100@A2 drawn: lw jct drawing number P823-A-02