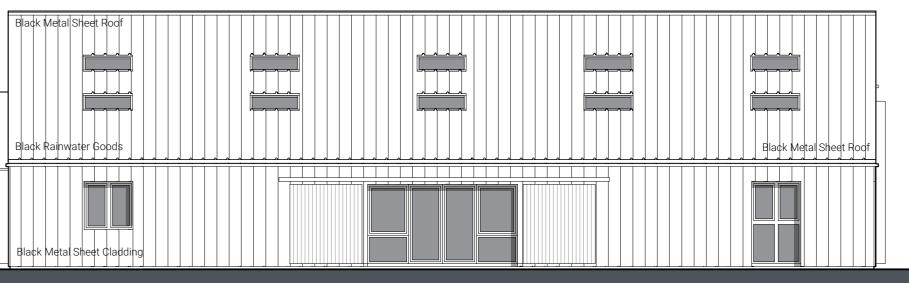

## SOUTH ELEVATION

FIRST FLOOR PLAN

project: CONCRETE BARN AT FIELD ASSARTS, OXON. [OX29 9NQ]

drawing title: THE BARN: PLANS ピ ELEVATIONS [Plan ピ Elevation].

scale: date: 1:100@A2 drawn: lw jct drawing number P823-A-02