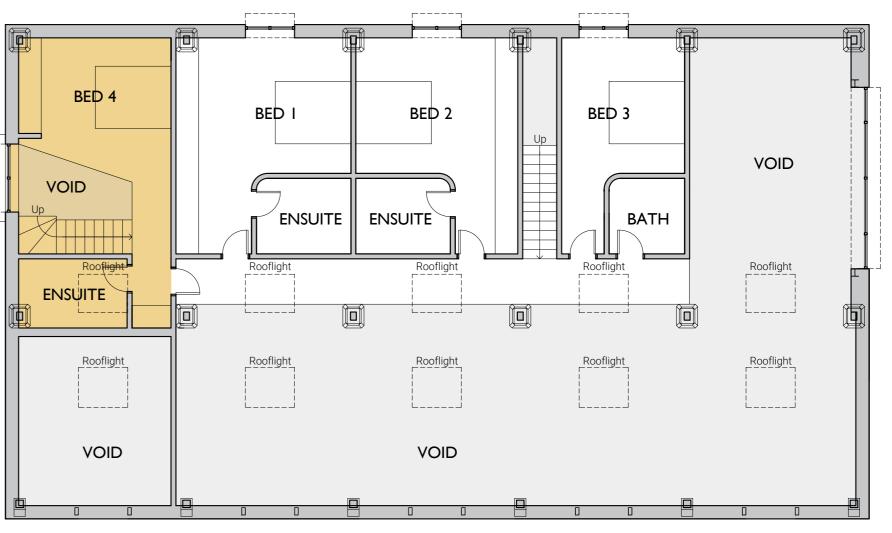

## SOUTH ELEVATION

FIRST FLOOR PLAN

project: CONCRETE BARN AT FIELD ASSARTS, OXON. [OX29 9NQ]

drawing title: THE BARN: PLANS ピ ELEVATIONS [Plan ピ Elevation].

scale: date: 1:100@A2 drawn: lw jct drawing number P823-A-02