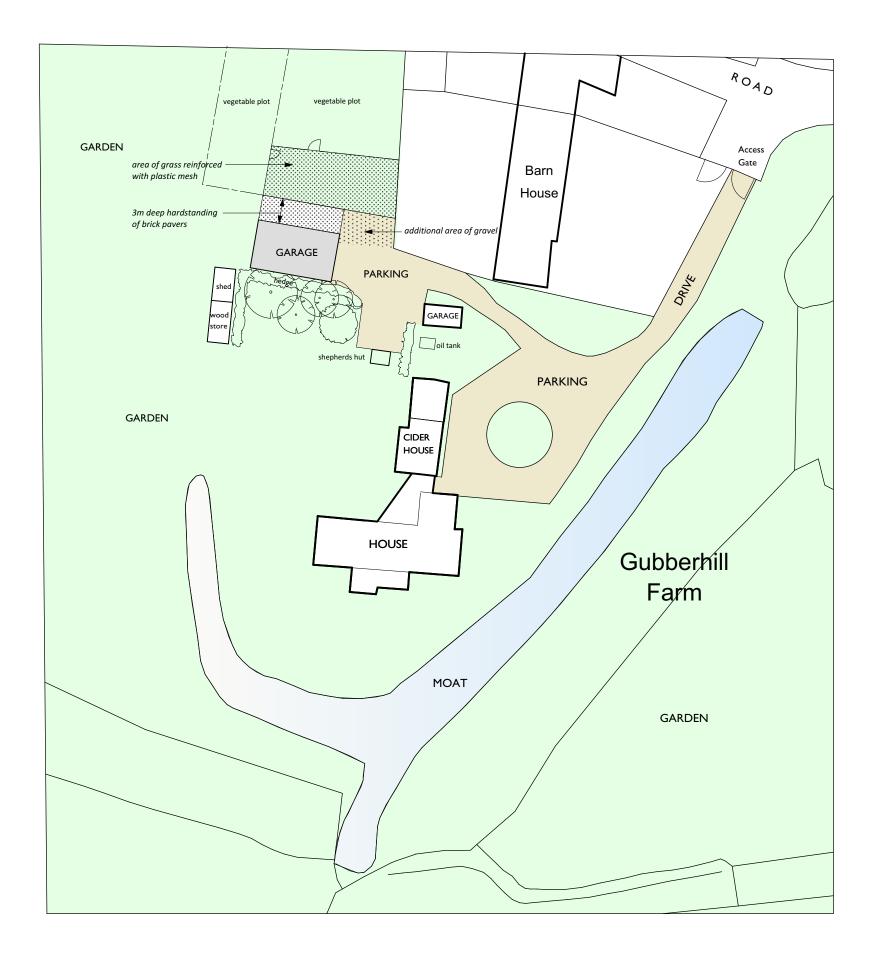

## DO NOT SCALE OFF THIS DRAWING

©This drawing and the building works depicted in it are the copyright of the architect and may not be reproduced except by written permission

| nick joyce architects ltd                                                           | GUBBERHILL FARM, RIPPLE |             |          |
|-------------------------------------------------------------------------------------|-------------------------|-------------|----------|
| Company No. 9524906 Registered in England and Wales                                 | BLOCK PLAN AS PROPOSED  |             |          |
| 5 BARBOURNE ROAD WORCESTER WR1 1RS<br>TELEPHONE 01905 726307/29911 FAX 01905 726307 | SCALE - 1:500 @ A3      | DRAWN - APB | DRG No - |
|                                                                                     | DATE - JANUARY 2022     | CHECKED -   | 2432/04  |