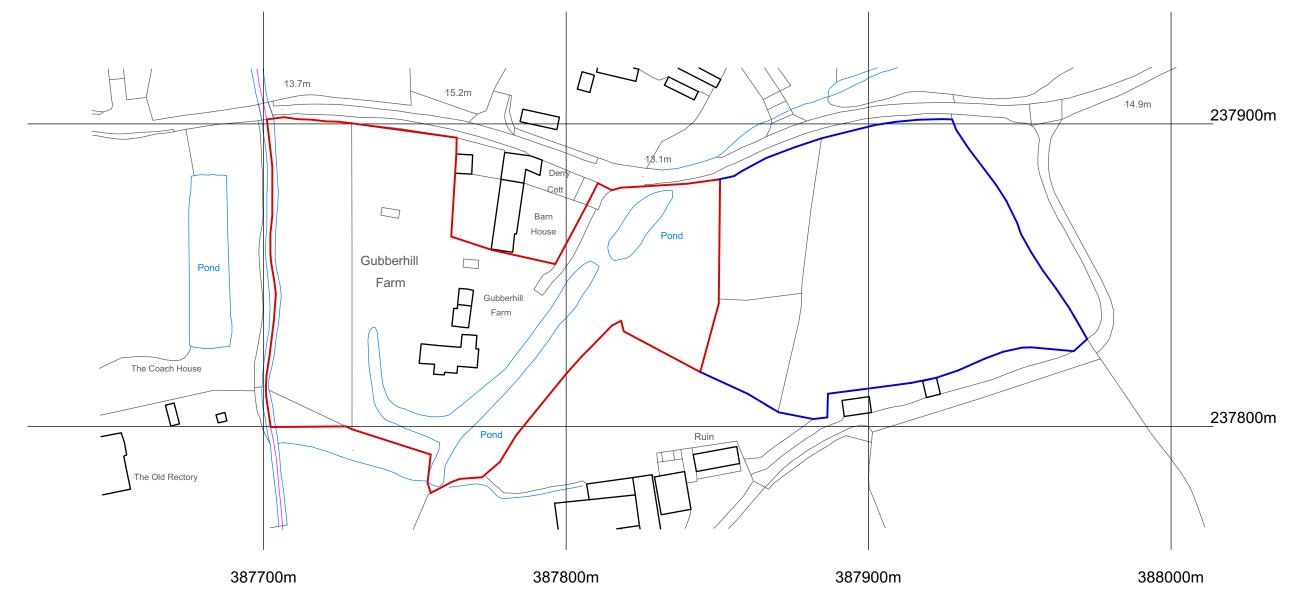

©Crown Copyright and database rights 2022 OS Licence no. 100019980

| NOTES -                                                                                                                                       | nick joyce architects ltd<br>architects and historic building consultants           | GUBBERHILL FARM, RIPPLE, TEWKESBURY |           |                             |
|-----------------------------------------------------------------------------------------------------------------------------------------------|-------------------------------------------------------------------------------------|-------------------------------------|-----------|-----------------------------|
| DO NOT SCALE OFF THIS DRAWING                                                                                                                 | 5 BARBOURNE ROAD WORCESTER WR1 1RS<br>TELEPHONE 01905 726307/29911 FAX 01905 726307 | SCALE - 1:1250 @ A3                 | DRAWN -   | <i>DRG No -</i><br>2432/LOC |
| ©This drawing and the building works depicted in it are the copyright of the architect and may not be reproduced except by written permission |                                                                                     | DATE - JANUARY 2022                 | CHECKED - |                             |