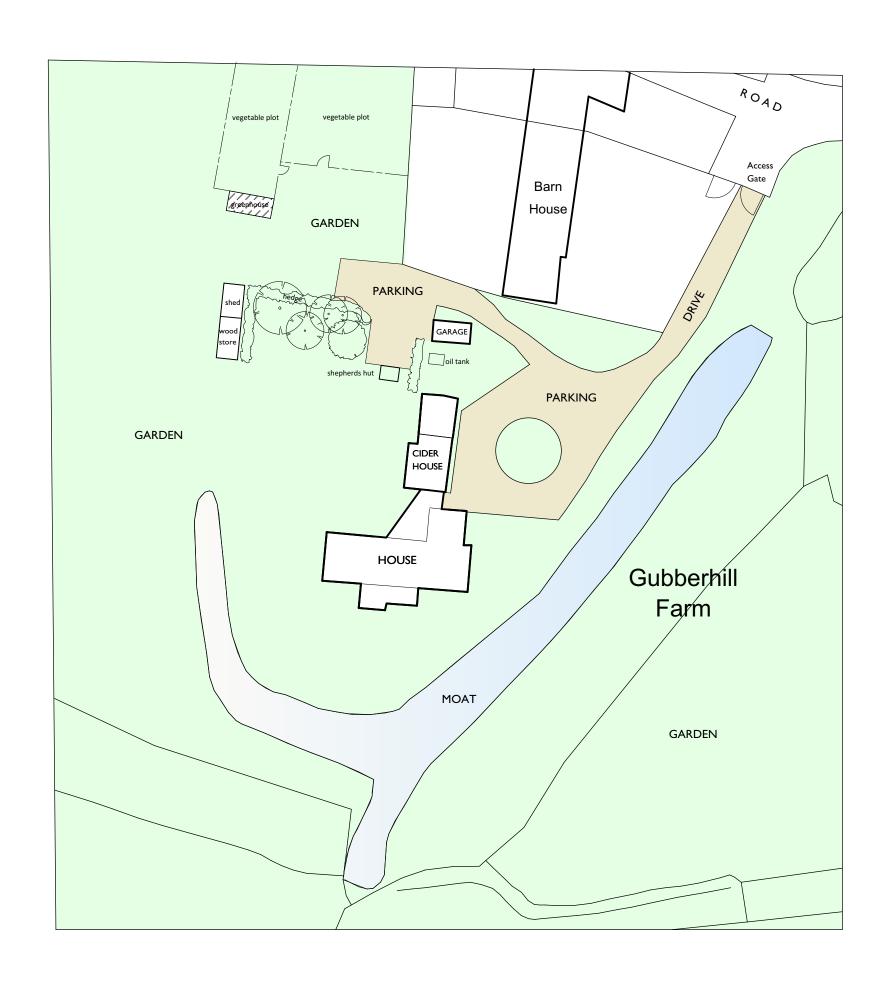

## DO NOT SCALE OFF THIS DRAWING

©This drawing and the building works depicted in it are the copyright of the architect and may not be reproduced except by written permission

| nick joyce architects Itd                                                           | GUBBERHILL FARM, RIPPLE |             |          |
|-------------------------------------------------------------------------------------|-------------------------|-------------|----------|
| Company No. 9524906 Registered in England and Wales                                 | BLOCK PLAN AS EXISTING  |             |          |
| 5 BARBOURNE ROAD WORCESTER WR1 1RS<br>TELEPHONE 01905 726307/29911 FAX 01905 726307 | SCALE - 1:500 @ A3      | DRAWN - APB | DRG No - |
|                                                                                     | DATE - JANUARY 2022     | CHECKED -   | 2432/03  |