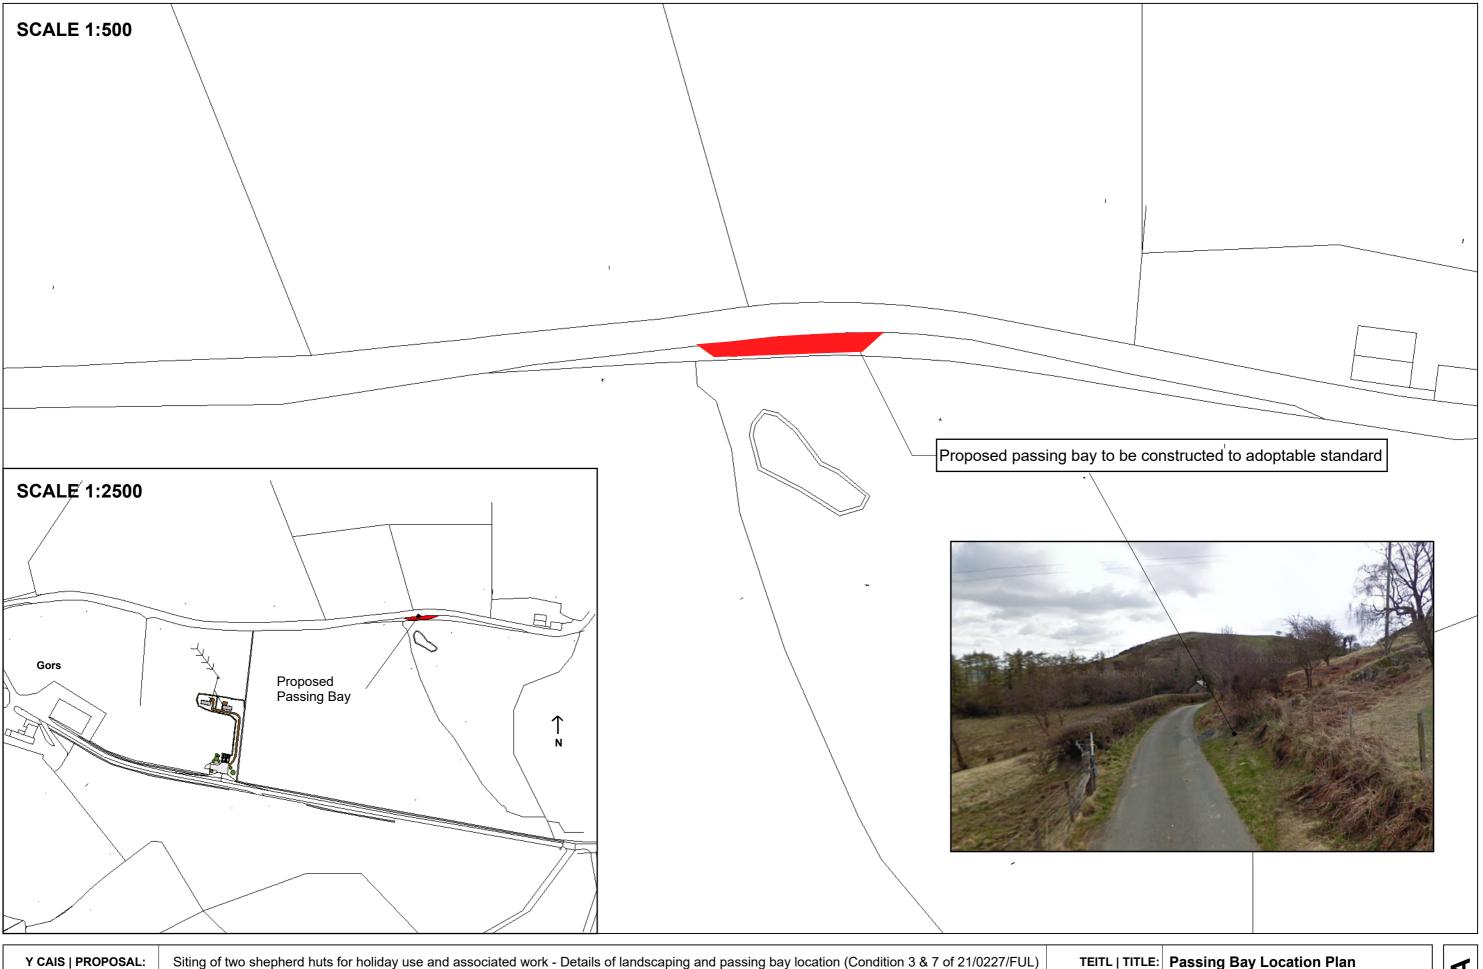

| Y CAIS   PROPOSAL:   | Siting of two shepherd huts for holiday use and associated work - Details of landscaping and passing bay location (Condition 3 & 7 of 21/0227/FUL) | TEITL   TITLE:  | Passing Bay Location Plan |
|----------------------|----------------------------------------------------------------------------------------------------------------------------------------------------|-----------------|---------------------------|
| CYFEIRIAD   ADDRESS: | Gors, Llangadfan, Welshpool, Powys, SY210PS                                                                                                        | RHIF   NUMBER:  | 07A                       |
| CLEIENT   CLIENT:    | Huw a Meinir Evans                                                                                                                                 | GRDDFA   SCALE: | 1:500 @ A3                |