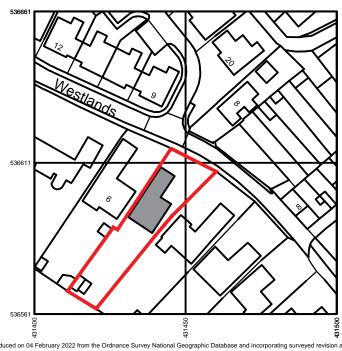

Ordnance Data

Produced on 04 February 2022 from the Ordnance Survey National Geographic Database and incorporating surveyed revision available at this date. This map shows the area bounded by 431400 536661,431500 536661,431400 536661,431400 536561

Reproduction in whole or part is prohibited without the prior permission of Ordnance Survey.

Crown copyright 2022. Supplied by copla ltd trading as UKPlanningMaps.com a licensed Ordnance Survey partner (100054135).

Data licence expires 04 February 2023. Unique plan reference: v1c//747792/1011858

5 WESTLANDS COXHOE DH6 4LH

Drawing LOCATION PLAN

> Date 02/2022

Scale at A3: 1250

Drawing No.